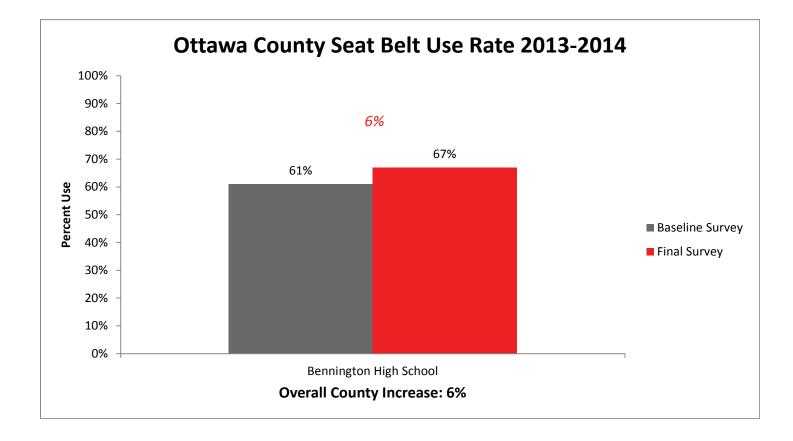

a school has participated in SAFE, the higher their baseline survey results. This indicates a true behavior change.

#### SAFE Final Survey Results by Region



#### Kansas State Occupant Protection Observational Survey, Age 15-17 and Number of Participating Schools



#### SAFE Baseline and Final Survey 6 Year Comparison

Over the last six years, as schools have started and continued in the SAFE program, baseline survey results have increased at a more drastic rate, closing the gap between the initial and final usage rates. This, as indicated in previous data, demonstrates that schools involved in SAFE generate students who wear their seatbelts. In other words, SAFE works.



#### **Individual County Results**