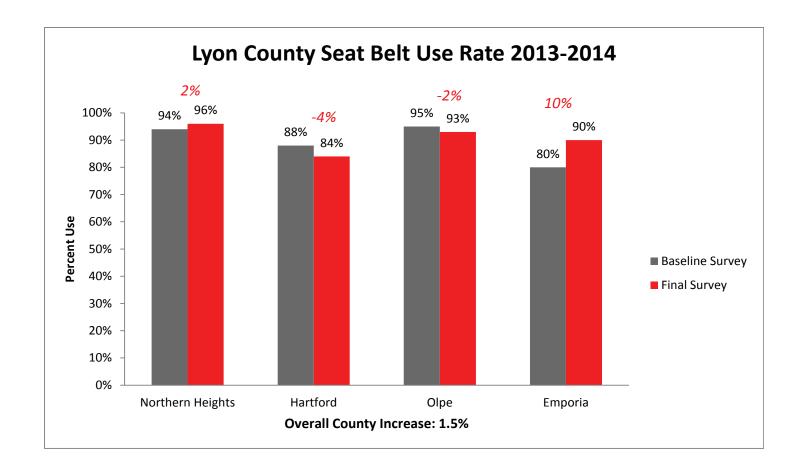

The more years a school has participated in SAFE, the higher their baseline survey results. This indicates a true behavior change.

#### SAFE Final Survey Results by Region



#### Kansas State Occupant Protection Observational Survey, Age 15-17 and Number of Participating Schools



#### SAFE Baseline and Final Survey 6 Year Comparison

Over the last six years, as schools have started and continued in the SAFE program, baseline survey results have increased at a more drastic rate, closing the gap between the initial and final usage rates. This, as indicated in previous data, demonstrates that schools involved in SAFE generate students who wear their seatbelts. In other words, SAFE works.



#### **Individual County Results**