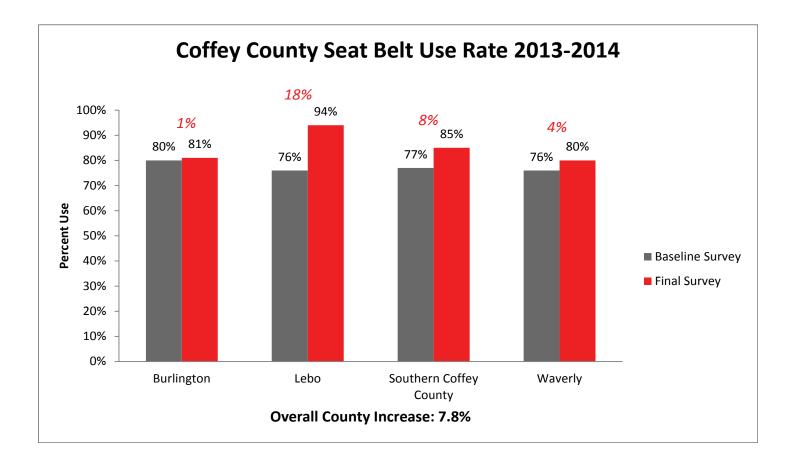

118 Total Schools

**55 Total Counties** 



The more years a school has participated in SAFE, the higher their baseline survey results. This indicates a true behavior change.

#### SAFE Final Survey Results by Region



#### Kansas State Occupant Protection Observational Survey, Age 15-17 and Number of Participating Schools



#### SAFE Baseline and Final Survey 6 Year Comparison

Over the last six years, as schools have started and continued in the SAFE program, baseline survey results have increased at a more drastic rate, closing the gap between the initial and final usage rates. This, as indicated in previous data, demonstrates that schools involved in SAFE generate students who wear their seatbelts. In other words, SAFE works.



#### **Individual County Results**