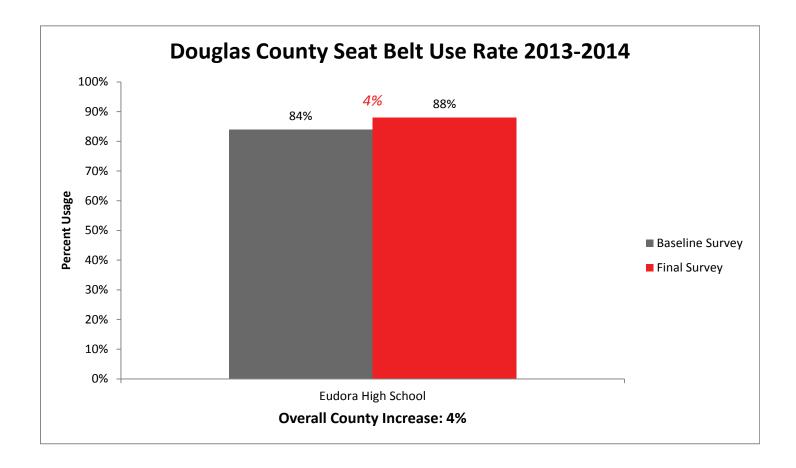

hools

**55 Total Counties** 



The more years a school has participated in SAFE, the higher their baseline survey results. This indicates a true behavior change.

#### SAFE Final Survey Results by Region



#### Kansas State Occupant Protection Observational Survey, Age 15-17 and Number of Participating Schools



#### SAFE Baseline and Final Survey 6 Year Comparison

Over the last six years, as schools have started and continued in the SAFE program, baseline survey results have increased at a more drastic rate, closing the gap between the initial and final usage rates. This, as indicated in previous data, demonstrates that schools involved in SAFE generate students who wear their seatbelts. In other words, SAFE works.



#### **Individual County Results**