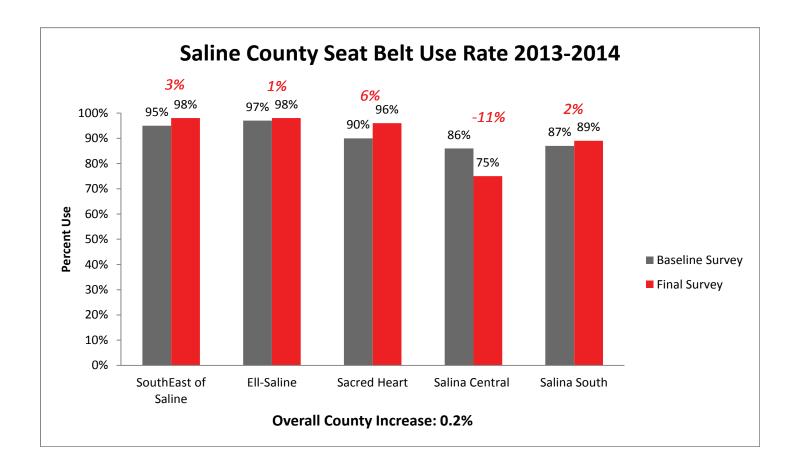

participated in SAFE, the higher their baseline survey results. This indicates a true behavior change.

#### SAFE Final Survey Results by Region



#### Kansas State Occupant Protection Observational Survey, Age 15-17 and Number of Participating Schools



#### SAFE Baseline and Final Survey 6 Year Comparison

Over the last six years, as schools have started and continued in the SAFE program, baseline survey results have increased at a more drastic rate, closing the gap between the initial and final usage rates. This, as indicated in previous data, demonstrates that schools involved in SAFE generate students who wear their seatbelts. In other words, SAFE works.



#### **Individual County Results**