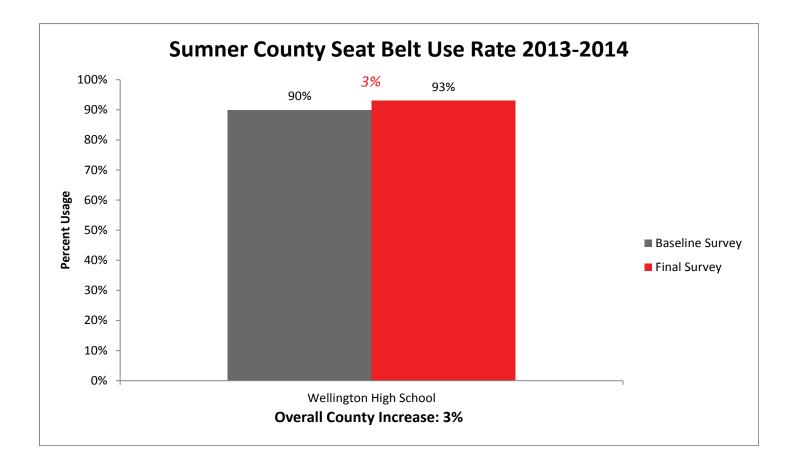

d in SAFE, the higher their baseline survey results. This indicates a true behavior change.

#### SAFE Final Survey Results by Region



#### Kansas State Occupant Protection Observational Survey, Age 15-17 and Number of Participating Schools



#### SAFE Baseline and Final Survey 6 Year Comparison

Over the last six years, as schools have started and continued in the SAFE program, baseline survey results have increased at a more drastic rate, closing the gap between the initial and final usage rates. This, as indicated in previous data, demonstrates that schools involved in SAFE generate students who wear their seatbelts. In other words, SAFE works.



#### **Individual County Results**