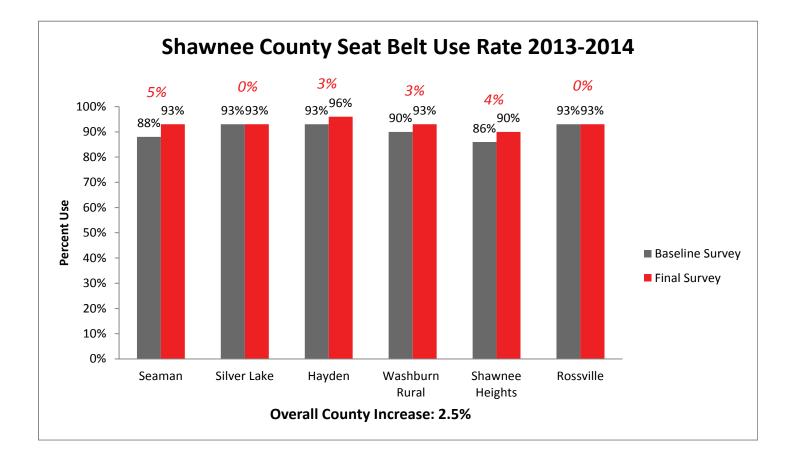

ticipated in SAFE, the higher their baseline survey results. This indicates a true behavior change.

#### SAFE Final Survey Results by Region



#### Kansas State Occupant Protection Observational Survey, Age 15-17 and Number of Participating Schools



#### SAFE Baseline and Final Survey 6 Year Comparison

Over the last six years, as schools have started and continued in the SAFE program, baseline survey results have increased at a more drastic rate, closing the gap between the initial and final usage rates. This, as indicated in previous data, demonstrates that schools involved in SAFE generate students who wear their seatbelts. In other words, SAFE works.



#### **Individual County Results**