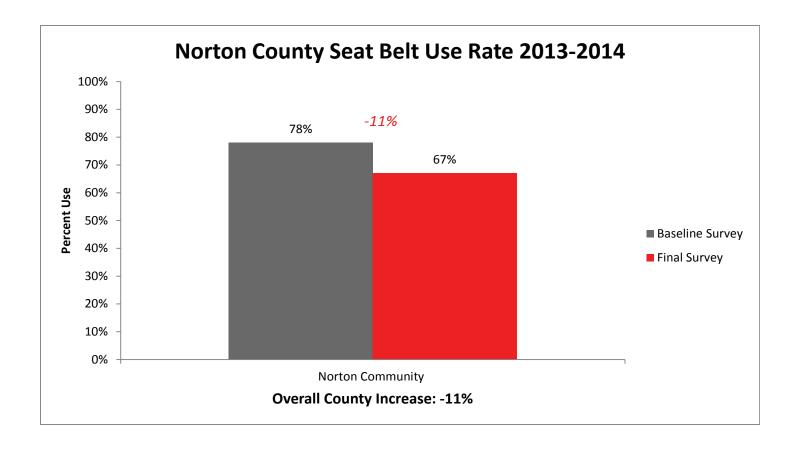

years a school has participated in SAFE, the higher their baseline survey results. This indicates a true behavior change.

#### SAFE Final Survey Results by Region



#### Kansas State Occupant Protection Observational Survey, Age 15-17 and Number of Participating Schools



#### SAFE Baseline and Final Survey 6 Year Comparison

Over the last six years, as schools have started and continued in the SAFE program, baseline survey results have increased at a more drastic rate, closing the gap between the initial and final usage rates. This, as indicated in previous data, demonstrates that schools involved in SAFE generate students who wear their seatbelts. In other words, SAFE works.



#### **Individual County Results**