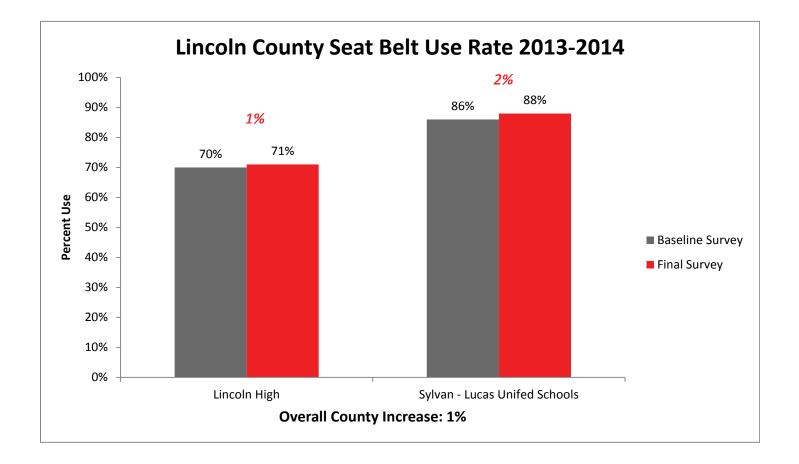

** 



The more years a school has participated in SAFE, the higher their baseline survey results. This indicates a true behavior change.

#### SAFE Final Survey Results by Region



#### Kansas State Occupant Protection Observational Survey, Age 15-17 and Number of Participating Schools



#### SAFE Baseline and Final Survey 6 Year Comparison

Over the last six years, as schools have started and continued in the SAFE program, baseline survey results have increased at a more drastic rate, closing the gap between the initial and final usage rates. This, as indicated in previous data, demonstrates that schools involved in SAFE generate students who wear their seatbelts. In other words, SAFE works.



#### **Individual County Results**