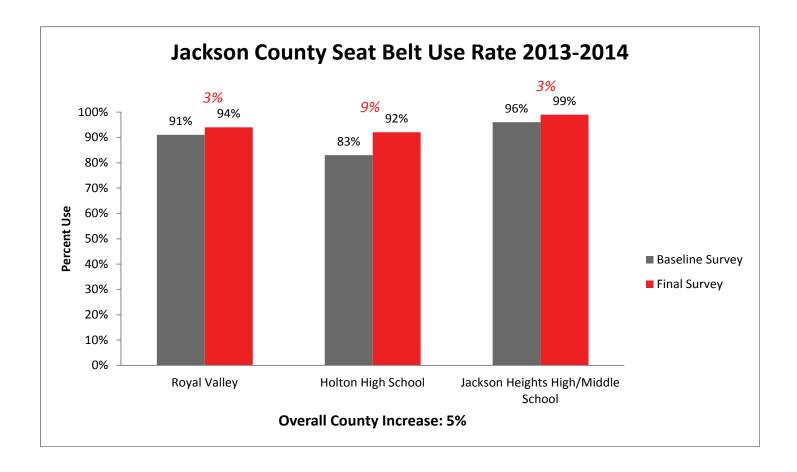

l Counties** 



The more years a school has participated in SAFE, the higher their baseline survey results. This indicates a true behavior change.

#### SAFE Final Survey Results by Region



#### Kansas State Occupant Protection Observational Survey, Age 15-17 and Number of Participating Schools



#### SAFE Baseline and Final Survey 6 Year Comparison

Over the last six years, as schools have started and continued in the SAFE program, baseline survey results have increased at a more drastic rate, closing the gap between the initial and final usage rates. This, as indicated in previous data, demonstrates that schools involved in SAFE generate students who wear their seatbelts. In other words, SAFE works.



#### **Individual County Results**