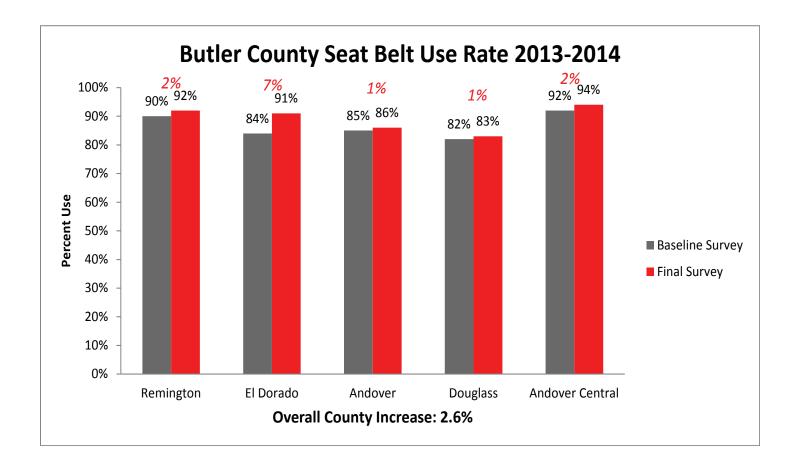

* 

118 Total Schools

**55 Total Counties** 



The more years a school has participated in SAFE, the higher their baseline survey results. This indicates a true behavior change.

#### SAFE Final Survey Results by Region



#### Kansas State Occupant Protection Observational Survey, Age 15-17 and Number of Participating Schools



#### SAFE Baseline and Final Survey 6 Year Comparison

Over the last six years, as schools have started and continued in the SAFE program, baseline survey results have increased at a more drastic rate, closing the gap between the initial and final usage rates. This, as indicated in previous data, demonstrates that schools involved in SAFE generate students who wear their seatbelts. In other words, SAFE works.



#### **Individual County Results**