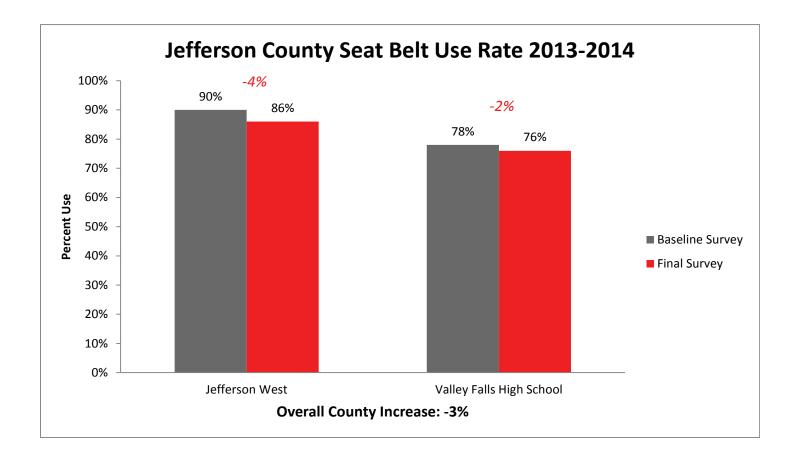

Counties** 



The more years a school has participated in SAFE, the higher their baseline survey results. This indicates a true behavior change.

#### SAFE Final Survey Results by Region



#### Kansas State Occupant Protection Observational Survey, Age 15-17 and Number of Participating Schools



#### SAFE Baseline and Final Survey 6 Year Comparison

Over the last six years, as schools have started and continued in the SAFE program, baseline survey results have increased at a more drastic rate, closing the gap between the initial and final usage rates. This, as indicated in previous data, demonstrates that schools involved in SAFE generate students who wear their seatbelts. In other words, SAFE works.



#### **Individual County Results**