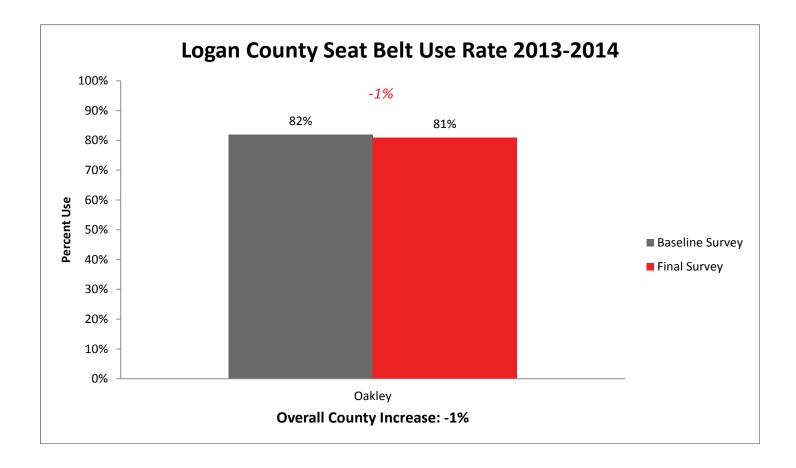

The more years a school has participated in SAFE, the higher their baseline survey results. This indicates a true behavior change.

#### SAFE Final Survey Results by Region



#### Kansas State Occupant Protection Observational Survey, Age 15-17 and Number of Participating Schools



#### SAFE Baseline and Final Survey 6 Year Comparison

Over the last six years, as schools have started and continued in the SAFE program, baseline survey results have increased at a more drastic rate, closing the gap between the initial and final usage rates. This, as indicated in previous data, demonstrates that schools involved in SAFE generate students who wear their seatbelts. In other words, SAFE works.



#### **Individual County Results**