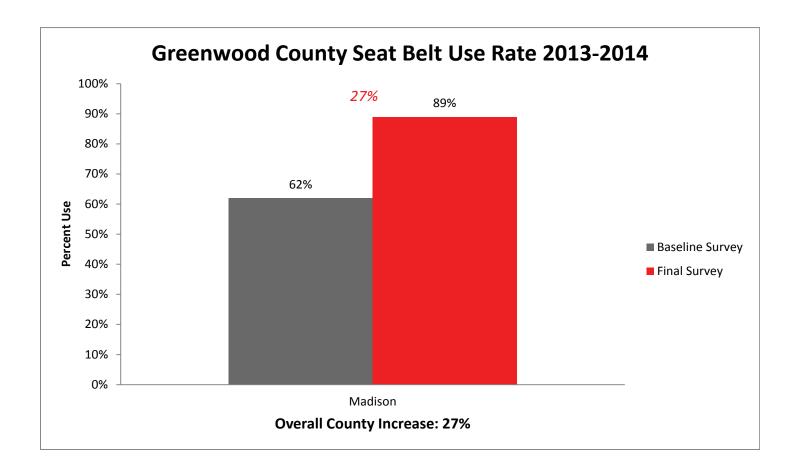

tal Counties** 



The more years a school has participated in SAFE, the higher their baseline survey results. This indicates a true behavior change.

#### SAFE Final Survey Results by Region



#### Kansas State Occupant Protection Observational Survey, Age 15-17 and Number of Participating Schools



#### SAFE Baseline and Final Survey 6 Year Comparison

Over the last six years, as schools have started and continued in the SAFE program, baseline survey results have increased at a more drastic rate, closing the gap between the initial and final usage rates. This, as indicated in previous data, demonstrates that schools involved in SAFE generate students who wear their seatbelts. In other words, SAFE works.



#### **Individual County Results**