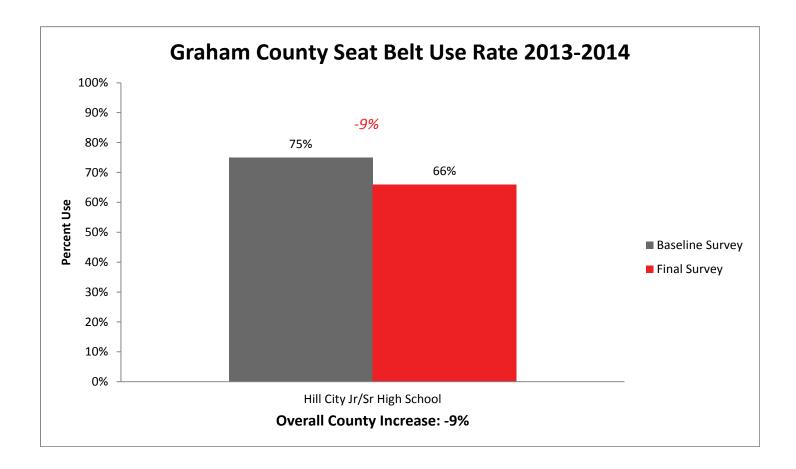

Total Counties** 



The more years a school has participated in SAFE, the higher their baseline survey results. This indicates a true behavior change.

#### SAFE Final Survey Results by Region



#### Kansas State Occupant Protection Observational Survey, Age 15-17 and Number of Participating Schools



#### SAFE Baseline and Final Survey 6 Year Comparison

Over the last six years, as schools have started and continued in the SAFE program, baseline survey results have increased at a more drastic rate, closing the gap between the initial and final usage rates. This, as indicated in previous data, demonstrates that schools involved in SAFE generate students who wear their seatbelts. In other words, SAFE works.



#### **Individual County Results**