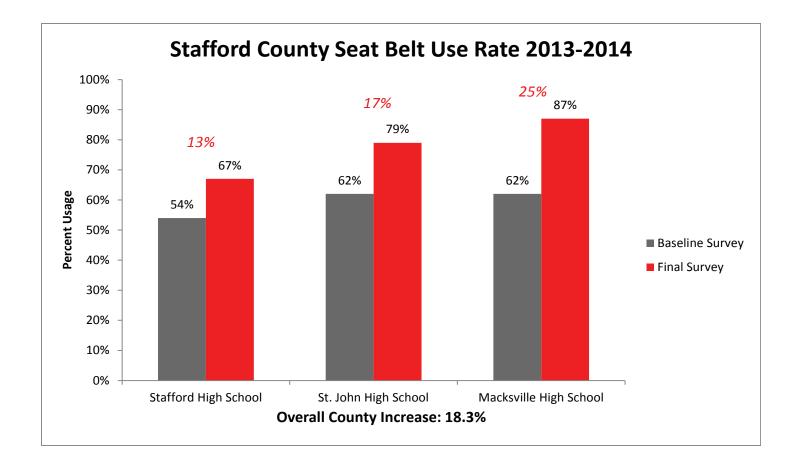

ted in SAFE, the higher their baseline survey results. This indicates a true behavior change.

#### SAFE Final Survey Results by Region



#### Kansas State Occupant Protection Observational Survey, Age 15-17 and Number of Participating Schools



#### SAFE Baseline and Final Survey 6 Year Comparison

Over the last six years, as schools have started and continued in the SAFE program, baseline survey results have increased at a more drastic rate, closing the gap between the initial and final usage rates. This, as indicated in previous data, demonstrates that schools involved in SAFE generate students who wear their seatbelts. In other words, SAFE works.



#### **Individual County Results**