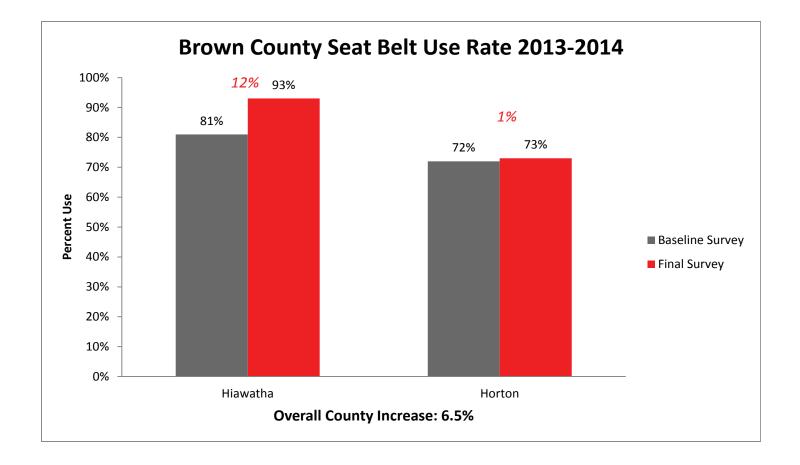

s** 

118 Total Schools

**55 Total Counties** 



The more years a school has participated in SAFE, the higher their baseline survey results. This indicates a true behavior change.

#### SAFE Final Survey Results by Region



#### Kansas State Occupant Protection Observational Survey, Age 15-17 and Number of Participating Schools



#### SAFE Baseline and Final Survey 6 Year Comparison

Over the last six years, as schools have started and continued in the SAFE program, baseline survey results have increased at a more drastic rate, closing the gap between the initial and final usage rates. This, as indicated in previous data, demonstrates that schools involved in SAFE generate students who wear their seatbelts. In other words, SAFE works.



#### **Individual County Results**