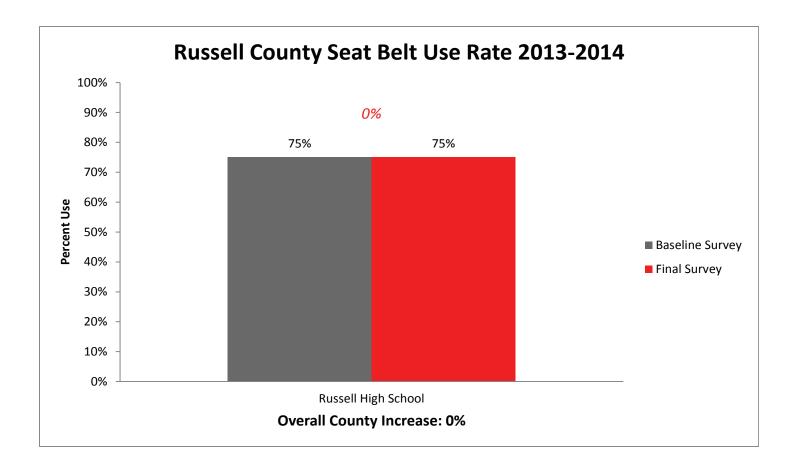

as participated in SAFE, the higher their baseline survey results. This indicates a true behavior change.

#### SAFE Final Survey Results by Region



#### Kansas State Occupant Protection Observational Survey, Age 15-17 and Number of Participating Schools



#### SAFE Baseline and Final Survey 6 Year Comparison

Over the last six years, as schools have started and continued in the SAFE program, baseline survey results have increased at a more drastic rate, closing the gap between the initial and final usage rates. This, as indicated in previous data, demonstrates that schools involved in SAFE generate students who wear their seatbelts. In other words, SAFE works.



#### **Individual County Results**