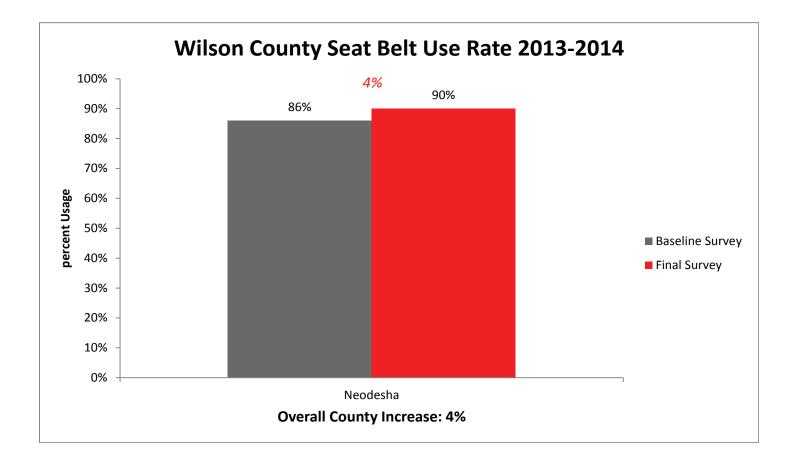

SAFE, the higher their baseline survey results. This indicates a true behavior change.

#### SAFE Final Survey Results by Region



#### Kansas State Occupant Protection Observational Survey, Age 15-17 and Number of Participating Schools



#### SAFE Baseline and Final Survey 6 Year Comparison

Over the last six years, as schools have started and continued in the SAFE program, baseline survey results have increased at a more drastic rate, closing the gap between the initial and final usage rates. This, as indicated in previous data, demonstrates that schools involved in SAFE generate students who wear their seatbelts. In other words, SAFE works.



#### **Individual County Results**