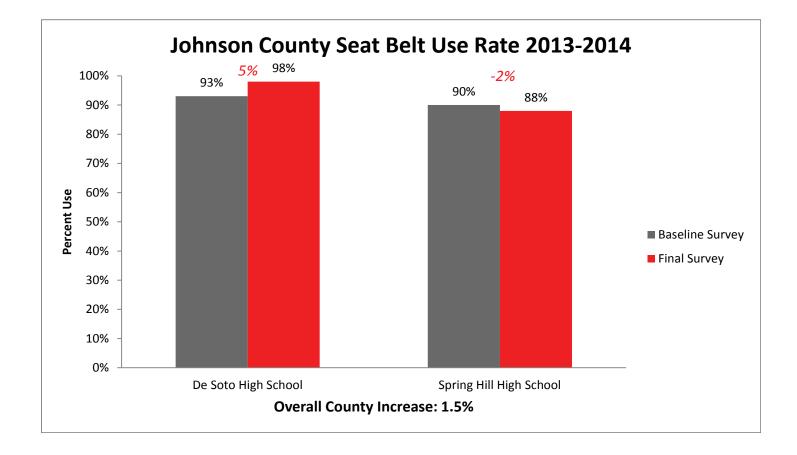

unties** 



The more years a school has participated in SAFE, the higher their baseline survey results. This indicates a true behavior change.

#### SAFE Final Survey Results by Region



#### Kansas State Occupant Protection Observational Survey, Age 15-17 and Number of Participating Schools



#### SAFE Baseline and Final Survey 6 Year Comparison

Over the last six years, as schools have started and continued in the SAFE program, baseline survey results have increased at a more drastic rate, closing the gap between the initial and final usage rates. This, as indicated in previous data, demonstrates that schools involved in SAFE generate students who wear their seatbelts. In other words, SAFE works.



#### **Individual County Results**