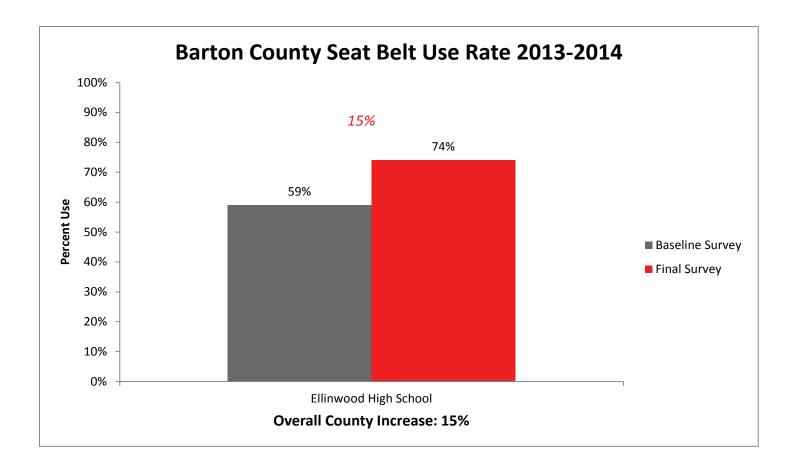

hools** 

118 Total Schools

**55 Total Counties** 



The more years a school has participated in SAFE, the higher their baseline survey results. This indicates a true behavior change.

#### SAFE Final Survey Results by Region



#### Kansas State Occupant Protection Observational Survey, Age 15-17 and Number of Participating Schools



#### SAFE Baseline and Final Survey 6 Year Comparison

Over the last six years, as schools have started and continued in the SAFE program, baseline survey results have increased at a more drastic rate, closing the gap between the initial and final usage rates. This, as indicated in previous data, demonstrates that schools involved in SAFE generate students who wear their seatbelts. In other words, SAFE works.



#### **Individual County Results**