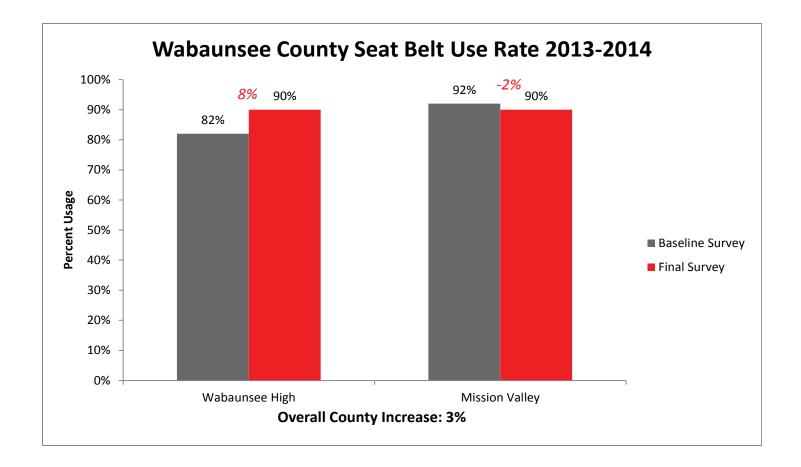

in SAFE, the higher their baseline survey results. This indicates a true behavior change.

#### SAFE Final Survey Results by Region



#### Kansas State Occupant Protection Observational Survey, Age 15-17 and Number of Participating Schools



#### SAFE Baseline and Final Survey 6 Year Comparison

Over the last six years, as schools have started and continued in the SAFE program, baseline survey results have increased at a more drastic rate, closing the gap between the initial and final usage rates. This, as indicated in previous data, demonstrates that schools involved in SAFE generate students who wear their seatbelts. In other words, SAFE works.



#### **Individual County Results**