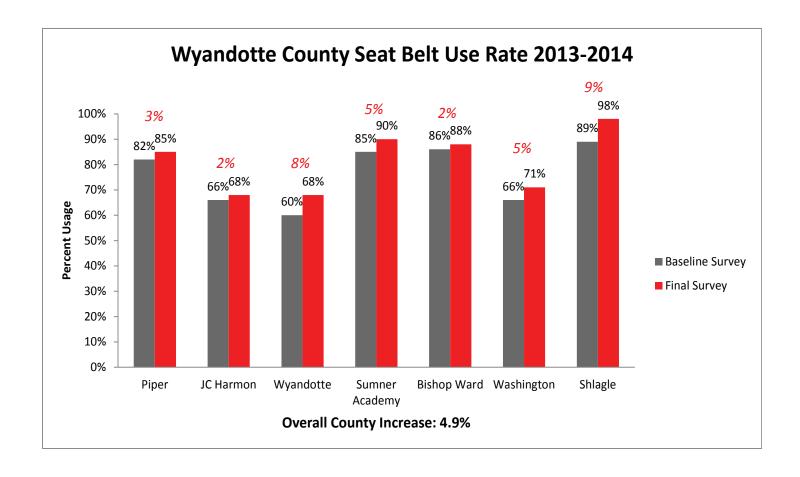

AFE, the higher their baseline survey results. This indicates a true behavior change.

#### SAFE Final Survey Results by Region



#### Kansas State Occupant Protection Observational Survey, Age 15-17 and Number of Participating Schools



#### SAFE Baseline and Final Survey 6 Year Comparison

Over the last six years, as schools have started and continued in the SAFE program, baseline survey results have increased at a more drastic rate, closing the gap between the initial and final usage rates. This, as indicated in previous data, demonstrates that schools involved in SAFE generate students who wear their seatbelts. In other words, SAFE works.



#### **Individual County Results**