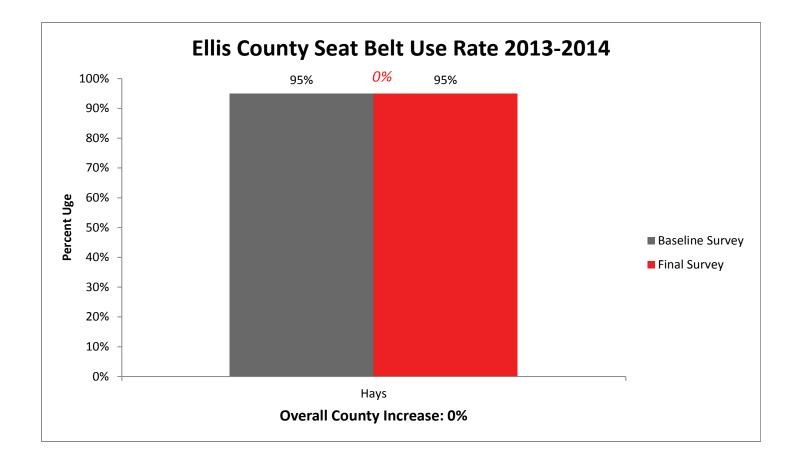

ols

**55 Total Counties** 



The more years a school has participated in SAFE, the higher their baseline survey results. This indicates a true behavior change.

#### SAFE Final Survey Results by Region



#### Kansas State Occupant Protection Observational Survey, Age 15-17 and Number of Participating Schools



#### SAFE Baseline and Final Survey 6 Year Comparison

Over the last six years, as schools have started and continued in the SAFE program, baseline survey results have increased at a more drastic rate, closing the gap between the initial and final usage rates. This, as indicated in previous data, demonstrates that schools involved in SAFE generate students who wear their seatbelts. In other words, SAFE works.



#### **Individual County Results**