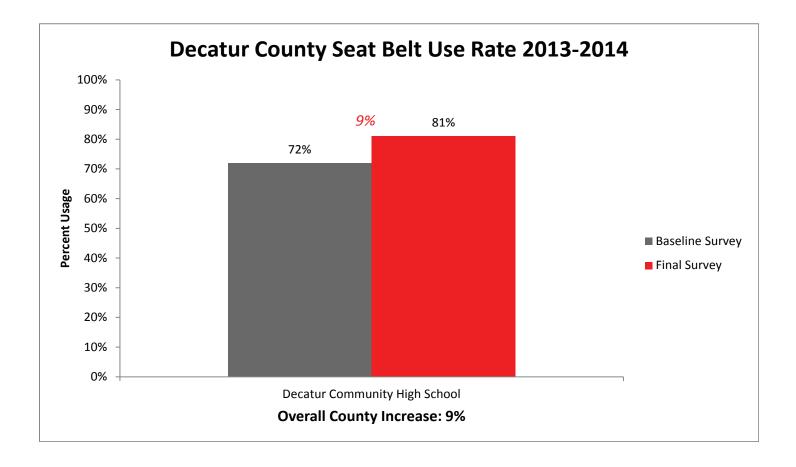

l Schools

**55 Total Counties** 



The more years a school has participated in SAFE, the higher their baseline survey results. This indicates a true behavior change.

#### SAFE Final Survey Results by Region



#### Kansas State Occupant Protection Observational Survey, Age 15-17 and Number of Participating Schools



#### SAFE Baseline and Final Survey 6 Year Comparison

Over the last six years, as schools have started and continued in the SAFE program, baseline survey results have increased at a more drastic rate, closing the gap between the initial and final usage rates. This, as indicated in previous data, demonstrates that schools involved in SAFE generate students who wear their seatbelts. In other words, SAFE works.



#### **Individual County Results**