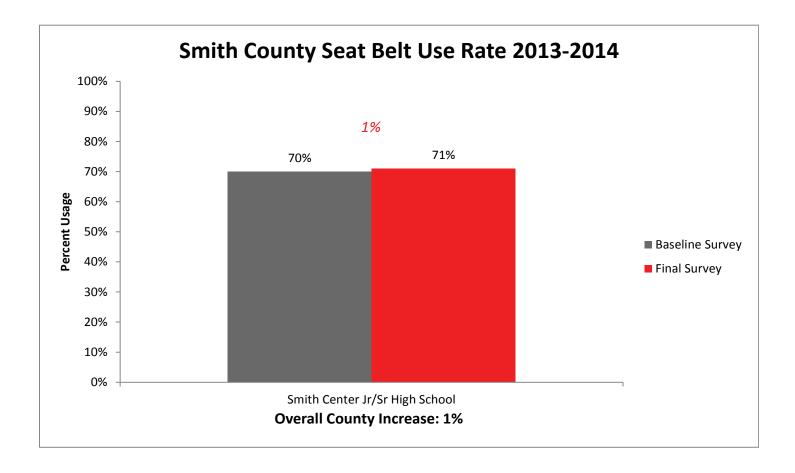

pated in SAFE, the higher their baseline survey results. This indicates a true behavior change.

#### SAFE Final Survey Results by Region



#### Kansas State Occupant Protection Observational Survey, Age 15-17 and Number of Participating Schools



#### SAFE Baseline and Final Survey 6 Year Comparison

Over the last six years, as schools have started and continued in the SAFE program, baseline survey results have increased at a more drastic rate, closing the gap between the initial and final usage rates. This, as indicated in previous data, demonstrates that schools involved in SAFE generate students who wear their seatbelts. In other words, SAFE works.



#### **Individual County Results**