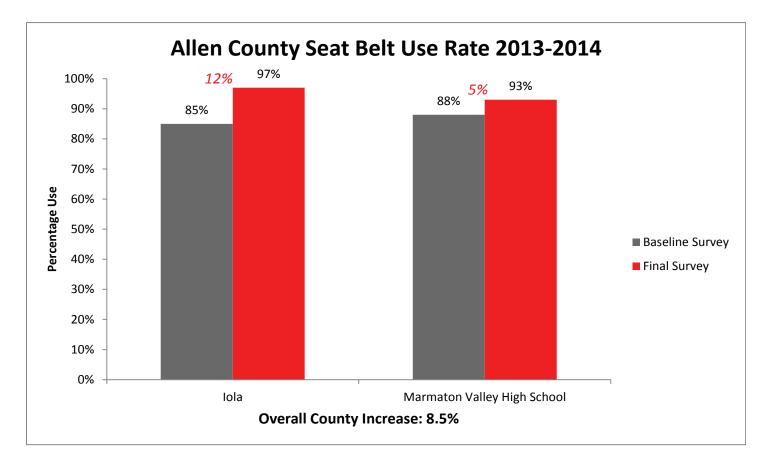

ating Schools** 

118 Total Schools

**55 Total Counties** 



The more years a school has participated in SAFE, the higher their baseline survey results. This indicates a true behavior change.

#### SAFE Final Survey Results by Region



#### Kansas State Occupant Protection Observational Survey, Age 15-17 and Number of Participating Schools



#### SAFE Baseline and Final Survey 6 Year Comparison

Over the last six years, as schools have started and continued in the SAFE program, baseline survey results have increased at a more drastic rate, closing the gap between the initial and final usage rates. This, as indicated in previous data, demonstrates that schools involved in SAFE generate students who wear their seatbelts. In other words, SAFE works.



#### **Individual County Results**