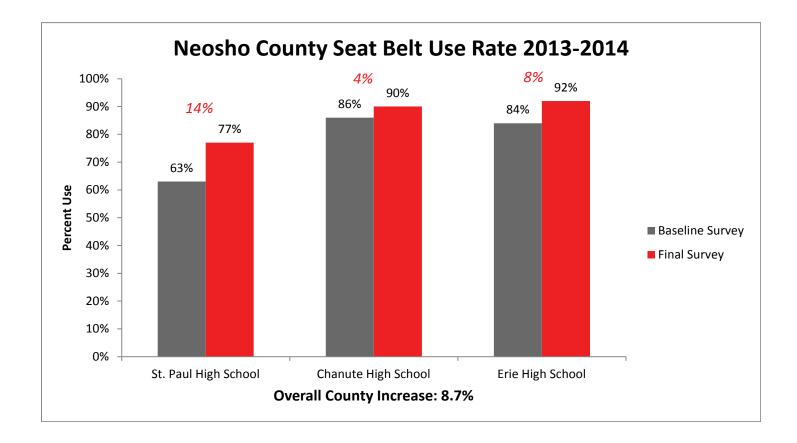

e years a school has participated in SAFE, the higher their baseline survey results. This indicates a true behavior change.

#### SAFE Final Survey Results by Region



#### Kansas State Occupant Protection Observational Survey, Age 15-17 and Number of Participating Schools



#### SAFE Baseline and Final Survey 6 Year Comparison

Over the last six years, as schools have started and continued in the SAFE program, baseline survey results have increased at a more drastic rate, closing the gap between the initial and final usage rates. This, as indicated in previous data, demonstrates that schools involved in SAFE generate students who wear their seatbelts. In other words, SAFE works.



#### **Individual County Results**