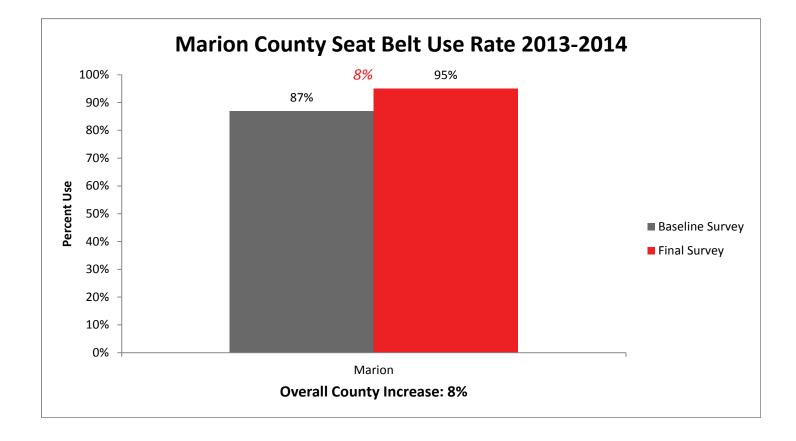

The more years a school has participated in SAFE, the higher their baseline survey results. This indicates a true behavior change.

#### SAFE Final Survey Results by Region



#### Kansas State Occupant Protection Observational Survey, Age 15-17 and Number of Participating Schools



#### SAFE Baseline and Final Survey 6 Year Comparison

Over the last six years, as schools have started and continued in the SAFE program, baseline survey results have increased at a more drastic rate, closing the gap between the initial and final usage rates. This, as indicated in previous data, demonstrates that schools involved in SAFE generate students who wear their seatbelts. In other words, SAFE works.



#### **Individual County Results**