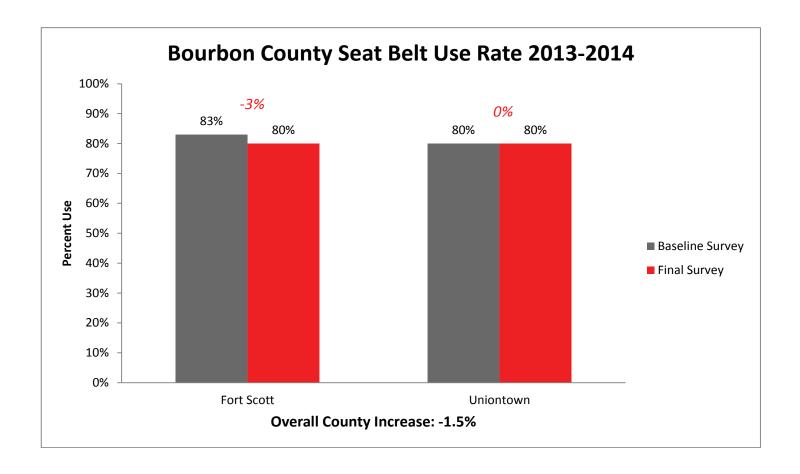

ols** 

118 Total Schools

**55 Total Counties** 



The more years a school has participated in SAFE, the higher their baseline survey results. This indicates a true behavior change.

#### SAFE Final Survey Results by Region



#### Kansas State Occupant Protection Observational Survey, Age 15-17 and Number of Participating Schools



#### SAFE Baseline and Final Survey 6 Year Comparison

Over the last six years, as schools have started and continued in the SAFE program, baseline survey results have increased at a more drastic rate, closing the gap between the initial and final usage rates. This, as indicated in previous data, demonstrates that schools involved in SAFE generate students who wear their seatbelts. In other words, SAFE works.



#### **Individual County Results**