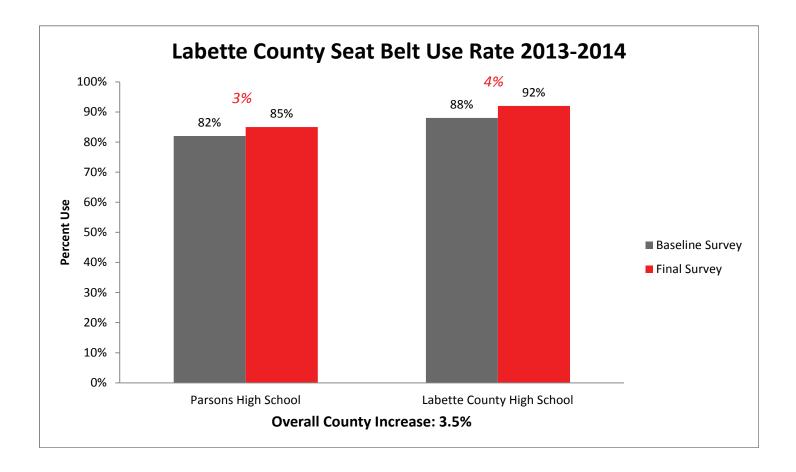

es** 



The more years a school has participated in SAFE, the higher their baseline survey results. This indicates a true behavior change.

#### SAFE Final Survey Results by Region



#### Kansas State Occupant Protection Observational Survey, Age 15-17 and Number of Participating Schools



#### SAFE Baseline and Final Survey 6 Year Comparison

Over the last six years, as schools have started and continued in the SAFE program, baseline survey results have increased at a more drastic rate, closing the gap between the initial and final usage rates. This, as indicated in previous data, demonstrates that schools involved in SAFE generate students who wear their seatbelts. In other words, SAFE works.



#### **Individual County Results**