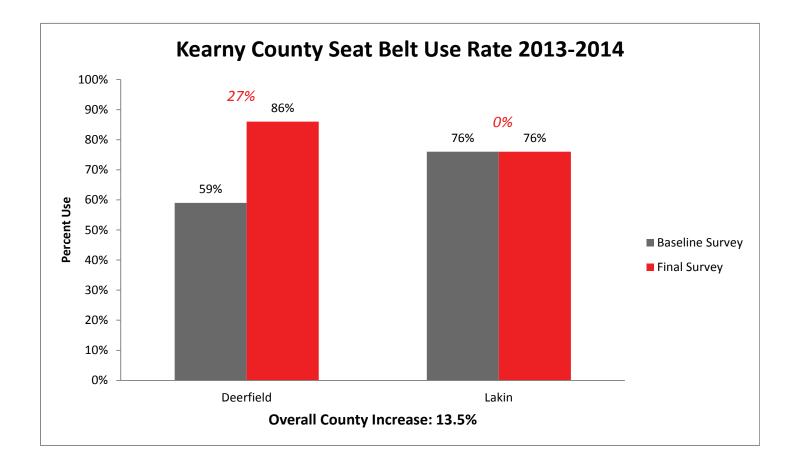

ties** 



The more years a school has participated in SAFE, the higher their baseline survey results. This indicates a true behavior change.

#### SAFE Final Survey Results by Region



#### Kansas State Occupant Protection Observational Survey, Age 15-17 and Number of Participating Schools



#### SAFE Baseline and Final Survey 6 Year Comparison

Over the last six years, as schools have started and continued in the SAFE program, baseline survey results have increased at a more drastic rate, closing the gap between the initial and final usage rates. This, as indicated in previous data, demonstrates that schools involved in SAFE generate students who wear their seatbelts. In other words, SAFE works.



#### **Individual County Results**