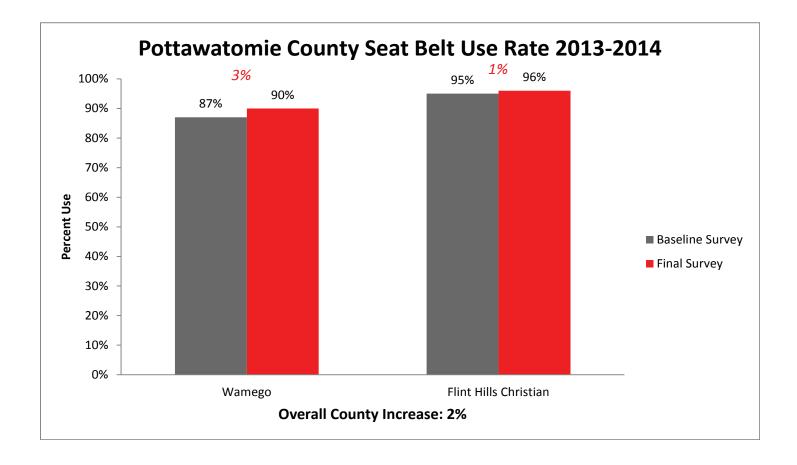

hool has participated in SAFE, the higher their baseline survey results. This indicates a true behavior change.

#### SAFE Final Survey Results by Region



#### Kansas State Occupant Protection Observational Survey, Age 15-17 and Number of Participating Schools



#### SAFE Baseline and Final Survey 6 Year Comparison

Over the last six years, as schools have started and continued in the SAFE program, baseline survey results have increased at a more drastic rate, closing the gap between the initial and final usage rates. This, as indicated in previous data, demonstrates that schools involved in SAFE generate students who wear their seatbelts. In other words, SAFE works.



#### **Individual County Results**