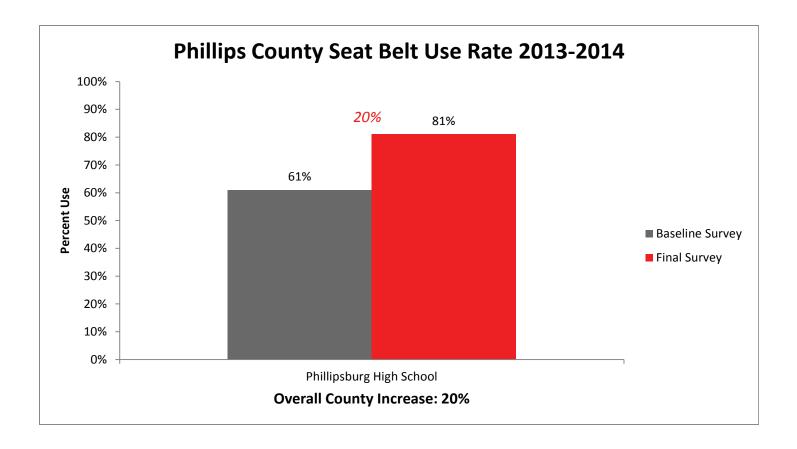

school has participated in SAFE, the higher their baseline survey results. This indicates a true behavior change.

#### SAFE Final Survey Results by Region



#### Kansas State Occupant Protection Observational Survey, Age 15-17 and Number of Participating Schools



#### SAFE Baseline and Final Survey 6 Year Comparison

Over the last six years, as schools have started and continued in the SAFE program, baseline survey results have increased at a more drastic rate, closing the gap between the initial and final usage rates. This, as indicated in previous data, demonstrates that schools involved in SAFE generate students who wear their seatbelts. In other words, SAFE works.



#### **Individual County Results**