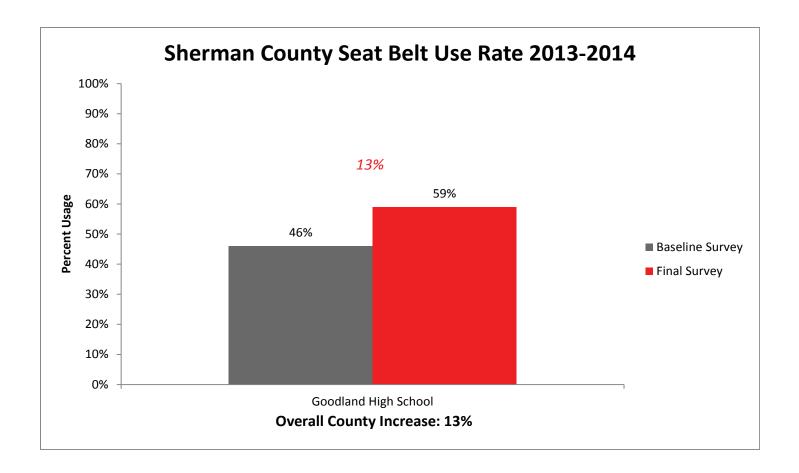

cipated in SAFE, the higher their baseline survey results. This indicates a true behavior change.

#### SAFE Final Survey Results by Region



#### Kansas State Occupant Protection Observational Survey, Age 15-17 and Number of Participating Schools



#### SAFE Baseline and Final Survey 6 Year Comparison

Over the last six years, as schools have started and continued in the SAFE program, baseline survey results have increased at a more drastic rate, closing the gap between the initial and final usage rates. This, as indicated in previous data, demonstrates that schools involved in SAFE generate students who wear their seatbelts. In other words, SAFE works.



#### **Individual County Results**