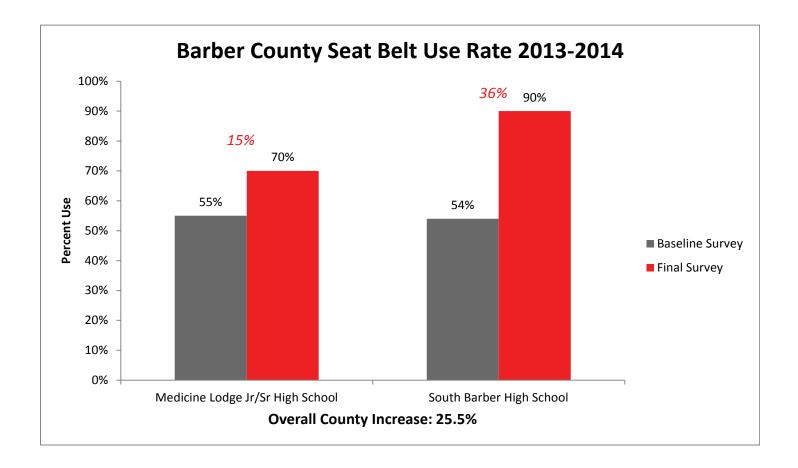

Schools** 

118 Total Schools

**55 Total Counties** 



The more years a school has participated in SAFE, the higher their baseline survey results. This indicates a true behavior change.

#### SAFE Final Survey Results by Region



#### Kansas State Occupant Protection Observational Survey, Age 15-17 and Number of Participating Schools



#### SAFE Baseline and Final Survey 6 Year Comparison

Over the last six years, as schools have started and continued in the SAFE program, baseline survey results have increased at a more drastic rate, closing the gap between the initial and final usage rates. This, as indicated in previous data, demonstrates that schools involved in SAFE generate students who wear their seatbelts. In other words, SAFE works.



#### **Individual County Results**