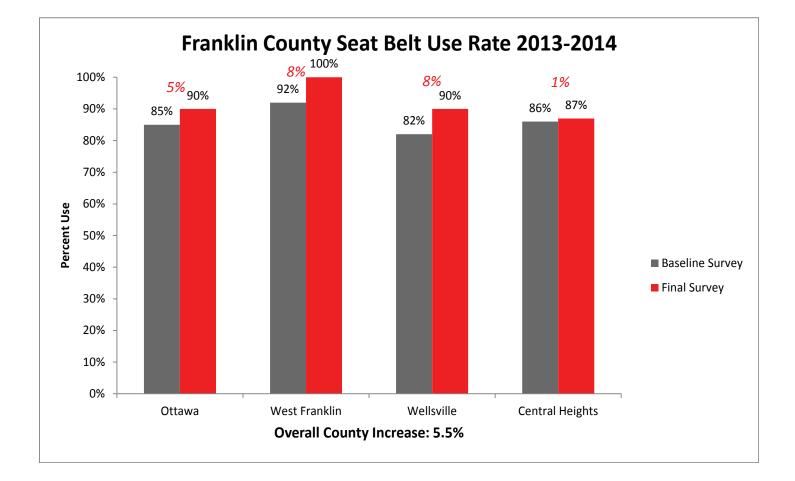

*55 Total Counties** 



The more years a school has participated in SAFE, the higher their baseline survey results. This indicates a true behavior change.

#### SAFE Final Survey Results by Region



#### Kansas State Occupant Protection Observational Survey, Age 15-17 and Number of Participating Schools



#### SAFE Baseline and Final Survey 6 Year Comparison

Over the last six years, as schools have started and continued in the SAFE program, baseline survey results have increased at a more drastic rate, closing the gap between the initial and final usage rates. This, as indicated in previous data, demonstrates that schools involved in SAFE generate students who wear their seatbelts. In other words, SAFE works.



#### **Individual County Results**