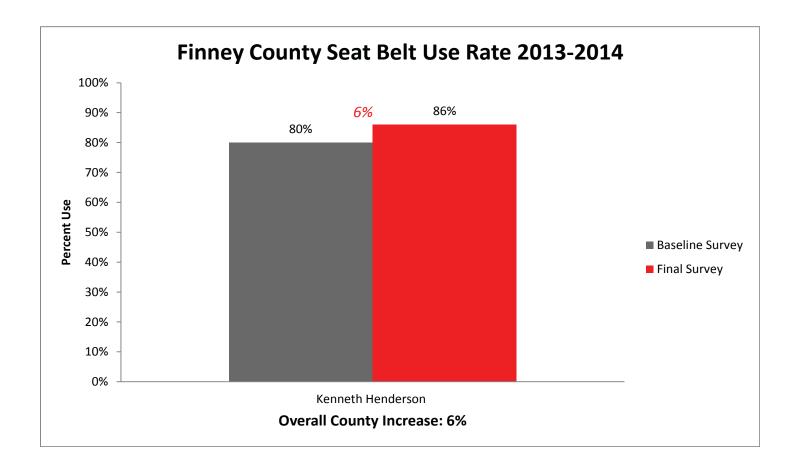

s

**55 Total Counties** 



The more years a school has participated in SAFE, the higher their baseline survey results. This indicates a true behavior change.

#### SAFE Final Survey Results by Region



#### Kansas State Occupant Protection Observational Survey, Age 15-17 and Number of Participating Schools



#### SAFE Baseline and Final Survey 6 Year Comparison

Over the last six years, as schools have started and continued in the SAFE program, baseline survey results have increased at a more drastic rate, closing the gap between the initial and final usage rates. This, as indicated in previous data, demonstrates that schools involved in SAFE generate students who wear their seatbelts. In other words, SAFE works.



#### **Individual County Results**