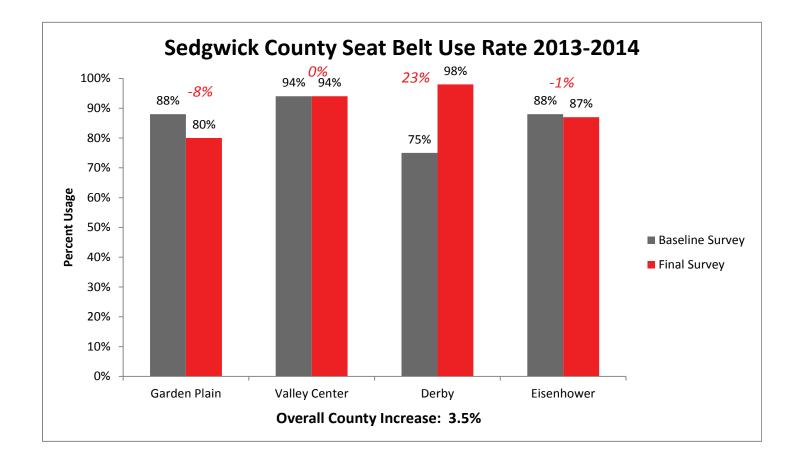

articipated in SAFE, the higher their baseline survey results. This indicates a true behavior change.

#### SAFE Final Survey Results by Region



#### Kansas State Occupant Protection Observational Survey, Age 15-17 and Number of Participating Schools



#### SAFE Baseline and Final Survey 6 Year Comparison

Over the last six years, as schools have started and continued in the SAFE program, baseline survey results have increased at a more drastic rate, closing the gap between the initial and final usage rates. This, as indicated in previous data, demonstrates that schools involved in SAFE generate students who wear their seatbelts. In other words, SAFE works.



#### **Individual County Results**