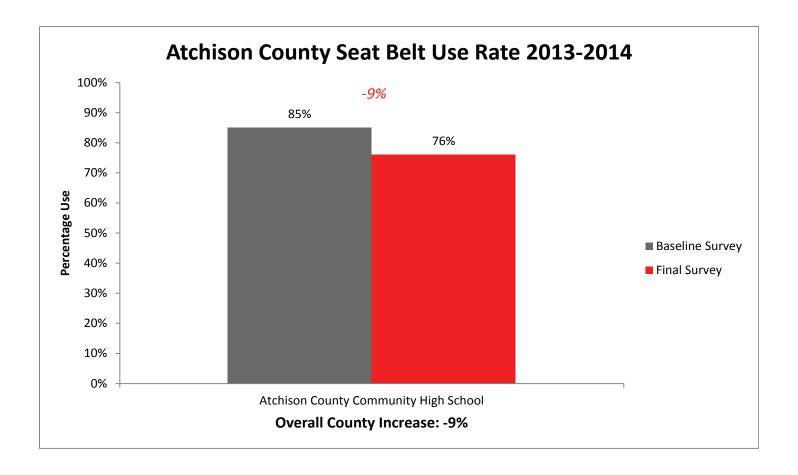

g Schools** 

118 Total Schools

**55 Total Counties** 



The more years a school has participated in SAFE, the higher their baseline survey results. This indicates a true behavior change.

#### SAFE Final Survey Results by Region



#### Kansas State Occupant Protection Observational Survey, Age 15-17 and Number of Participating Schools



#### SAFE Baseline and Final Survey 6 Year Comparison

Over the last six years, as schools have started and continued in the SAFE program, baseline survey results have increased at a more drastic rate, closing the gap between the initial and final usage rates. This, as indicated in previous data, demonstrates that schools involved in SAFE generate students who wear their seatbelts. In other words, SAFE works.



#### **Individual County Results**