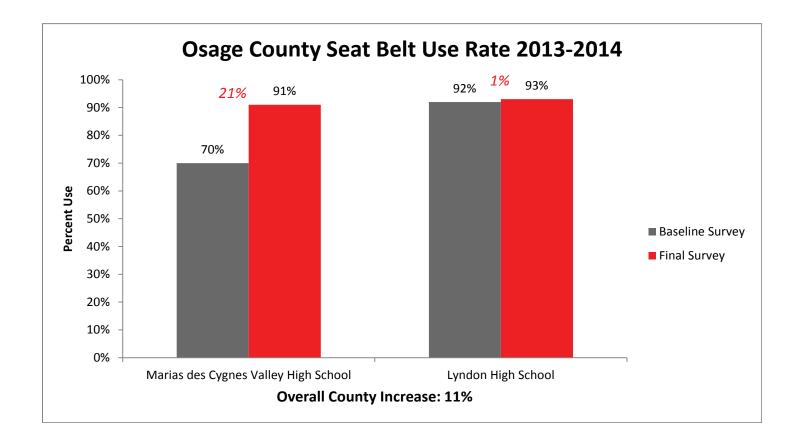

ars a school has participated in SAFE, the higher their baseline survey results. This indicates a true behavior change.

#### SAFE Final Survey Results by Region



#### Kansas State Occupant Protection Observational Survey, Age 15-17 and Number of Participating Schools



#### SAFE Baseline and Final Survey 6 Year Comparison

Over the last six years, as schools have started and continued in the SAFE program, baseline survey results have increased at a more drastic rate, closing the gap between the initial and final usage rates. This, as indicated in previous data, demonstrates that schools involved in SAFE generate students who wear their seatbelts. In other words, SAFE works.



#### **Individual County Results**