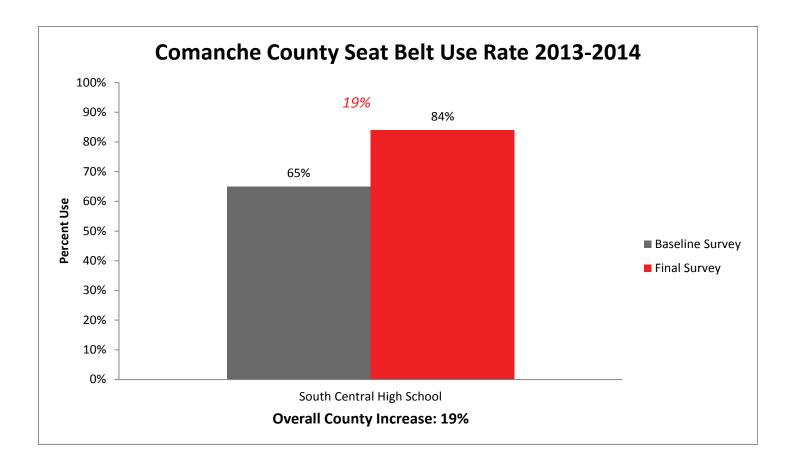

8 Total Schools

**55 Total Counties** 



The more years a school has participated in SAFE, the higher their baseline survey results. This indicates a true behavior change.

#### SAFE Final Survey Results by Region



#### Kansas State Occupant Protection Observational Survey, Age 15-17 and Number of Participating Schools



#### SAFE Baseline and Final Survey 6 Year Comparison

Over the last six years, as schools have started and continued in the SAFE program, baseline survey results have increased at a more drastic rate, closing the gap between the initial and final usage rates. This, as indicated in previous data, demonstrates that schools involved in SAFE generate students who wear their seatbelts. In other words, SAFE works.



#### **Individual County Results**