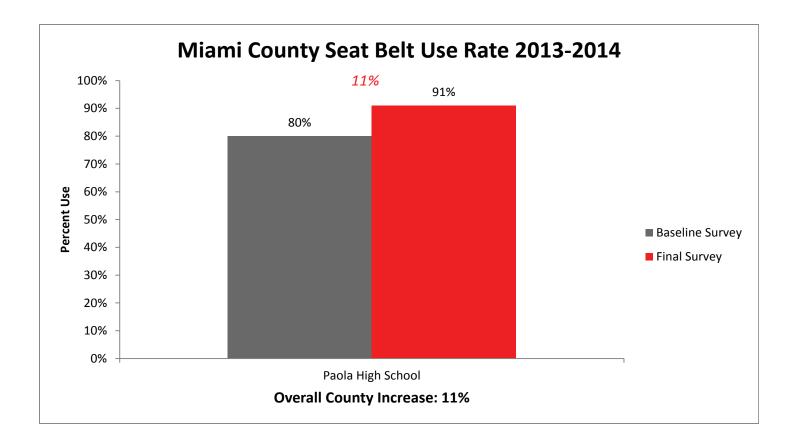

he more years a school has participated in SAFE, the higher their baseline survey results. This indicates a true behavior change.

#### SAFE Final Survey Results by Region



#### Kansas State Occupant Protection Observational Survey, Age 15-17 and Number of Participating Schools



#### SAFE Baseline and Final Survey 6 Year Comparison

Over the last six years, as schools have started and continued in the SAFE program, baseline survey results have increased at a more drastic rate, closing the gap between the initial and final usage rates. This, as indicated in previous data, demonstrates that schools involved in SAFE generate students who wear their seatbelts. In other words, SAFE works.



#### **Individual County Results**