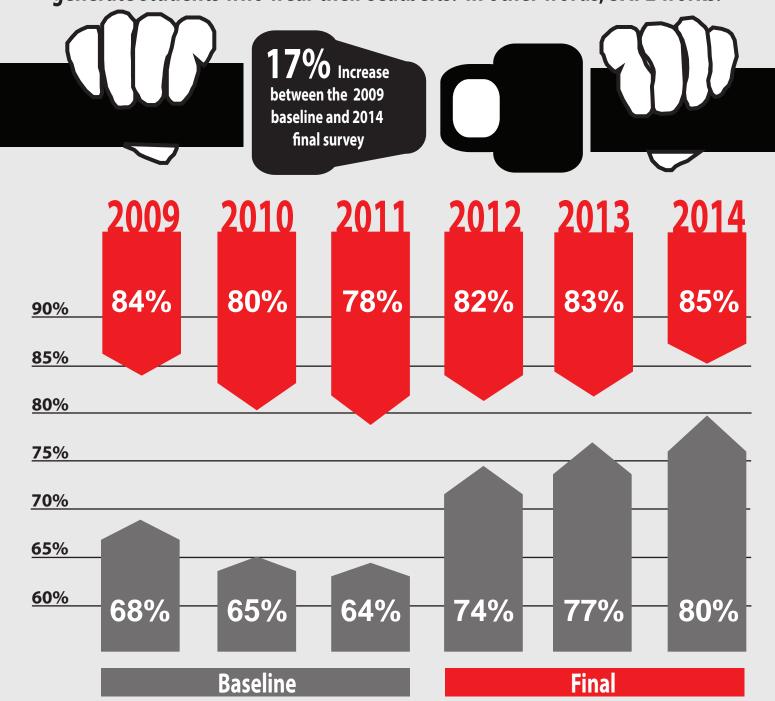

#### SAFE Baseline and Final Survey 6 Year Comparison

Over the last six years, as schools have started and continued in the SAFE program, baseline survey results have increased at a more drastic rate, closing the gap between the initial and final usage rates. This, as indicated in previous data, demonstrates that schools involved in SAFE generate students who wear their seatbelts. In other words, SAFE works.