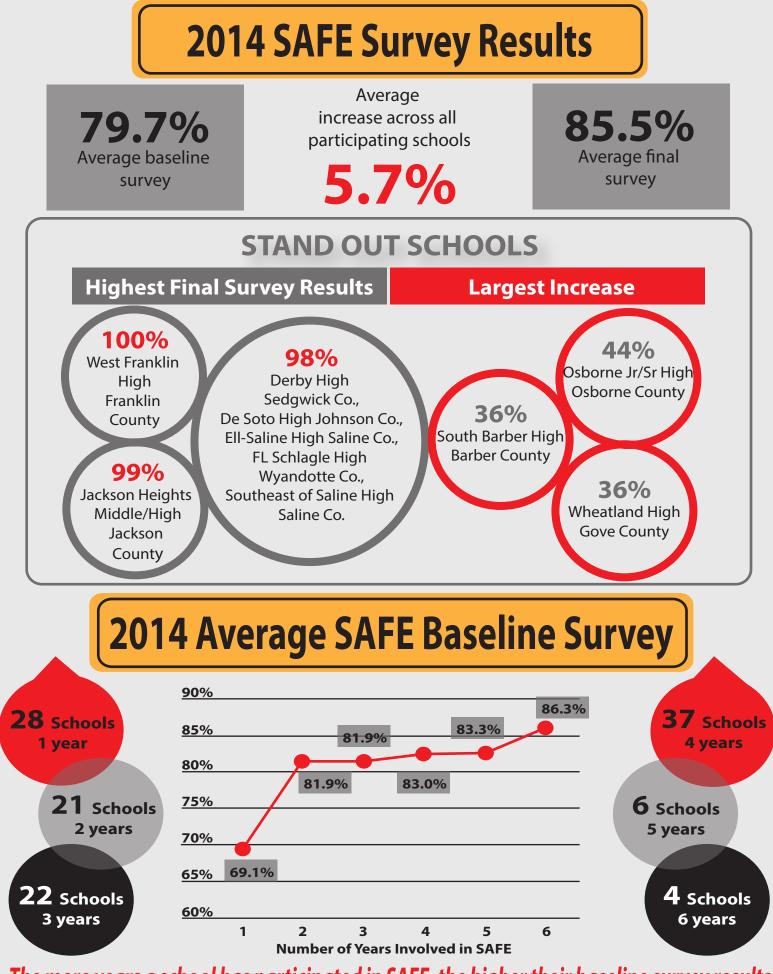

# Schools in County

**Participating Schools** 

118 Total Schools

**55 Total Counties** 

The more years a school has participated in SAFE, the higher their baseline survey results. This indicates a true behavior change.

#### SAFE Baseline and Final Survey 6 Year Comparison

Over the last six years, as schools have started and continued in the SAFE program, baseline survey results have increased at a more drastic rate, closing the gap between the initial and final usage rates. This, as indicated in previous data, demonstrates that schools involved in SAFE generate students who wear their seatbelts. In other words, SAFE works.