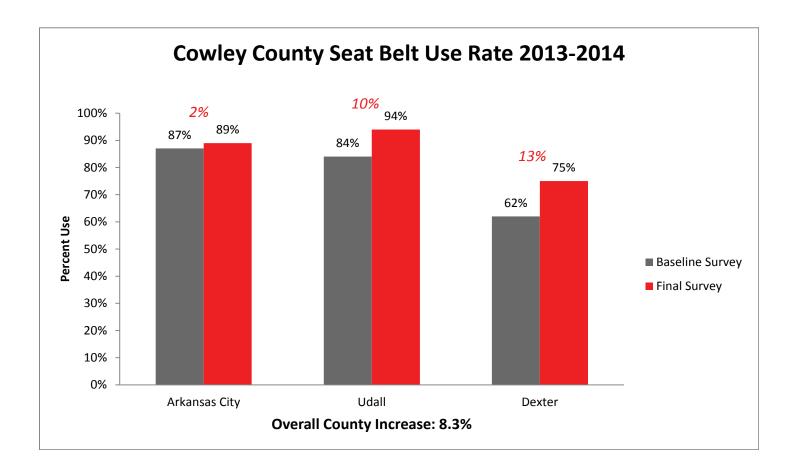

Total Schools

**55 Total Counties** 



The more years a school has participated in SAFE, the higher their baseline survey results. This indicates a true behavior change.

#### SAFE Final Survey Results by Region



#### Kansas State Occupant Protection Observational Survey, Age 15-17 and Number of Participating Schools



#### SAFE Baseline and Final Survey 6 Year Comparison

Over the last six years, as schools have started and continued in the SAFE program, baseline survey results have increased at a more drastic rate, closing the gap between the initial and final usage rates. This, as indicated in previous data, demonstrates that schools involved in SAFE generate students who wear their seatbelts. In other words, SAFE works.



#### **Individual County Results**