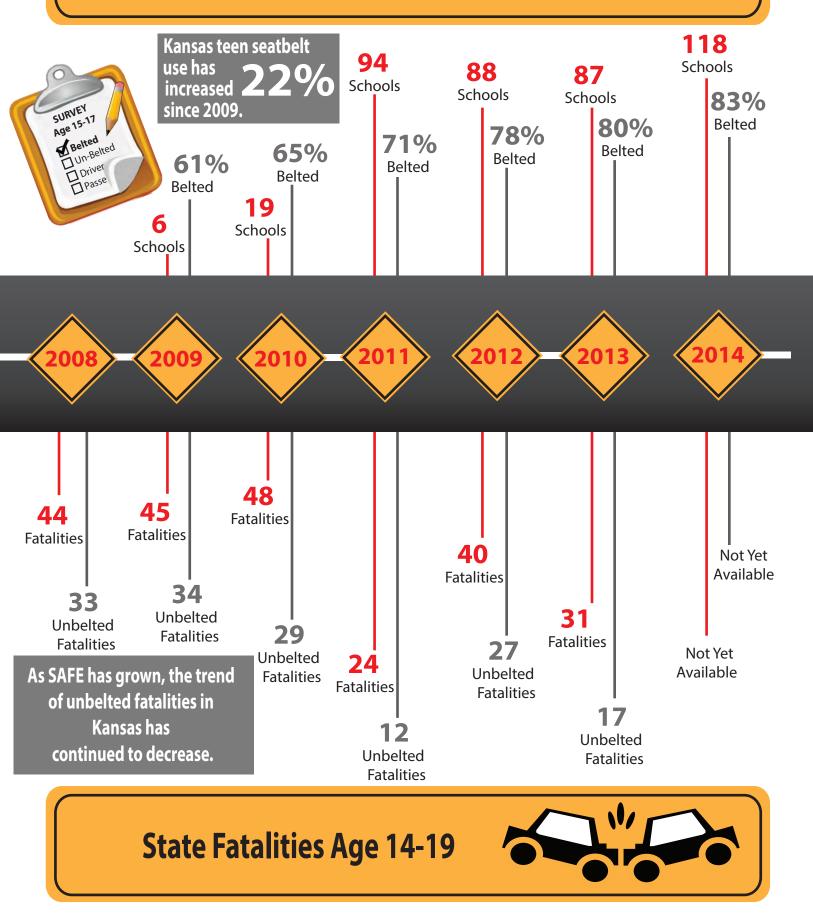

#### Kansas State Occupant Protection Observational Survey, Age 15-17 and Number of Participating Schools