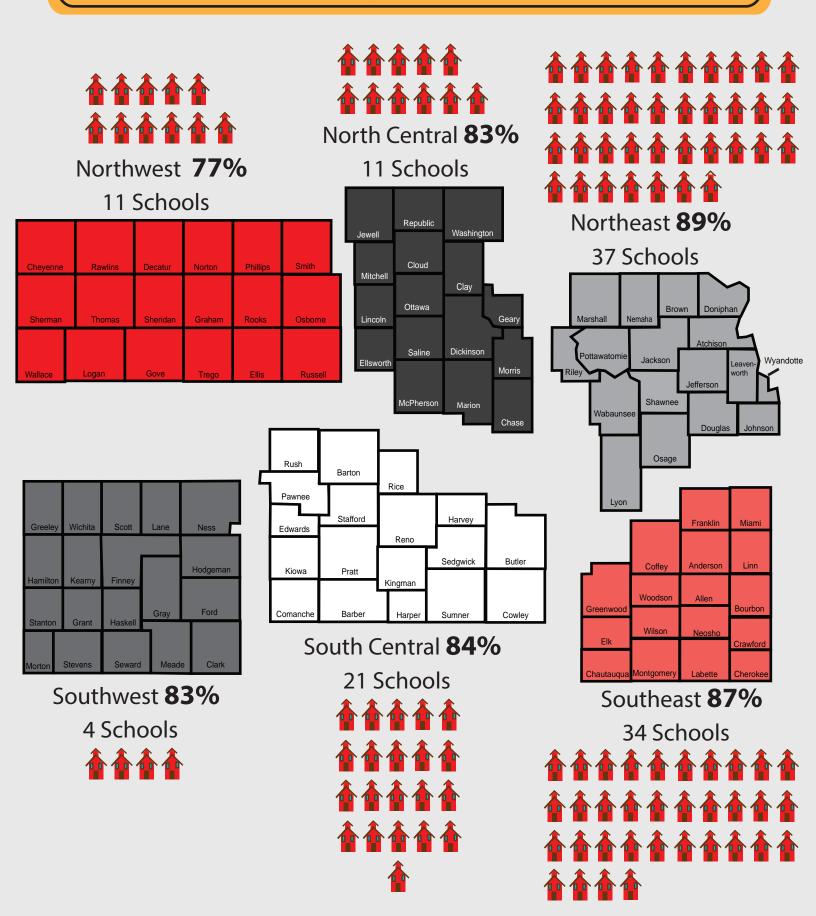

## 2013 - 2014

|          |         |         | 1        | 1        | 1        | 1        |           | Republic  |                |            |                | 1 2<br>Brown       | Doniphan             | $\mathbf{)}$      |  |
|----------|---------|---------|----------|----------|----------|----------|-----------|-----------|----------------|------------|----------------|--------------------|----------------------|-------------------|--|
| Cheyenn  | ne      | Rawlins | Decatur  | Norton   | Phillips | Smith    | Jewell    | riopublic | Washington     | Mars       | hall Ner       | maha               |                      |                   |  |
| 1        |         |         |          | 1        |          | 1        | Mitchell  | Cloud     |                | 2<br>Potta | 2<br>awatomie  | 3<br>Jackson       | Atchison Wyandotte   |                   |  |
| Sherman  |         | Thomas  | Sheridan | Graham   | Rooks    | Osborne  | 2         | 1         | Clay           | Riley      | $\sim$ t       |                    | worth                |                   |  |
|          | 1       |         | 1        |          | 1        | 1        | Lincoln   | Ottawa    | 2              | Geary      | 2<br>Wabaunsee | 6<br>Shawnee       | Jefferson<br>1       | $\frac{1}{2}$     |  |
| Wallace  | Lo      | gan     | Gove     | Trego    | Ellis    | Russell  |           | 5         |                | ┍╯└        |                | 2                  | Douglas              | Johnson           |  |
|          |         |         |          |          | Rush     | 1        | Ellsworth | Saline    | Dickinson<br>1 | Morris     | 4              | Osage              | <b>4</b><br>Franklin | <b>1</b><br>Miami |  |
| Greeley  | Wichita | Scott   | Lane     | Ness     |          | Barton   | Rice      | McPherson | Marion         |            |                | 4                  | 1                    |                   |  |
|          | 2       | 1       |          |          | Pawnee   | 3        |           |           | <b>`</b> ¬     | Chase      | Lyon           | Coffey             | Anderson             | Linn              |  |
| Hamilton | Kearny  | Finney  |          | Hodgeman | Edwards  | Stafford | Reno      | Harv<br>4 | ey             | 5          | 1              | Woodson            | Allen                | 2                 |  |
| Stanton  | Grant   | Haskell | Gray     | Ford     | Kiowa    | Pratt    | 1.0       | Sedgw     | ick Bu         | ıtler      | Greenwood      | <b>1</b><br>Wilson | 3<br>Neosho          | Bourbon           |  |
|          |         |         |          |          | 1        | 2        | Kingman   | 1         | 3              | 3          | Elk            | 4                  | 2                    | Crawford<br>3     |  |
| Morton   | Stevens | Seward  | Meade    | Clark    | Comanche | Barber   | Harpe     | er Sumne  | er Co          | wley       | Chautauqua     | Montgomery         | Labette              | Cherokee          |  |

#### SAFE Final Survey Results by Region

#### **Individual County Results**