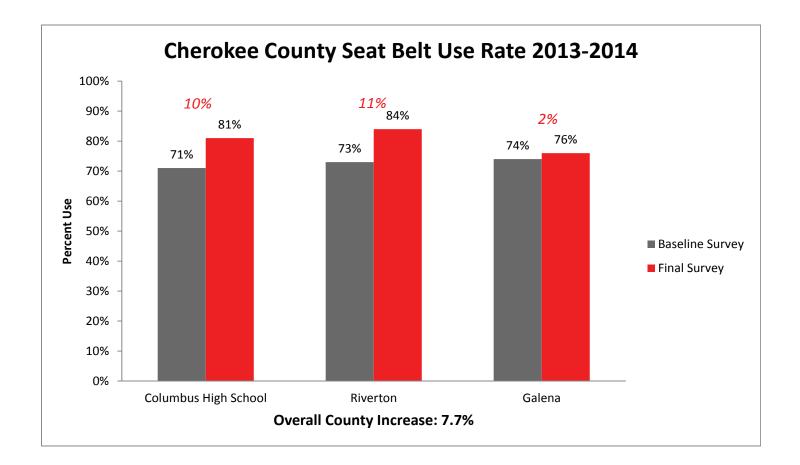

118 Total Schools

**55 Total Counties** 



The more years a school has participated in SAFE, the higher their baseline survey results. This indicates a true behavior change.

#### SAFE Final Survey Results by Region



#### Kansas State Occupant Protection Observational Survey, Age 15-17 and Number of Participating Schools



#### SAFE Baseline and Final Survey 6 Year Comparison

Over the last six years, as schools have started and continued in the SAFE program, baseline survey results have increased at a more drastic rate, closing the gap between the initial and final usage rates. This, as indicated in previous data, demonstrates that schools involved in SAFE generate students who wear their seatbelts. In other words, SAFE works.



#### **Individual County Results**