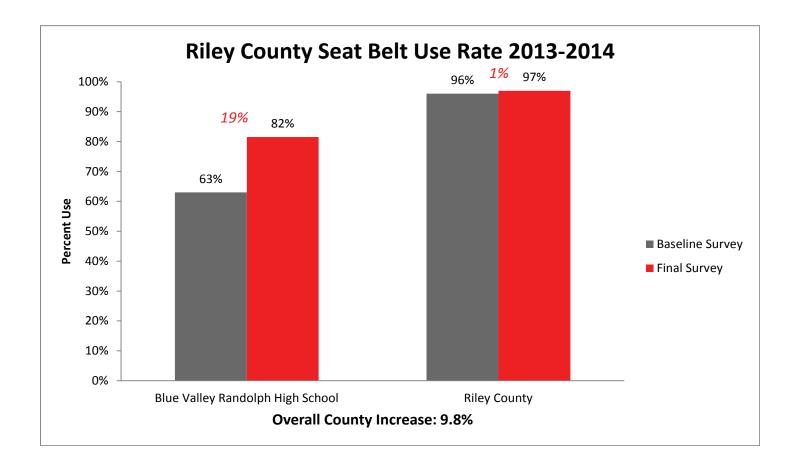

has participated in SAFE, the higher their baseline survey results. This indicates a true behavior change.

#### SAFE Final Survey Results by Region



#### Kansas State Occupant Protection Observational Survey, Age 15-17 and Number of Participating Schools



#### SAFE Baseline and Final Survey 6 Year Comparison

Over the last six years, as schools have started and continued in the SAFE program, baseline survey results have increased at a more drastic rate, closing the gap between the initial and final usage rates. This, as indicated in previous data, demonstrates that schools involved in SAFE generate students who wear their seatbelts. In other words, SAFE works.



#### **Individual County Results**