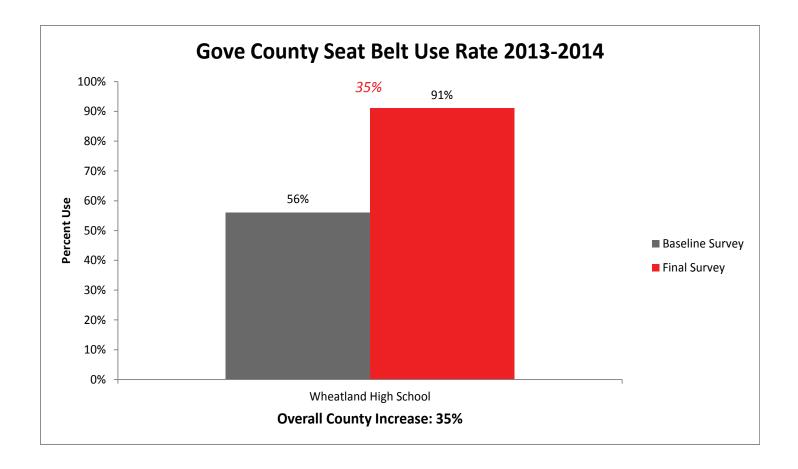

5 Total Counties** 



The more years a school has participated in SAFE, the higher their baseline survey results. This indicates a true behavior change.

#### SAFE Final Survey Results by Region



#### Kansas State Occupant Protection Observational Survey, Age 15-17 and Number of Participating Schools



#### SAFE Baseline and Final Survey 6 Year Comparison

Over the last six years, as schools have started and continued in the SAFE program, baseline survey results have increased at a more drastic rate, closing the gap between the initial and final usage rates. This, as indicated in previous data, demonstrates that schools involved in SAFE generate students who wear their seatbelts. In other words, SAFE works.



#### **Individual County Results**