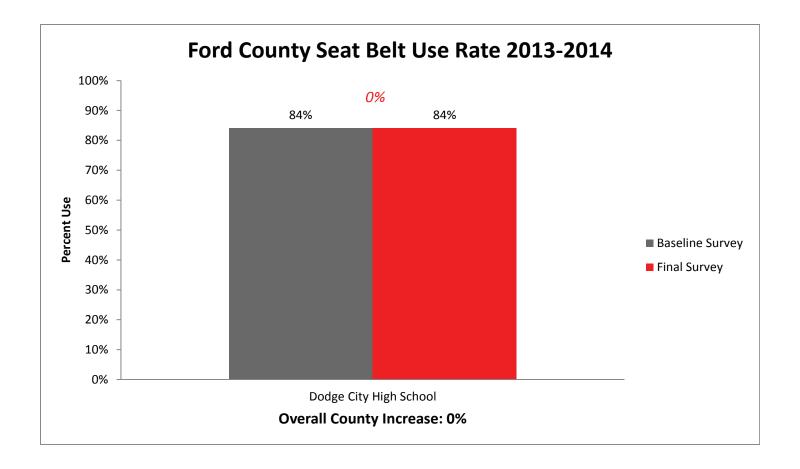

**55 Total Counties** 



The more years a school has participated in SAFE, the higher their baseline survey results. This indicates a true behavior change.

#### SAFE Final Survey Results by Region



#### Kansas State Occupant Protection Observational Survey, Age 15-17 and Number of Participating Schools



#### SAFE Baseline and Final Survey 6 Year Comparison

Over the last six years, as schools have started and continued in the SAFE program, baseline survey results have increased at a more drastic rate, closing the gap between the initial and final usage rates. This, as indicated in previous data, demonstrates that schools involved in SAFE generate students who wear their seatbelts. In other words, SAFE works.



#### **Individual County Results**