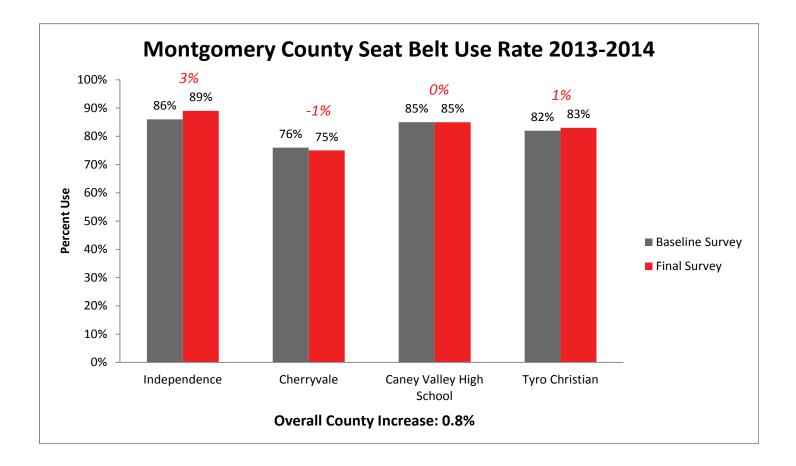

more years a school has participated in SAFE, the higher their baseline survey results. This indicates a true behavior change.

#### SAFE Final Survey Results by Region



#### Kansas State Occupant Protection Observational Survey, Age 15-17 and Number of Participating Schools



#### SAFE Baseline and Final Survey 6 Year Comparison

Over the last six years, as schools have started and continued in the SAFE program, baseline survey results have increased at a more drastic rate, closing the gap between the initial and final usage rates. This, as indicated in previous data, demonstrates that schools involved in SAFE generate students who wear their seatbelts. In other words, SAFE works.



#### **Individual County Results**