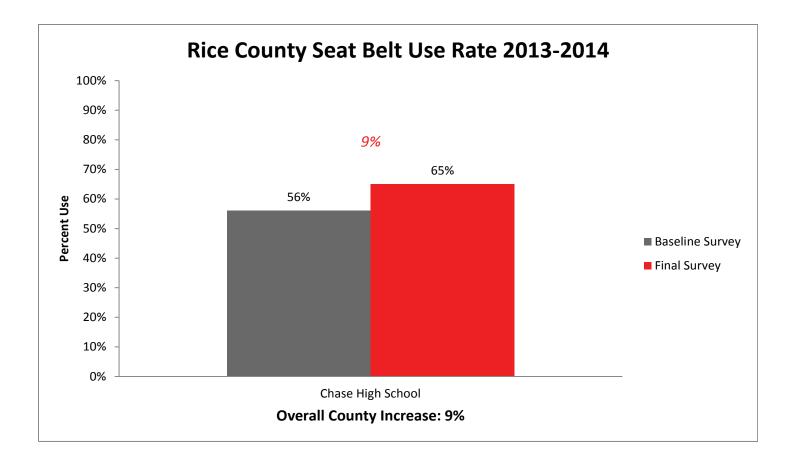

ol has participated in SAFE, the higher their baseline survey results. This indicates a true behavior change.

#### SAFE Final Survey Results by Region



#### Kansas State Occupant Protection Observational Survey, Age 15-17 and Number of Participating Schools



#### SAFE Baseline and Final Survey 6 Year Comparison

Over the last six years, as schools have started and continued in the SAFE program, baseline survey results have increased at a more drastic rate, closing the gap between the initial and final usage rates. This, as indicated in previous data, demonstrates that schools involved in SAFE generate students who wear their seatbelts. In other words, SAFE works.



#### **Individual County Results**