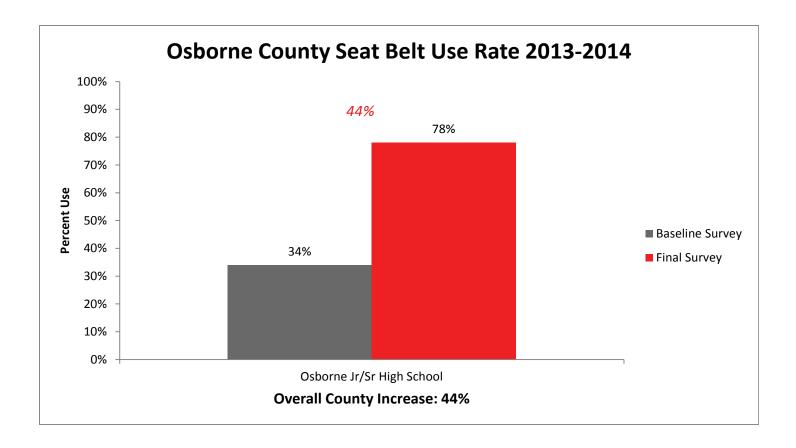

s a school has participated in SAFE, the higher their baseline survey results. This indicates a true behavior change.

#### SAFE Final Survey Results by Region



#### Kansas State Occupant Protection Observational Survey, Age 15-17 and Number of Participating Schools



#### SAFE Baseline and Final Survey 6 Year Comparison

Over the last six years, as schools have started and continued in the SAFE program, baseline survey results have increased at a more drastic rate, closing the gap between the initial and final usage rates. This, as indicated in previous data, demonstrates that schools involved in SAFE generate students who wear their seatbelts. In other words, SAFE works.



#### **Individual County Results**