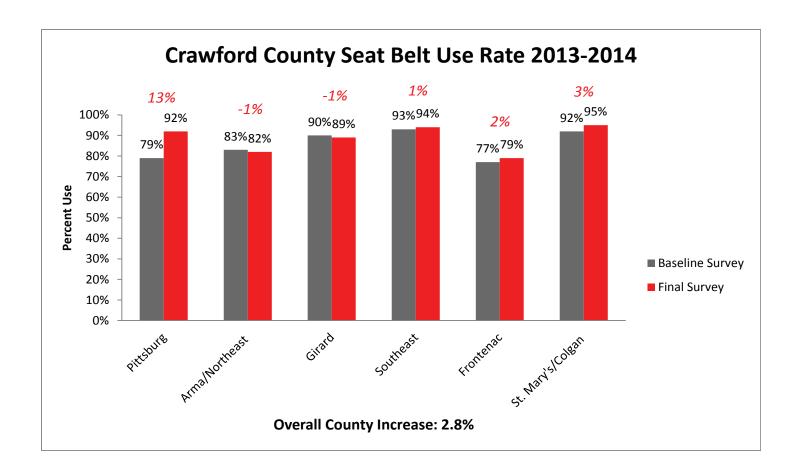

tal Schools

**55 Total Counties** 



The more years a school has participated in SAFE, the higher their baseline survey results. This indicates a true behavior change.

#### SAFE Final Survey Results by Region



#### Kansas State Occupant Protection Observational Survey, Age 15-17 and Number of Participating Schools



#### SAFE Baseline and Final Survey 6 Year Comparison

Over the last six years, as schools have started and continued in the SAFE program, baseline survey results have increased at a more drastic rate, closing the gap between the initial and final usage rates. This, as indicated in previous data, demonstrates that schools involved in SAFE generate students who wear their seatbelts. In other words, SAFE works.



#### **Individual County Results**