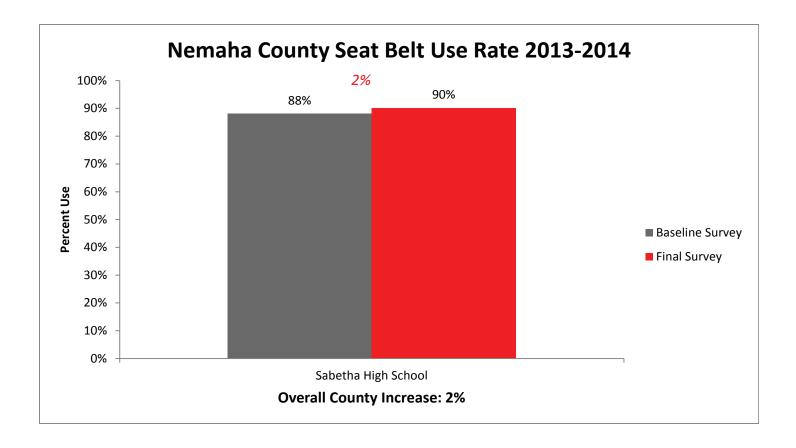

ore years a school has participated in SAFE, the higher their baseline survey results. This indicates a true behavior change.

#### SAFE Final Survey Results by Region



#### Kansas State Occupant Protection Observational Survey, Age 15-17 and Number of Participating Schools



#### SAFE Baseline and Final Survey 6 Year Comparison

Over the last six years, as schools have started and continued in the SAFE program, baseline survey results have increased at a more drastic rate, closing the gap between the initial and final usage rates. This, as indicated in previous data, demonstrates that schools involved in SAFE generate students who wear their seatbelts. In other words, SAFE works.



#### **Individual County Results**