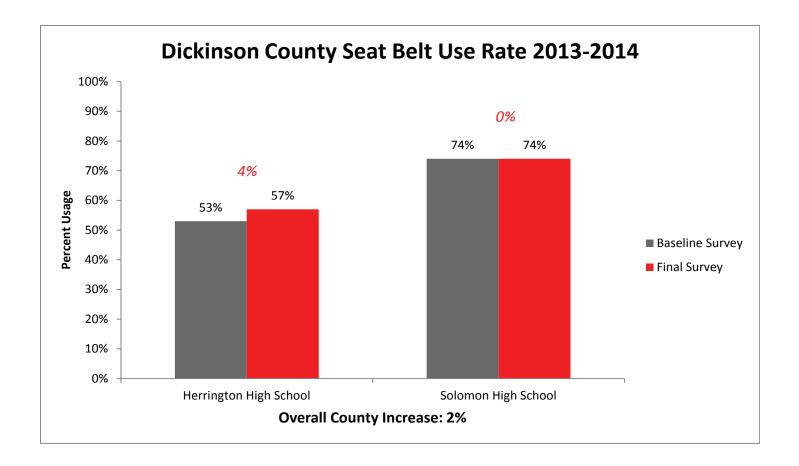

Schools

**55 Total Counties** 



The more years a school has participated in SAFE, the higher their baseline survey results. This indicates a true behavior change.

#### SAFE Final Survey Results by Region



#### Kansas State Occupant Protection Observational Survey, Age 15-17 and Number of Participating Schools



#### SAFE Baseline and Final Survey 6 Year Comparison

Over the last six years, as schools have started and continued in the SAFE program, baseline survey results have increased at a more drastic rate, closing the gap between the initial and final usage rates. This, as indicated in previous data, demonstrates that schools involved in SAFE generate students who wear their seatbelts. In other words, SAFE works.



#### **Individual County Results**