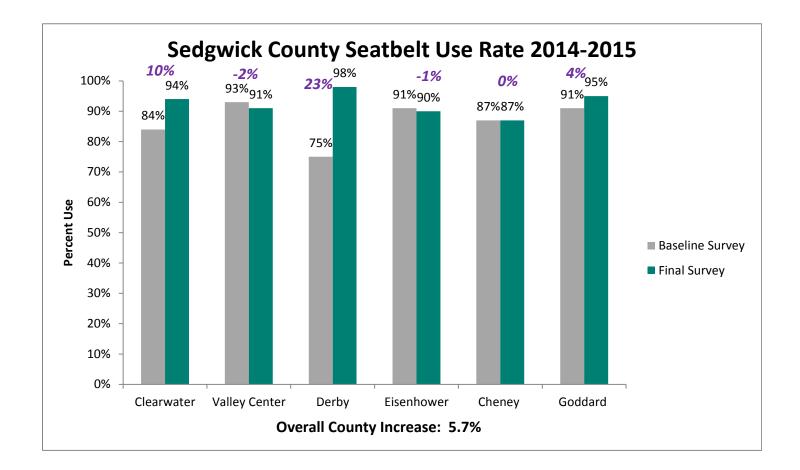

|

## 2015 SAFE Survey Results



**19%** increase between the 2009 baseline and 2015 final survey.







## State Fatalities Age 14-19





Thank you to the 115 Agencies that participated this year.

494 Officers worked a total of 1,379 hours to complete the enforcement.

### The 2015 SAFE Enforcement period took place between February 23 and March 6.

All agencies across the state were invited to participate. Focus was directed toward the primary seatbelt law while state and local law enforcement patrolled around high schools before and after school.







## Pledge Card Signing



## Prize Drawings



### **Educational Activities**



## **Individual County Results**