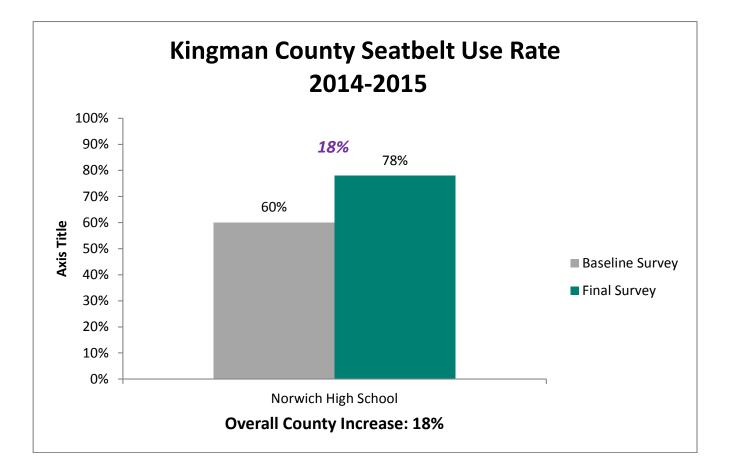

hlagle High          |
|          |                           |

## 2015 SAFE Survey Results



**19%** increase between the 2009 baseline and 2015 final survey.







## State Fatalities Age 14-19





Thank you to the 115 Agencies that participated this year.

494 Officers worked a total of 1,379 hours to complete the enforcement.

### The 2015 SAFE Enforcement period took place between February 23 and March 6.

All agencies across the state were invited to participate. Focus was directed toward the primary seatbelt law while state and local law enforcement patrolled around high schools before and after school.







## Pledge Card Signing



## Prize Drawings



### **Educational Activities**



## **Individual County Results**