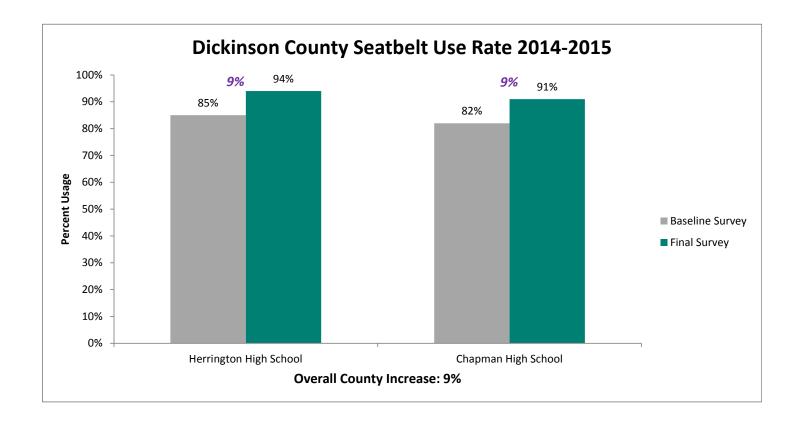

gh          |
|          | FL Schlagle High          |
|          |                           |

## 2015 SAFE Survey Results



**19%** increase between the 2009 baseline and 2015 final survey.







## State Fatalities Age 14-19





Thank you to the 115 Agencies that participated this year.

494 Officers worked a total of 1,379 hours to complete the enforcement.

### The 2015 SAFE Enforcement period took place between February 23 and March 6.

All agencies across the state were invited to participate. Focus was directed toward the primary seatbelt law while state and local law enforcement patrolled around high schools before and after school.







## Pledge Card Signing



## Prize Drawings



### **Educational Activities**



## **Individual County Results**