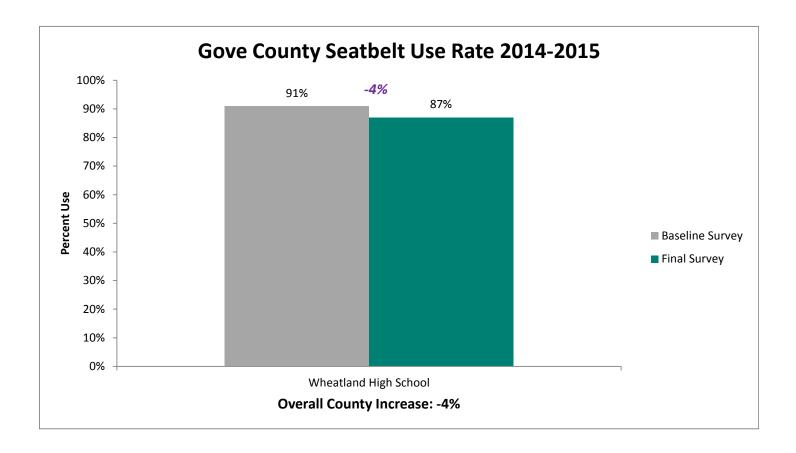

| FL Schlagle High          |
|          |                           |

## 2015 SAFE Survey Results



**19%** increase between the 2009 baseline and 2015 final survey.







## State Fatalities Age 14-19





Thank you to the 115 Agencies that participated this year.

494 Officers worked a total of 1,379 hours to complete the enforcement.

### The 2015 SAFE Enforcement period took place between February 23 and March 6.

All agencies across the state were invited to participate. Focus was directed toward the primary seatbelt law while state and local law enforcement patrolled around high schools before and after school.







## Pledge Card Signing



## Prize Drawings



### **Educational Activities**



## **Individual County Results**