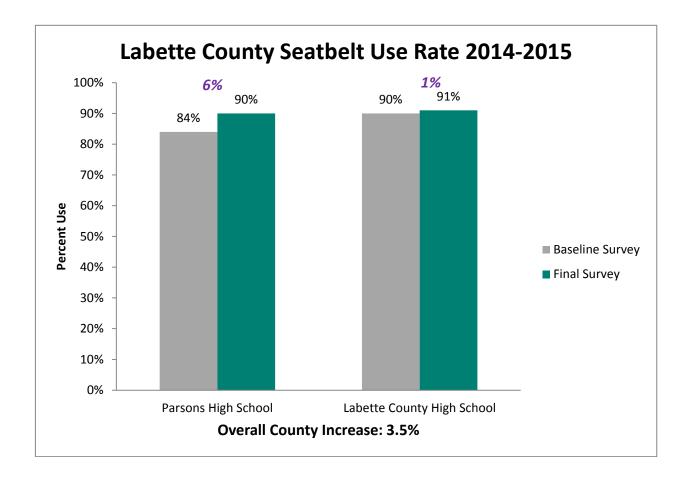

agle High          |
|          |                           |

## 2015 SAFE Survey Results



**19%** increase between the 2009 baseline and 2015 final survey.







## State Fatalities Age 14-19





Thank you to the 115 Agencies that participated this year.

494 Officers worked a total of 1,379 hours to complete the enforcement.

### The 2015 SAFE Enforcement period took place between February 23 and March 6.

All agencies across the state were invited to participate. Focus was directed toward the primary seatbelt law while state and local law enforcement patrolled around high schools before and after school.







## Pledge Card Signing



## Prize Drawings



### **Educational Activities**



## **Individual County Results**