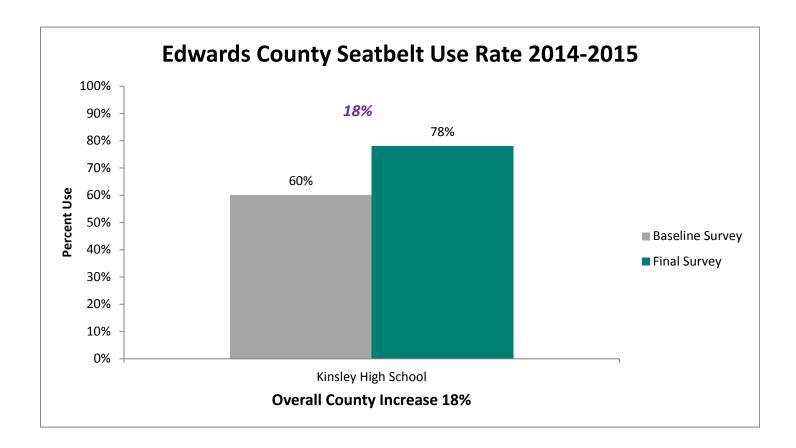

|
|          | FL Schlagle High          |
|          |                           |

## 2015 SAFE Survey Results



**19%** increase between the 2009 baseline and 2015 final survey.







## State Fatalities Age 14-19





Thank you to the 115 Agencies that participated this year.

494 Officers worked a total of 1,379 hours to complete the enforcement.

### The 2015 SAFE Enforcement period took place between February 23 and March 6.

All agencies across the state were invited to participate. Focus was directed toward the primary seatbelt law while state and local law enforcement patrolled around high schools before and after school.







## Pledge Card Signing



## Prize Drawings



### **Educational Activities**



## **Individual County Results**