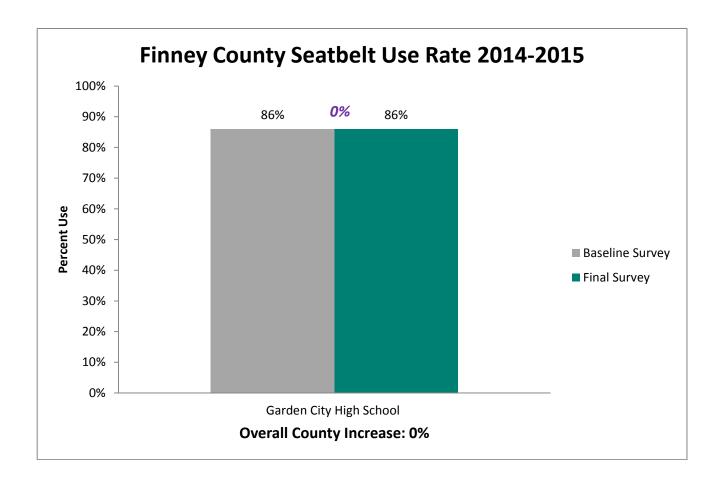

|
|          | FL Schlagle High          |
|          |                           |

## 2015 SAFE Survey Results



**19%** increase between the 2009 baseline and 2015 final survey.







## State Fatalities Age 14-19





Thank you to the 115 Agencies that participated this year.

494 Officers worked a total of 1,379 hours to complete the enforcement.

### The 2015 SAFE Enforcement period took place between February 23 and March 6.

All agencies across the state were invited to participate. Focus was directed toward the primary seatbelt law while state and local law enforcement patrolled around high schools before and after school.







## Pledge Card Signing



## Prize Drawings



### **Educational Activities**



## **Individual County Results**