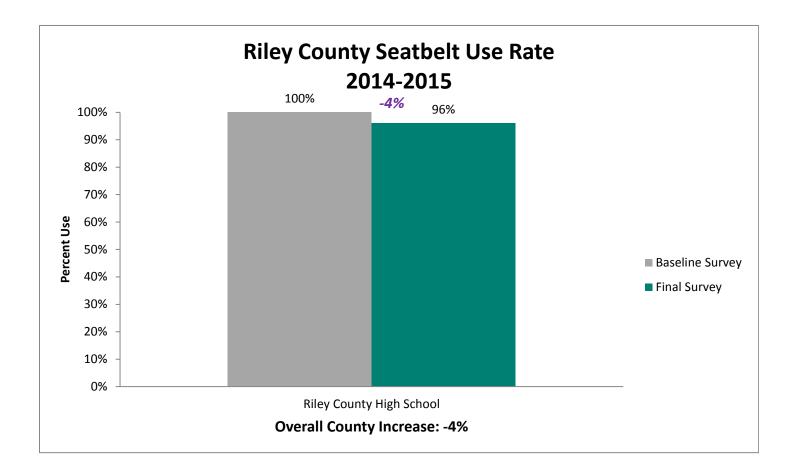

|

## 2015 SAFE Survey Results



**19%** increase between the 2009 baseline and 2015 final survey.







## State Fatalities Age 14-19





Thank you to the 115 Agencies that participated this year.

494 Officers worked a total of 1,379 hours to complete the enforcement.

### The 2015 SAFE Enforcement period took place between February 23 and March 6.

All agencies across the state were invited to participate. Focus was directed toward the primary seatbelt law while state and local law enforcement patrolled around high schools before and after school.







## Pledge Card Signing



## Prize Drawings



### **Educational Activities**



## **Individual County Results**