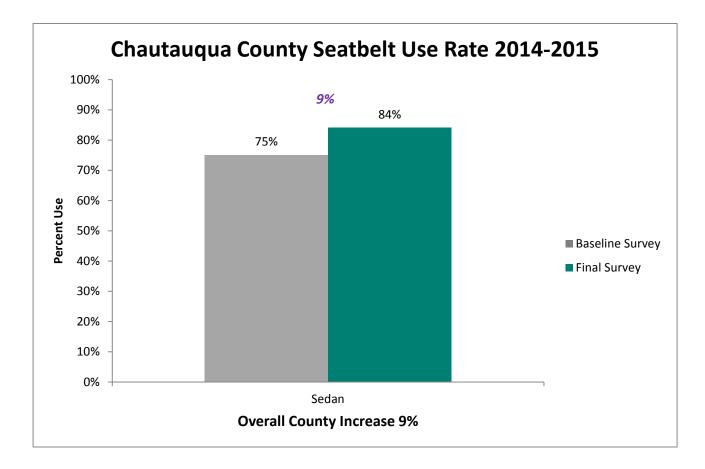

shop Ward High          |
|          | FL Schlagle High          |
|          |                           |

## 2015 SAFE Survey Results



**19%** increase between the 2009 baseline and 2015 final survey.







## State Fatalities Age 14-19





Thank you to the 115 Agencies that participated this year.

494 Officers worked a total of 1,379 hours to complete the enforcement.

### The 2015 SAFE Enforcement period took place between February 23 and March 6.

All agencies across the state were invited to participate. Focus was directed toward the primary seatbelt law while state and local law enforcement patrolled around high schools before and after school.







## Pledge Card Signing



## Prize Drawings



### **Educational Activities**



## **Individual County Results**