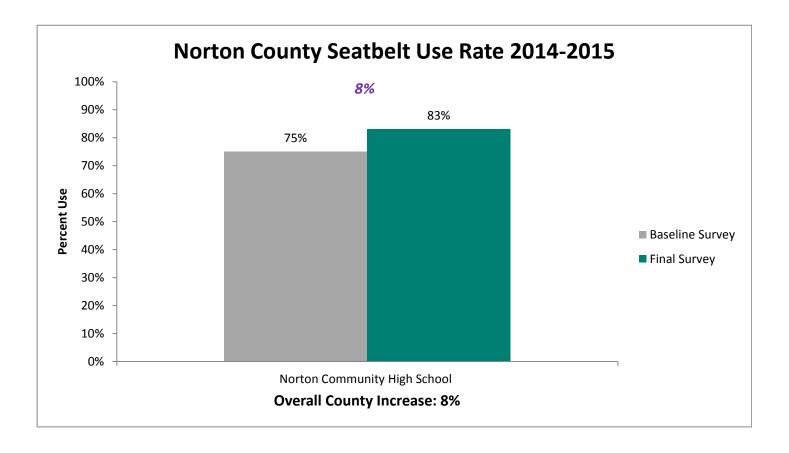

|                           |

## 2015 SAFE Survey Results



**19%** increase between the 2009 baseline and 2015 final survey.







## State Fatalities Age 14-19





Thank you to the 115 Agencies that participated this year.

494 Officers worked a total of 1,379 hours to complete the enforcement.

### The 2015 SAFE Enforcement period took place between February 23 and March 6.

All agencies across the state were invited to participate. Focus was directed toward the primary seatbelt law while state and local law enforcement patrolled around high schools before and after school.







## Pledge Card Signing



## Prize Drawings



### **Educational Activities**



## **Individual County Results**