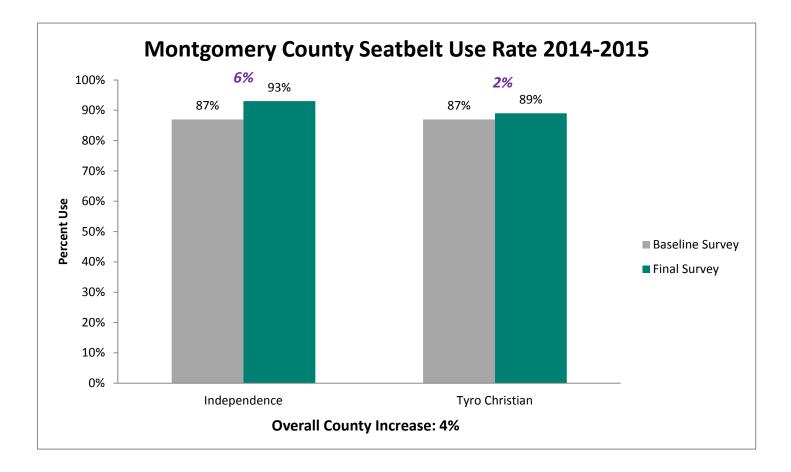

|
|          |                           |

## 2015 SAFE Survey Results



**19%** increase between the 2009 baseline and 2015 final survey.







## State Fatalities Age 14-19





Thank you to the 115 Agencies that participated this year.

494 Officers worked a total of 1,379 hours to complete the enforcement.

### The 2015 SAFE Enforcement period took place between February 23 and March 6.

All agencies across the state were invited to participate. Focus was directed toward the primary seatbelt law while state and local law enforcement patrolled around high schools before and after school.







## Pledge Card Signing



## Prize Drawings



### **Educational Activities**



## **Individual County Results**