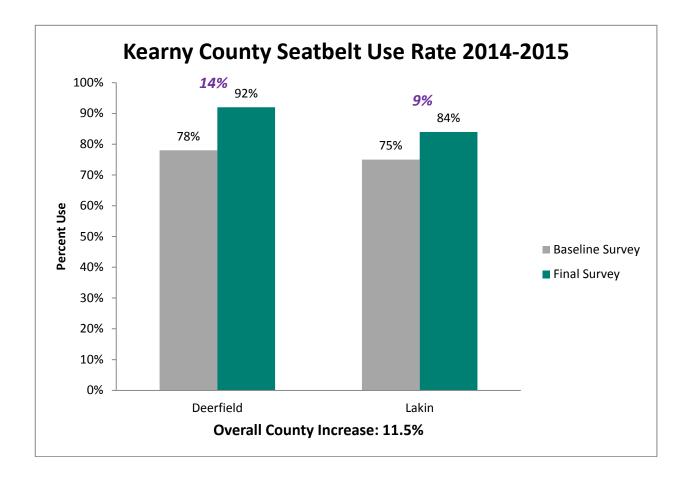

Schlagle High          |
|          |                           |

## 2015 SAFE Survey Results



**19%** increase between the 2009 baseline and 2015 final survey.







## State Fatalities Age 14-19





Thank you to the 115 Agencies that participated this year.

494 Officers worked a total of 1,379 hours to complete the enforcement.

### The 2015 SAFE Enforcement period took place between February 23 and March 6.

All agencies across the state were invited to participate. Focus was directed toward the primary seatbelt law while state and local law enforcement patrolled around high schools before and after school.







## Pledge Card Signing



## Prize Drawings



### **Educational Activities**



## **Individual County Results**