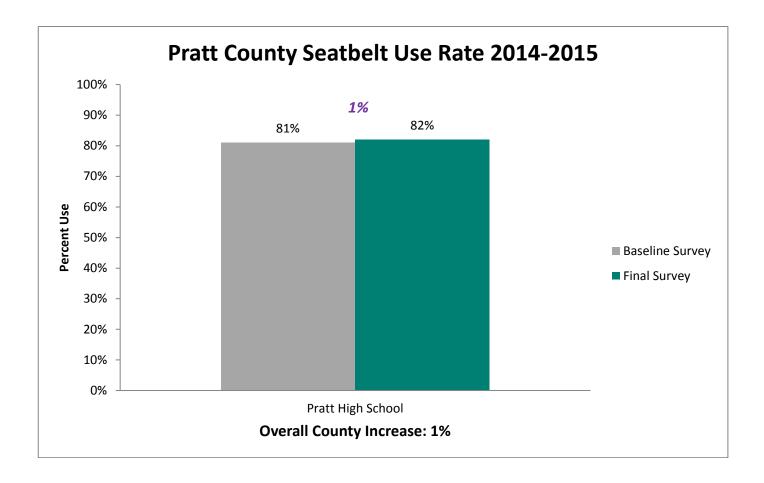

|                           |

## 2015 SAFE Survey Results



**19%** increase between the 2009 baseline and 2015 final survey.







## State Fatalities Age 14-19





Thank you to the 115 Agencies that participated this year.

494 Officers worked a total of 1,379 hours to complete the enforcement.

### The 2015 SAFE Enforcement period took place between February 23 and March 6.

All agencies across the state were invited to participate. Focus was directed toward the primary seatbelt law while state and local law enforcement patrolled around high schools before and after school.







## Pledge Card Signing



## Prize Drawings



### **Educational Activities**



## **Individual County Results**