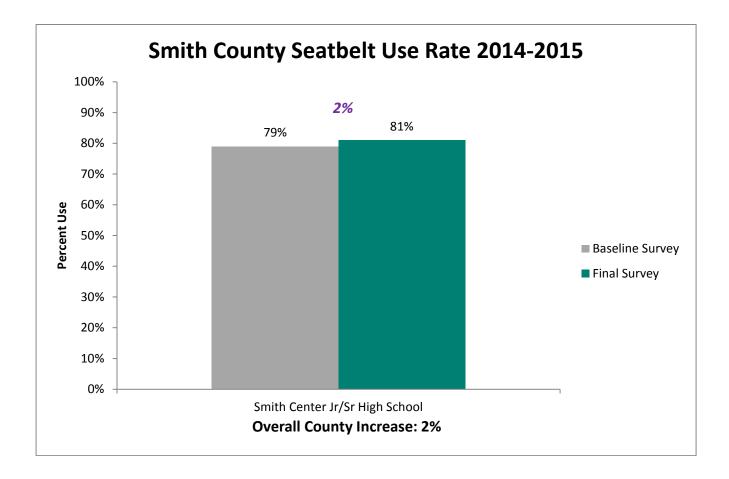

|

## 2015 SAFE Survey Results



**19%** increase between the 2009 baseline and 2015 final survey.







## State Fatalities Age 14-19





Thank you to the 115 Agencies that participated this year.

494 Officers worked a total of 1,379 hours to complete the enforcement.

### The 2015 SAFE Enforcement period took place between February 23 and March 6.

All agencies across the state were invited to participate. Focus was directed toward the primary seatbelt law while state and local law enforcement patrolled around high schools before and after school.







## Pledge Card Signing



## Prize Drawings



### **Educational Activities**



## **Individual County Results**