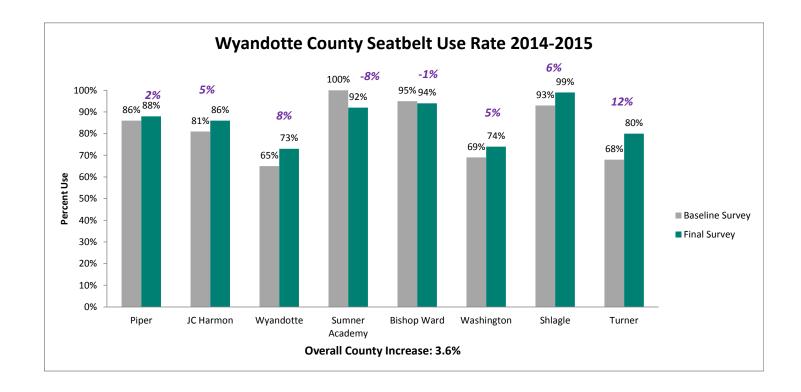

#### County School Name

| county   | School Manie              |
|----------|---------------------------|
| Sedgwick | Cheney High               |
|          | Eisenhower High           |
|          | Valley Center High        |
|          | Clearwater High           |
|          | Goddard High              |
|          | Derby High                |
| Shawnee  | Shawnee Heights High      |
|          | Silver Lake High          |
|          | Washburn Rural High       |
|          | Seaman High               |
|          | Hayden High               |
|          | Rossville High            |
| Smith    | Smith Center Jr/Sr High   |
| Stafford | Stafford High             |
|          | Macksville High           |
|          | St. John High             |
| Sumner   | Wellington High           |
| Wabaunse | e Wabaunsee High          |
|          | Mission Valley Jr/Sr High |
| Wichita  | Wichita County Jr/Sr High |
| Wilson   | Neodesha High             |
| Wyandott | e Wyandotte High          |
|          | Washington High           |
|          | Turner High               |
|          | JC Harmon High            |
|          | Piper High                |
|          | Sumner Academy High       |
|          | Bishop Ward High          |
|          | FL Schlagle High          |
|          |                           |

## **Individual County Results**