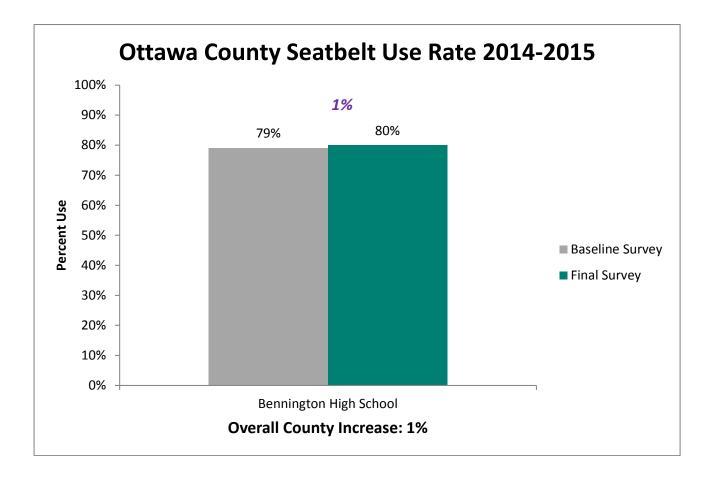

|                           |

## 2015 SAFE Survey Results



**19%** increase between the 2009 baseline and 2015 final survey.







## State Fatalities Age 14-19





Thank you to the 115 Agencies that participated this year.

494 Officers worked a total of 1,379 hours to complete the enforcement.

### The 2015 SAFE Enforcement period took place between February 23 and March 6.

All agencies across the state were invited to participate. Focus was directed toward the primary seatbelt law while state and local law enforcement patrolled around high schools before and after school.







## Pledge Card Signing



## Prize Drawings



### **Educational Activities**



## **Individual County Results**