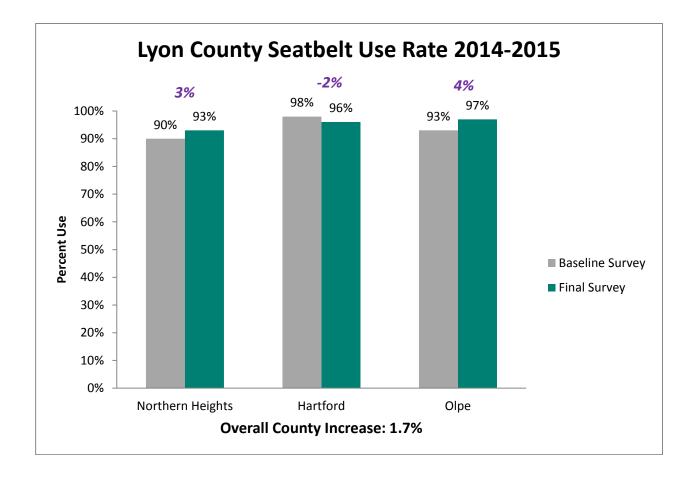

|
|          |                           |

## 2015 SAFE Survey Results



**19%** increase between the 2009 baseline and 2015 final survey.







## State Fatalities Age 14-19





Thank you to the 115 Agencies that participated this year.

494 Officers worked a total of 1,379 hours to complete the enforcement.

### The 2015 SAFE Enforcement period took place between February 23 and March 6.

All agencies across the state were invited to participate. Focus was directed toward the primary seatbelt law while state and local law enforcement patrolled around high schools before and after school.







## Pledge Card Signing



## Prize Drawings



### **Educational Activities**



## **Individual County Results**