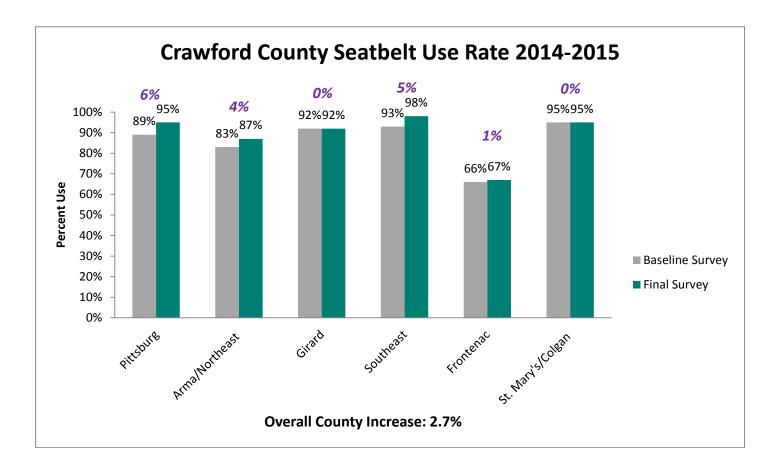

High          |
|          | FL Schlagle High          |
|          |                           |

## 2015 SAFE Survey Results



**19%** increase between the 2009 baseline and 2015 final survey.







## State Fatalities Age 14-19





Thank you to the 115 Agencies that participated this year.

494 Officers worked a total of 1,379 hours to complete the enforcement.

### The 2015 SAFE Enforcement period took place between February 23 and March 6.

All agencies across the state were invited to participate. Focus was directed toward the primary seatbelt law while state and local law enforcement patrolled around high schools before and after school.







## Pledge Card Signing



## Prize Drawings



### **Educational Activities**



## **Individual County Results**