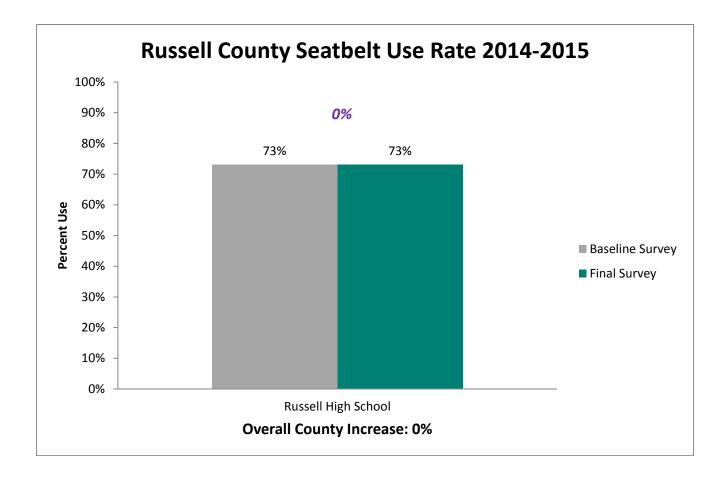

|

## 2015 SAFE Survey Results



**19%** increase between the 2009 baseline and 2015 final survey.







## State Fatalities Age 14-19





Thank you to the 115 Agencies that participated this year.

494 Officers worked a total of 1,379 hours to complete the enforcement.

### The 2015 SAFE Enforcement period took place between February 23 and March 6.

All agencies across the state were invited to participate. Focus was directed toward the primary seatbelt law while state and local law enforcement patrolled around high schools before and after school.







## Pledge Card Signing



## Prize Drawings



### **Educational Activities**



## **Individual County Results**