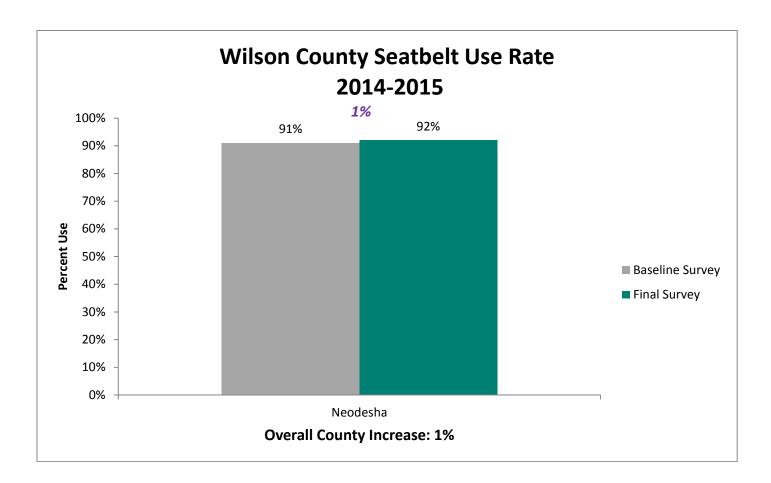

|

## 2015 SAFE Survey Results



**19%** increase between the 2009 baseline and 2015 final survey.







## State Fatalities Age 14-19





Thank you to the 115 Agencies that participated this year.

494 Officers worked a total of 1,379 hours to complete the enforcement.

### The 2015 SAFE Enforcement period took place between February 23 and March 6.

All agencies across the state were invited to participate. Focus was directed toward the primary seatbelt law while state and local law enforcement patrolled around high schools before and after school.







## Pledge Card Signing



## Prize Drawings



### **Educational Activities**



## **Individual County Results**