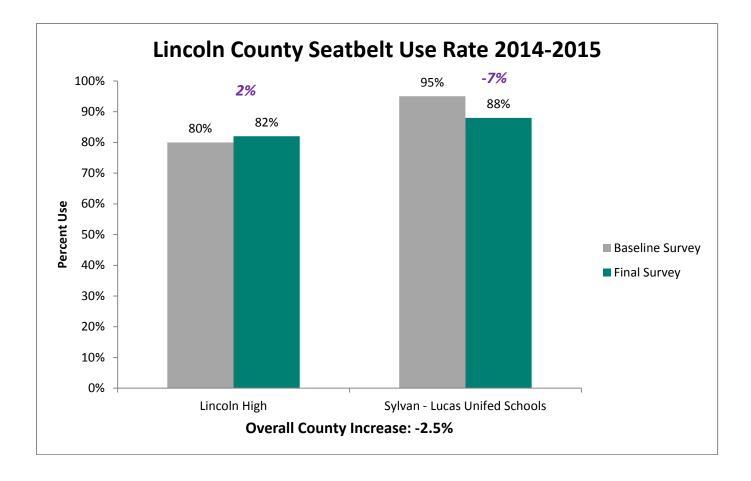

High          |
|          |                           |

## 2015 SAFE Survey Results



**19%** increase between the 2009 baseline and 2015 final survey.







## State Fatalities Age 14-19





Thank you to the 115 Agencies that participated this year.

494 Officers worked a total of 1,379 hours to complete the enforcement.

### The 2015 SAFE Enforcement period took place between February 23 and March 6.

All agencies across the state were invited to participate. Focus was directed toward the primary seatbelt law while state and local law enforcement patrolled around high schools before and after school.







## Pledge Card Signing



## Prize Drawings



### **Educational Activities**



## **Individual County Results**