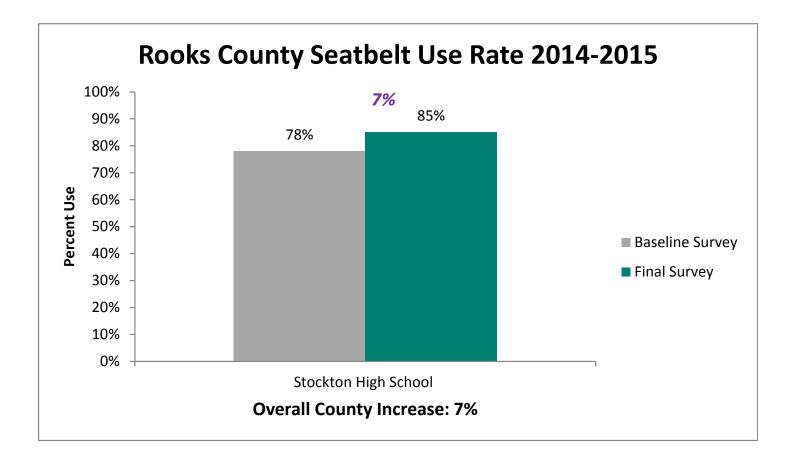

|

## 2015 SAFE Survey Results



**19%** increase between the 2009 baseline and 2015 final survey.







## State Fatalities Age 14-19





Thank you to the 115 Agencies that participated this year.

494 Officers worked a total of 1,379 hours to complete the enforcement.

### The 2015 SAFE Enforcement period took place between February 23 and March 6.

All agencies across the state were invited to participate. Focus was directed toward the primary seatbelt law while state and local law enforcement patrolled around high schools before and after school.







## Pledge Card Signing



## Prize Drawings



### **Educational Activities**



## **Individual County Results**