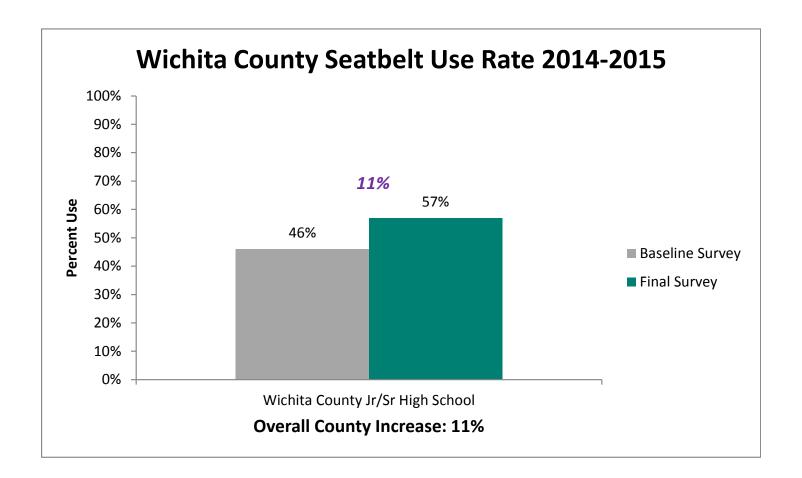

|

## 2015 SAFE Survey Results



**19%** increase between the 2009 baseline and 2015 final survey.







## State Fatalities Age 14-19





Thank you to the 115 Agencies that participated this year.

494 Officers worked a total of 1,379 hours to complete the enforcement.

### The 2015 SAFE Enforcement period took place between February 23 and March 6.

All agencies across the state were invited to participate. Focus was directed toward the primary seatbelt law while state and local law enforcement patrolled around high schools before and after school.







## Pledge Card Signing



## Prize Drawings



### **Educational Activities**



## **Individual County Results**