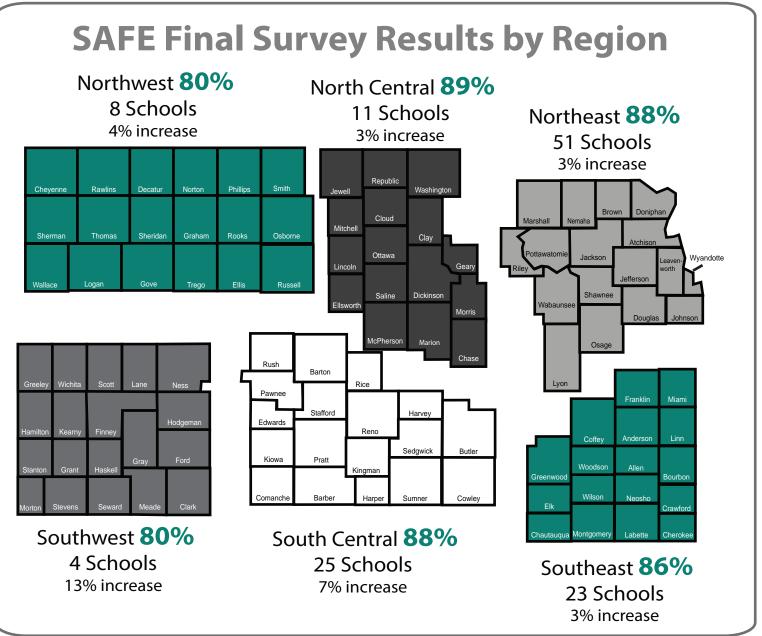

|
| Stafford | Stafford High             |
|          | Macksville High           |
|          | St. John High             |
| Sumner   | Wellington High           |
| Wabaunse | e Wabaunsee High          |
|          | Mission Valley Jr/Sr High |
| Wichita  | Wichita County Jr/Sr High |
| Wilson   | Neodesha High             |
| Wyandott | e Wyandotte High          |
|          | Washington High           |
|          | Turner High               |
|          | JC Harmon High            |
|          | Piper High                |
|          | Sumner Academy High       |
|          | Bishop Ward High          |
|          | FL Schlagle High          |
|          |                           |

## 2015 SAFE Survey Results



**19%** increase between the 2009 baseline and 2015 final survey.







## State Fatalities Age 14-19





Thank you to the 115 Agencies that participated this year.

494 Officers worked a total of 1,379 hours to complete the enforcement.

### The 2015 SAFE Enforcement period took place between February 23 and March 6.

All agencies across the state were invited to participate. Focus was directed toward the primary seatbelt law while state and local law enforcement patrolled around high schools before and after school.







## Pledge Card Signing



## Prize Drawings



### **Educational Activities**



## **Individual County Results**