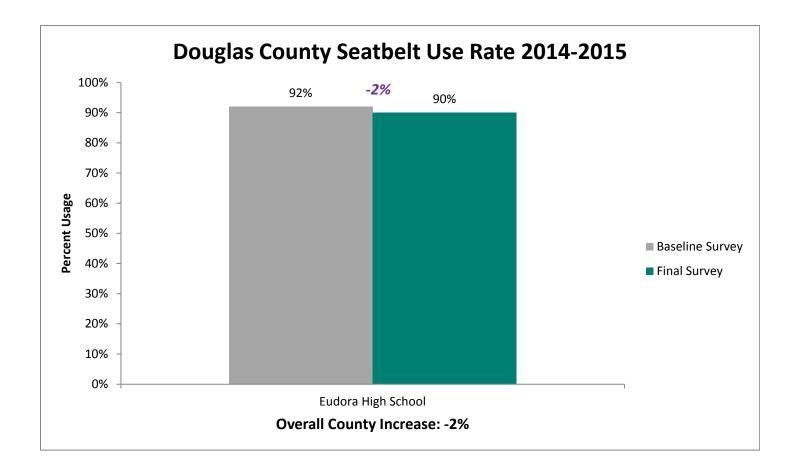

|
|          | FL Schlagle High          |
|          |                           |

## 2015 SAFE Survey Results



**19%** increase between the 2009 baseline and 2015 final survey.







## State Fatalities Age 14-19





Thank you to the 115 Agencies that participated this year.

494 Officers worked a total of 1,379 hours to complete the enforcement.

### The 2015 SAFE Enforcement period took place between February 23 and March 6.

All agencies across the state were invited to participate. Focus was directed toward the primary seatbelt law while state and local law enforcement patrolled around high schools before and after school.







## Pledge Card Signing



## Prize Drawings



### **Educational Activities**



## **Individual County Results**