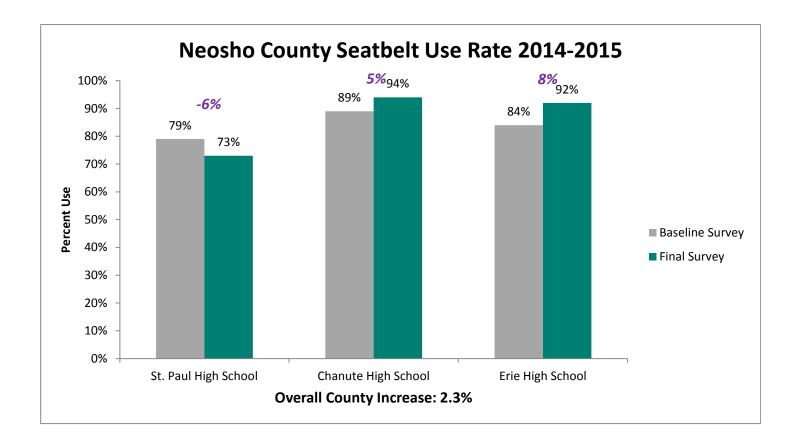

|          |                           |

## 2015 SAFE Survey Results



**19%** increase between the 2009 baseline and 2015 final survey.







## State Fatalities Age 14-19





Thank you to the 115 Agencies that participated this year.

494 Officers worked a total of 1,379 hours to complete the enforcement.

### The 2015 SAFE Enforcement period took place between February 23 and March 6.

All agencies across the state were invited to participate. Focus was directed toward the primary seatbelt law while state and local law enforcement patrolled around high schools before and after school.







## Pledge Card Signing



## Prize Drawings



### **Educational Activities**



## **Individual County Results**