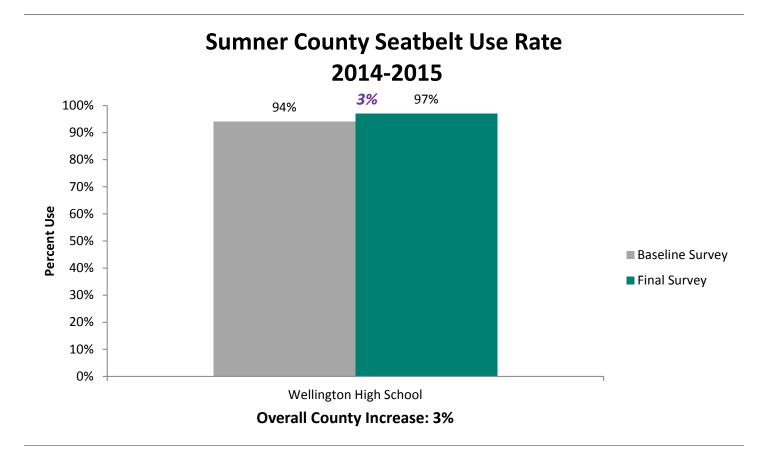

|

## 2015 SAFE Survey Results



**19%** increase between the 2009 baseline and 2015 final survey.







## State Fatalities Age 14-19





Thank you to the 115 Agencies that participated this year.

494 Officers worked a total of 1,379 hours to complete the enforcement.

### The 2015 SAFE Enforcement period took place between February 23 and March 6.

All agencies across the state were invited to participate. Focus was directed toward the primary seatbelt law while state and local law enforcement patrolled around high schools before and after school.







## Pledge Card Signing



## Prize Drawings



### **Educational Activities**



## **Individual County Results**