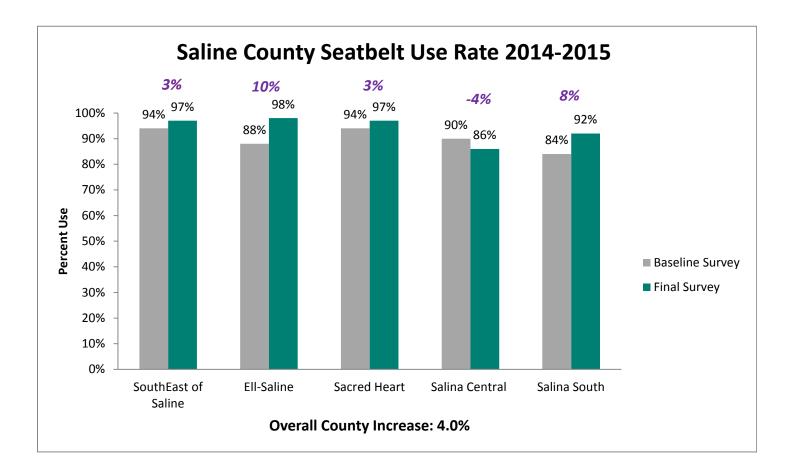

|

## 2015 SAFE Survey Results



**19%** increase between the 2009 baseline and 2015 final survey.







## State Fatalities Age 14-19





Thank you to the 115 Agencies that participated this year.

494 Officers worked a total of 1,379 hours to complete the enforcement.

### The 2015 SAFE Enforcement period took place between February 23 and March 6.

All agencies across the state were invited to participate. Focus was directed toward the primary seatbelt law while state and local law enforcement patrolled around high schools before and after school.







## Pledge Card Signing



## Prize Drawings



### **Educational Activities**



## **Individual County Results**