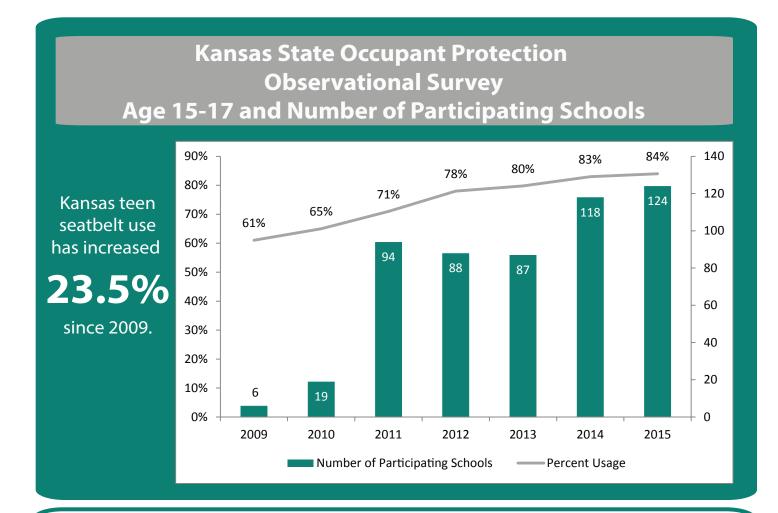

## 2015 SAFE Survey Results

**19%** increase between the 2009 baseline and 2015 final survey.