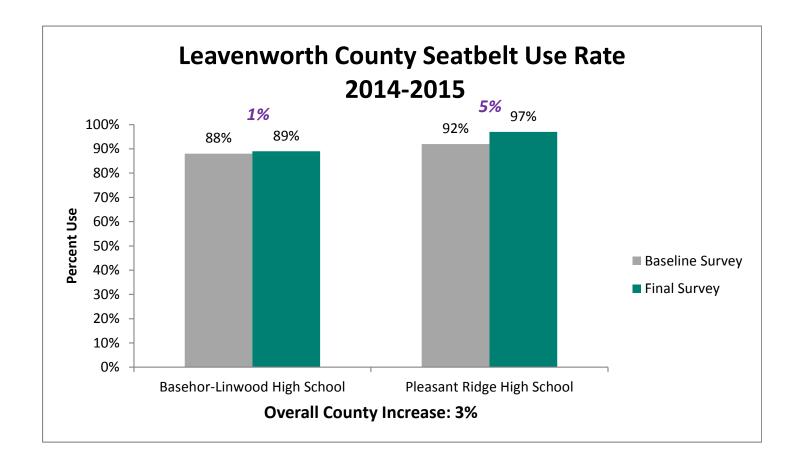

le High          |
|          |                           |

## 2015 SAFE Survey Results



**19%** increase between the 2009 baseline and 2015 final survey.







## State Fatalities Age 14-19





Thank you to the 115 Agencies that participated this year.

494 Officers worked a total of 1,379 hours to complete the enforcement.

### The 2015 SAFE Enforcement period took place between February 23 and March 6.

All agencies across the state were invited to participate. Focus was directed toward the primary seatbelt law while state and local law enforcement patrolled around high schools before and after school.







## Pledge Card Signing



## Prize Drawings



### **Educational Activities**



## **Individual County Results**