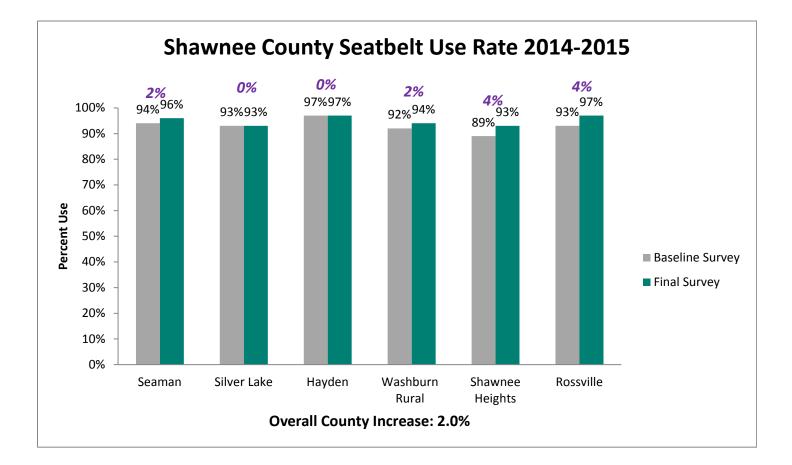

|

## 2015 SAFE Survey Results



**19%** increase between the 2009 baseline and 2015 final survey.







## State Fatalities Age 14-19





Thank you to the 115 Agencies that participated this year.

494 Officers worked a total of 1,379 hours to complete the enforcement.

### The 2015 SAFE Enforcement period took place between February 23 and March 6.

All agencies across the state were invited to participate. Focus was directed toward the primary seatbelt law while state and local law enforcement patrolled around high schools before and after school.







## Pledge Card Signing



## Prize Drawings



### **Educational Activities**



## **Individual County Results**