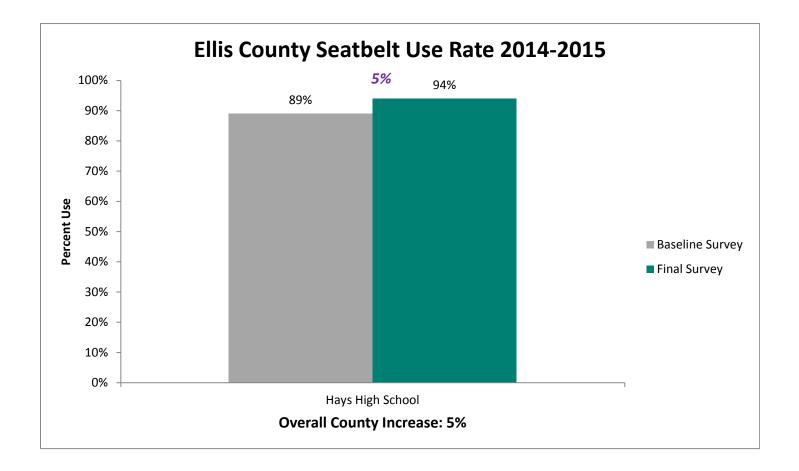

|
|          | FL Schlagle High          |
|          |                           |

## 2015 SAFE Survey Results



**19%** increase between the 2009 baseline and 2015 final survey.







## State Fatalities Age 14-19





Thank you to the 115 Agencies that participated this year.

494 Officers worked a total of 1,379 hours to complete the enforcement.

### The 2015 SAFE Enforcement period took place between February 23 and March 6.

All agencies across the state were invited to participate. Focus was directed toward the primary seatbelt law while state and local law enforcement patrolled around high schools before and after school.







## Pledge Card Signing



## Prize Drawings



### **Educational Activities**



## **Individual County Results**