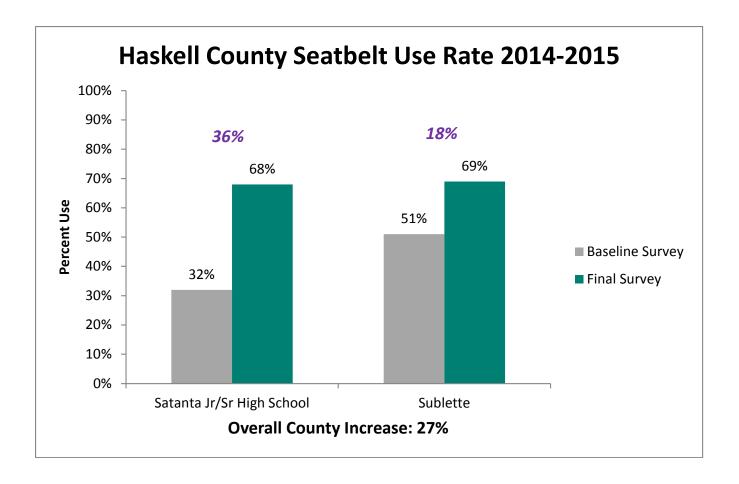

| FL Schlagle High          |
|          |                           |

## 2015 SAFE Survey Results



**19%** increase between the 2009 baseline and 2015 final survey.







## State Fatalities Age 14-19





Thank you to the 115 Agencies that participated this year.

494 Officers worked a total of 1,379 hours to complete the enforcement.

### The 2015 SAFE Enforcement period took place between February 23 and March 6.

All agencies across the state were invited to participate. Focus was directed toward the primary seatbelt law while state and local law enforcement patrolled around high schools before and after school.







## Pledge Card Signing



## Prize Drawings



### **Educational Activities**



## **Individual County Results**