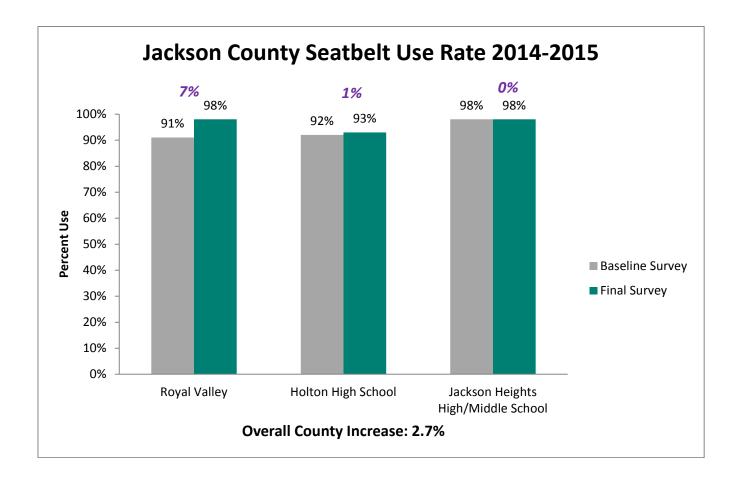

| FL Schlagle High          |
|          |                           |

## 2015 SAFE Survey Results



**19%** increase between the 2009 baseline and 2015 final survey.







## State Fatalities Age 14-19





Thank you to the 115 Agencies that participated this year.

494 Officers worked a total of 1,379 hours to complete the enforcement.

### The 2015 SAFE Enforcement period took place between February 23 and March 6.

All agencies across the state were invited to participate. Focus was directed toward the primary seatbelt law while state and local law enforcement patrolled around high schools before and after school.







## Pledge Card Signing



## Prize Drawings



### **Educational Activities**



## **Individual County Results**