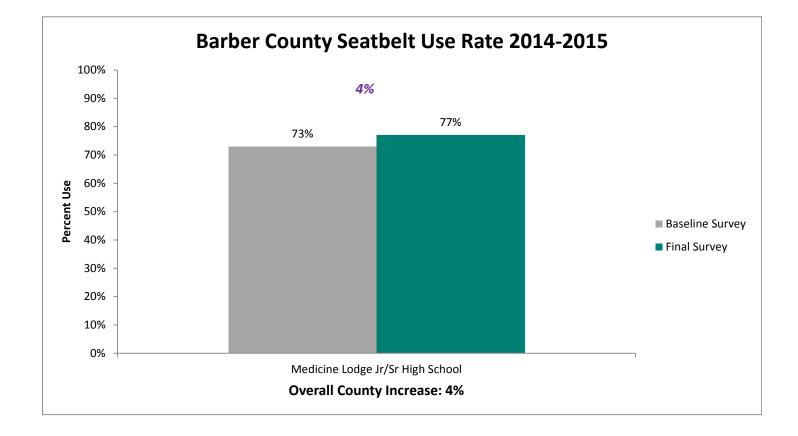

| Bishop Ward High          |
|          | FL Schlagle High          |
|          |                           |

## 2015 SAFE Survey Results



**19%** increase between the 2009 baseline and 2015 final survey.







## State Fatalities Age 14-19





Thank you to the 115 Agencies that participated this year.

494 Officers worked a total of 1,379 hours to complete the enforcement.

### The 2015 SAFE Enforcement period took place between February 23 and March 6.

All agencies across the state were invited to participate. Focus was directed toward the primary seatbelt law while state and local law enforcement patrolled around high schools before and after school.







## Pledge Card Signing



## Prize Drawings



### **Educational Activities**



## **Individual County Results**