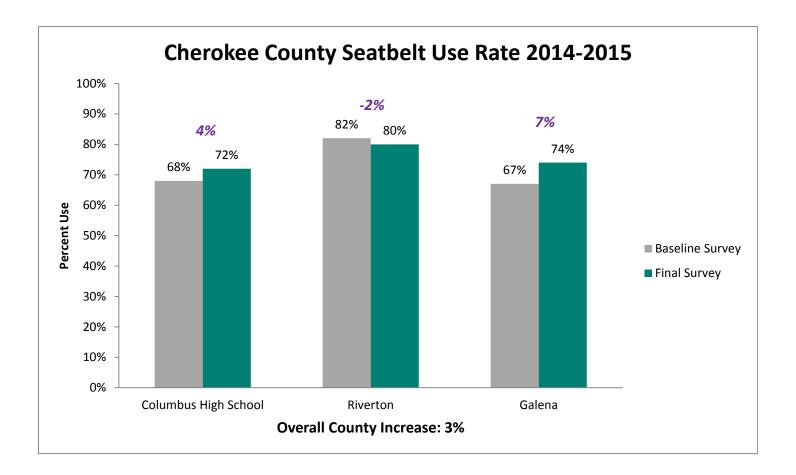

op Ward High          |
|          | FL Schlagle High          |
|          |                           |

## 2015 SAFE Survey Results



**19%** increase between the 2009 baseline and 2015 final survey.







## State Fatalities Age 14-19





Thank you to the 115 Agencies that participated this year.

494 Officers worked a total of 1,379 hours to complete the enforcement.

### The 2015 SAFE Enforcement period took place between February 23 and March 6.

All agencies across the state were invited to participate. Focus was directed toward the primary seatbelt law while state and local law enforcement patrolled around high schools before and after school.







## Pledge Card Signing



## Prize Drawings



### **Educational Activities**



## **Individual County Results**