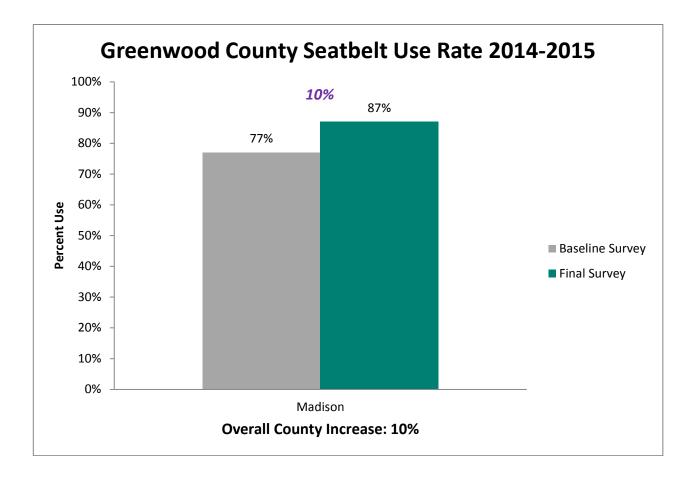

| FL Schlagle High          |
|          |                           |

## 2015 SAFE Survey Results



**19%** increase between the 2009 baseline and 2015 final survey.







## State Fatalities Age 14-19





Thank you to the 115 Agencies that participated this year.

494 Officers worked a total of 1,379 hours to complete the enforcement.

### The 2015 SAFE Enforcement period took place between February 23 and March 6.

All agencies across the state were invited to participate. Focus was directed toward the primary seatbelt law while state and local law enforcement patrolled around high schools before and after school.







## Pledge Card Signing



## Prize Drawings



### **Educational Activities**



## **Individual County Results**