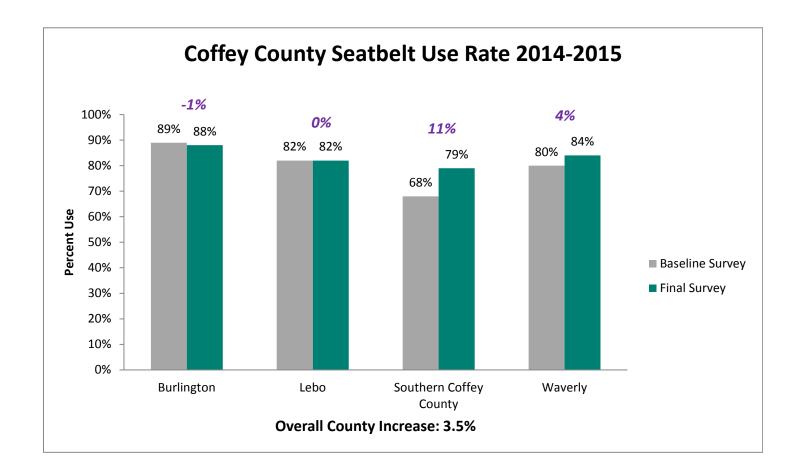

Ward High          |
|          | FL Schlagle High          |
|          |                           |

## 2015 SAFE Survey Results



**19%** increase between the 2009 baseline and 2015 final survey.







## State Fatalities Age 14-19





Thank you to the 115 Agencies that participated this year.

494 Officers worked a total of 1,379 hours to complete the enforcement.

### The 2015 SAFE Enforcement period took place between February 23 and March 6.

All agencies across the state were invited to participate. Focus was directed toward the primary seatbelt law while state and local law enforcement patrolled around high schools before and after school.







## Pledge Card Signing



## Prize Drawings



### **Educational Activities**



## **Individual County Results**