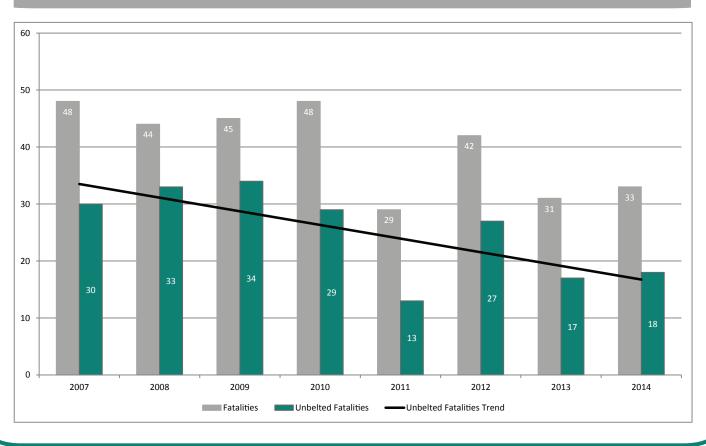

## State Fatalities Age 14-19

Thank you to the 115 Agencies that participated this year.

494 Officers worked a total of 1,379 hours to complete the enforcement.