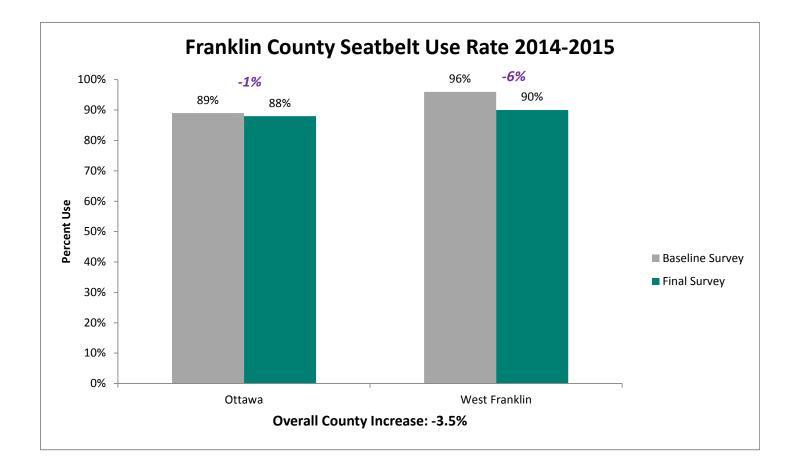

|          | FL Schlagle High          |
|          |                           |

## 2015 SAFE Survey Results



**19%** increase between the 2009 baseline and 2015 final survey.







## State Fatalities Age 14-19





Thank you to the 115 Agencies that participated this year.

494 Officers worked a total of 1,379 hours to complete the enforcement.

### The 2015 SAFE Enforcement period took place between February 23 and March 6.

All agencies across the state were invited to participate. Focus was directed toward the primary seatbelt law while state and local law enforcement patrolled around high schools before and after school.







## Pledge Card Signing



## Prize Drawings



### **Educational Activities**



## **Individual County Results**