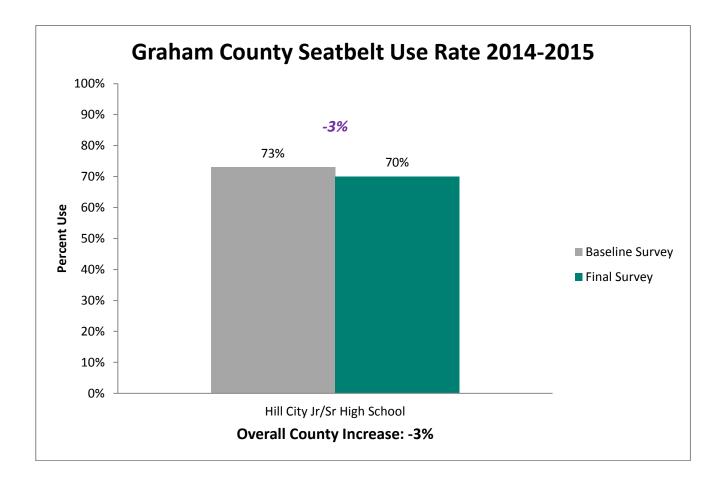

| FL Schlagle High          |
|          |                           |

## 2015 SAFE Survey Results



**19%** increase between the 2009 baseline and 2015 final survey.







## State Fatalities Age 14-19





Thank you to the 115 Agencies that participated this year.

494 Officers worked a total of 1,379 hours to complete the enforcement.

### The 2015 SAFE Enforcement period took place between February 23 and March 6.

All agencies across the state were invited to participate. Focus was directed toward the primary seatbelt law while state and local law enforcement patrolled around high schools before and after school.







## Pledge Card Signing



## Prize Drawings



### **Educational Activities**



## **Individual County Results**