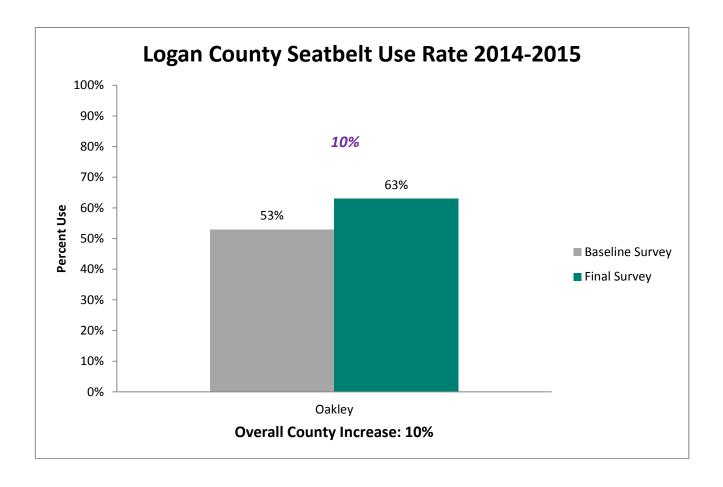

h          |
|          |                           |

## 2015 SAFE Survey Results



**19%** increase between the 2009 baseline and 2015 final survey.







## State Fatalities Age 14-19





Thank you to the 115 Agencies that participated this year.

494 Officers worked a total of 1,379 hours to complete the enforcement.

### The 2015 SAFE Enforcement period took place between February 23 and March 6.

All agencies across the state were invited to participate. Focus was directed toward the primary seatbelt law while state and local law enforcement patrolled around high schools before and after school.







## Pledge Card Signing



## Prize Drawings



### **Educational Activities**



## **Individual County Results**