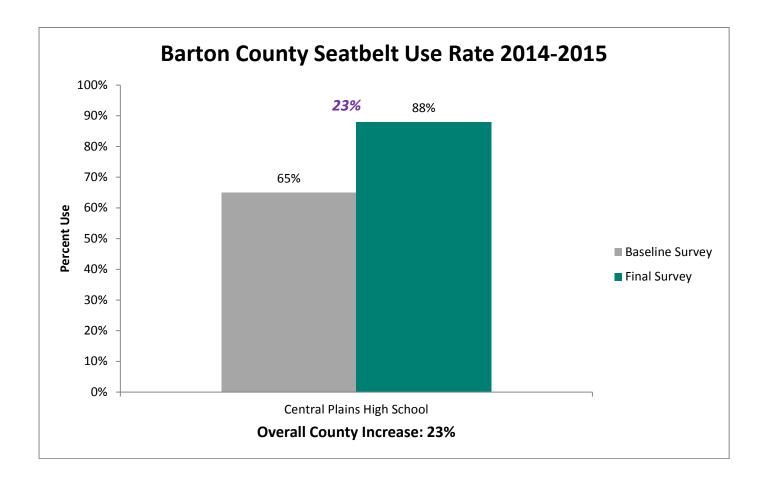

| Bishop Ward High          |
|          | FL Schlagle High          |
|          |                           |

## 2015 SAFE Survey Results



**19%** increase between the 2009 baseline and 2015 final survey.







## State Fatalities Age 14-19





Thank you to the 115 Agencies that participated this year.

494 Officers worked a total of 1,379 hours to complete the enforcement.

### The 2015 SAFE Enforcement period took place between February 23 and March 6.

All agencies across the state were invited to participate. Focus was directed toward the primary seatbelt law while state and local law enforcement patrolled around high schools before and after school.







## Pledge Card Signing



## Prize Drawings



### **Educational Activities**



## **Individual County Results**