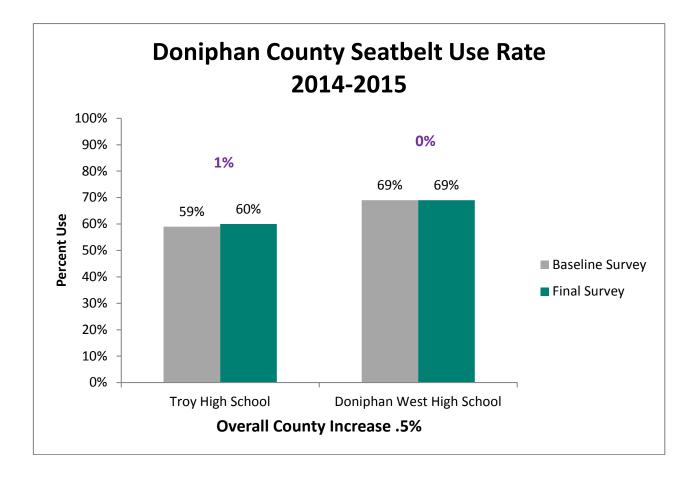

|
|          | FL Schlagle High          |
|          |                           |

## 2015 SAFE Survey Results



**19%** increase between the 2009 baseline and 2015 final survey.







## State Fatalities Age 14-19





Thank you to the 115 Agencies that participated this year.

494 Officers worked a total of 1,379 hours to complete the enforcement.

### The 2015 SAFE Enforcement period took place between February 23 and March 6.

All agencies across the state were invited to participate. Focus was directed toward the primary seatbelt law while state and local law enforcement patrolled around high schools before and after school.







## Pledge Card Signing



## Prize Drawings



### **Educational Activities**



## **Individual County Results**