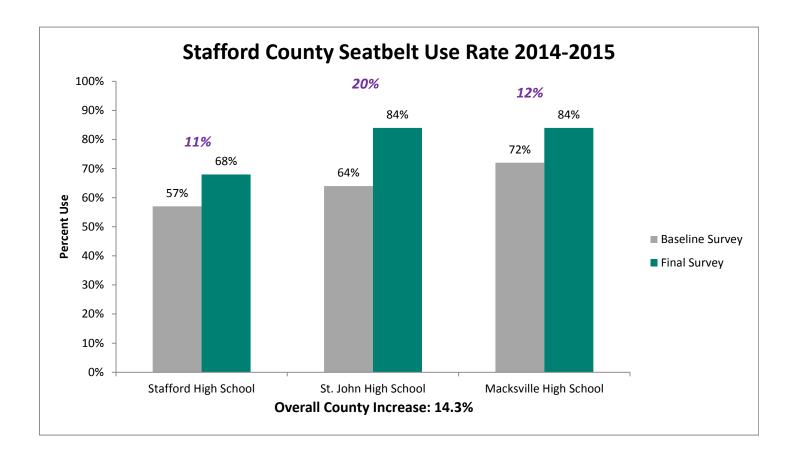

|

## 2015 SAFE Survey Results



**19%** increase between the 2009 baseline and 2015 final survey.







## State Fatalities Age 14-19





Thank you to the 115 Agencies that participated this year.

494 Officers worked a total of 1,379 hours to complete the enforcement.

### The 2015 SAFE Enforcement period took place between February 23 and March 6.

All agencies across the state were invited to participate. Focus was directed toward the primary seatbelt law while state and local law enforcement patrolled around high schools before and after school.







## Pledge Card Signing



## Prize Drawings



### **Educational Activities**



## **Individual County Results**