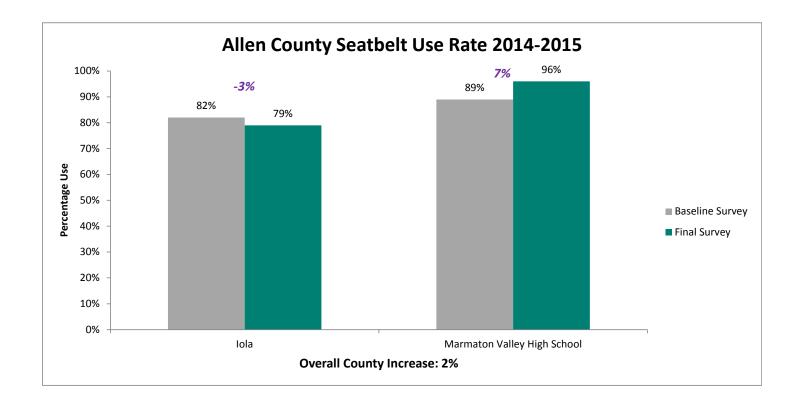

| Bishop Ward High          |
|          | FL Schlagle High          |
|          |                           |

## 2015 SAFE Survey Results



**19%** increase between the 2009 baseline and 2015 final survey.







## State Fatalities Age 14-19





Thank you to the 115 Agencies that participated this year.

494 Officers worked a total of 1,379 hours to complete the enforcement.

### The 2015 SAFE Enforcement period took place between February 23 and March 6.

All agencies across the state were invited to participate. Focus was directed toward the primary seatbelt law while state and local law enforcement patrolled around high schools before and after school.







## Pledge Card Signing



## Prize Drawings



### **Educational Activities**



## **Individual County Results**