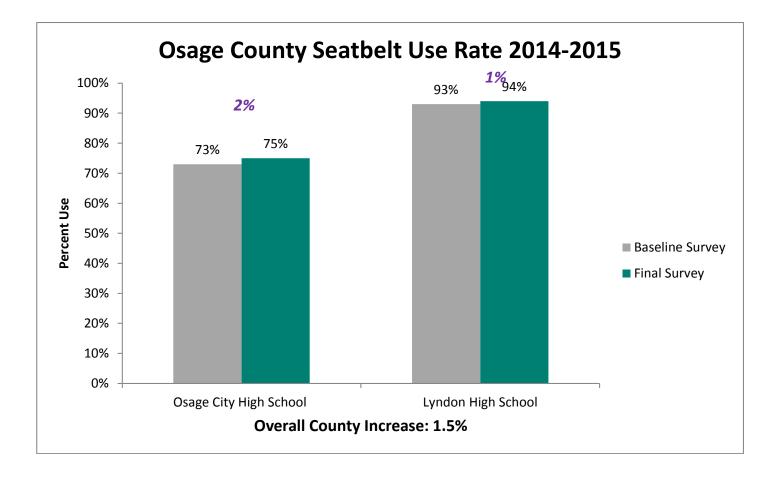

|                           |

## 2015 SAFE Survey Results



**19%** increase between the 2009 baseline and 2015 final survey.







## State Fatalities Age 14-19





Thank you to the 115 Agencies that participated this year.

494 Officers worked a total of 1,379 hours to complete the enforcement.

### The 2015 SAFE Enforcement period took place between February 23 and March 6.

All agencies across the state were invited to participate. Focus was directed toward the primary seatbelt law while state and local law enforcement patrolled around high schools before and after school.







## Pledge Card Signing



## Prize Drawings



### **Educational Activities**



## **Individual County Results**