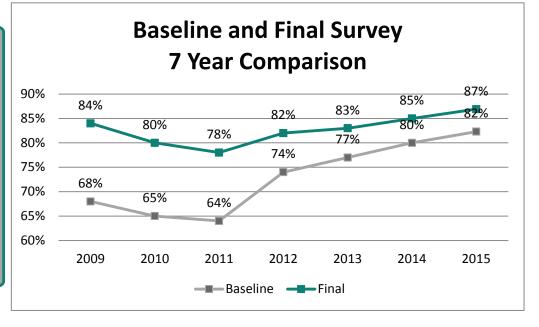

## 2015 SAFE Survey Results

**19%** increase between the 2009 baseline and 2015 final survey.