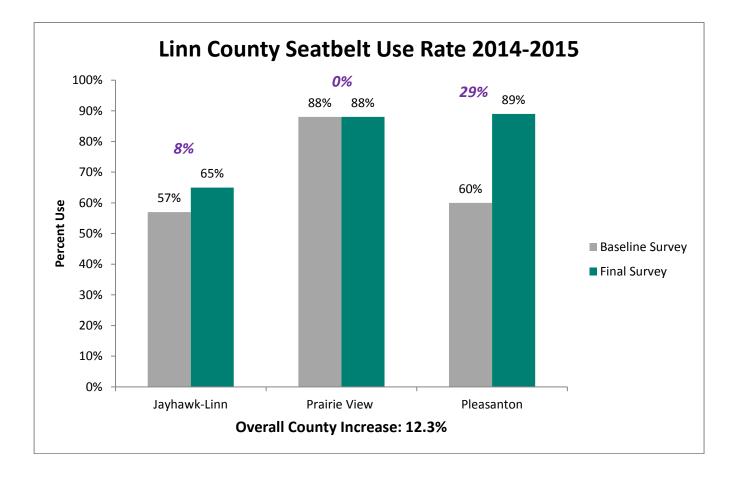

igh          |
|          |                           |

## 2015 SAFE Survey Results



**19%** increase between the 2009 baseline and 2015 final survey.







## State Fatalities Age 14-19





Thank you to the 115 Agencies that participated this year.

494 Officers worked a total of 1,379 hours to complete the enforcement.

### The 2015 SAFE Enforcement period took place between February 23 and March 6.

All agencies across the state were invited to participate. Focus was directed toward the primary seatbelt law while state and local law enforcement patrolled around high schools before and after school.







## Pledge Card Signing



## Prize Drawings



### **Educational Activities**



## **Individual County Results**