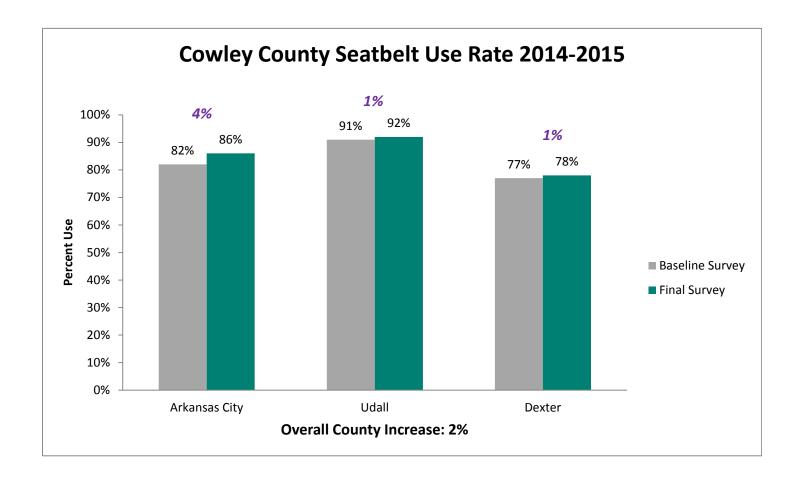

d High          |
|          | FL Schlagle High          |
|          |                           |

## 2015 SAFE Survey Results



**19%** increase between the 2009 baseline and 2015 final survey.







## State Fatalities Age 14-19





Thank you to the 115 Agencies that participated this year.

494 Officers worked a total of 1,379 hours to complete the enforcement.

### The 2015 SAFE Enforcement period took place between February 23 and March 6.

All agencies across the state were invited to participate. Focus was directed toward the primary seatbelt law while state and local law enforcement patrolled around high schools before and after school.







## Pledge Card Signing



## Prize Drawings



### **Educational Activities**



## **Individual County Results**