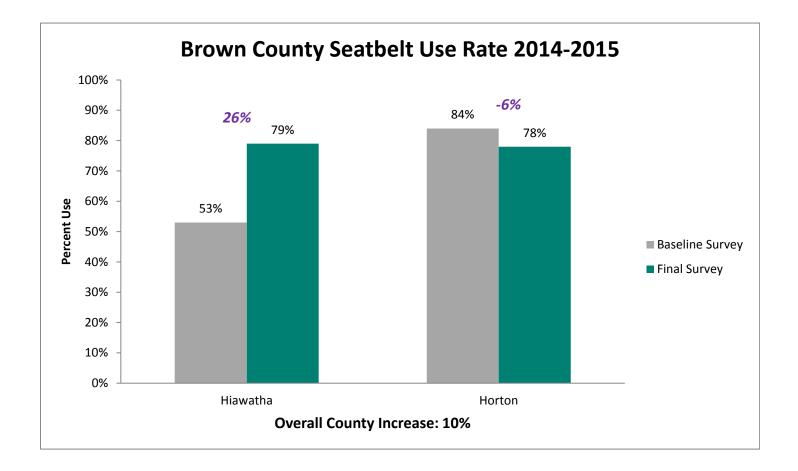

| Bishop Ward High          |
|          | FL Schlagle High          |
|          |                           |

## 2015 SAFE Survey Results



**19%** increase between the 2009 baseline and 2015 final survey.







## State Fatalities Age 14-19





Thank you to the 115 Agencies that participated this year.

494 Officers worked a total of 1,379 hours to complete the enforcement.

### The 2015 SAFE Enforcement period took place between February 23 and March 6.

All agencies across the state were invited to participate. Focus was directed toward the primary seatbelt law while state and local law enforcement patrolled around high schools before and after school.







## Pledge Card Signing



## Prize Drawings



### **Educational Activities**



## **Individual County Results**