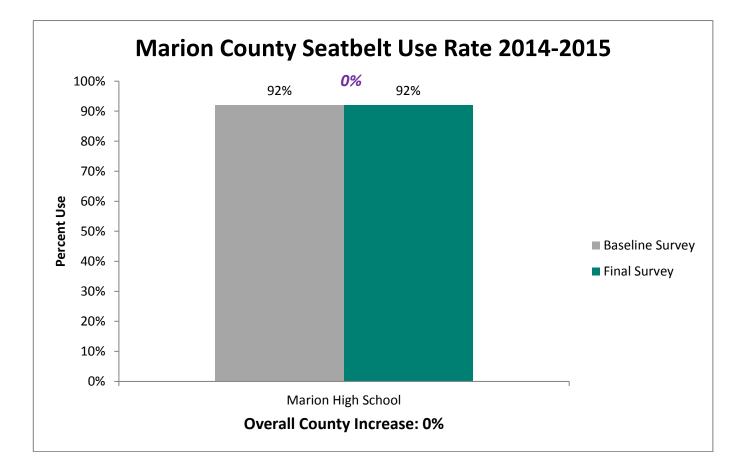

|
|          |                           |

## 2015 SAFE Survey Results



**19%** increase between the 2009 baseline and 2015 final survey.







## State Fatalities Age 14-19





Thank you to the 115 Agencies that participated this year.

494 Officers worked a total of 1,379 hours to complete the enforcement.

### The 2015 SAFE Enforcement period took place between February 23 and March 6.

All agencies across the state were invited to participate. Focus was directed toward the primary seatbelt law while state and local law enforcement patrolled around high schools before and after school.







## Pledge Card Signing



## Prize Drawings



### **Educational Activities**



## **Individual County Results**