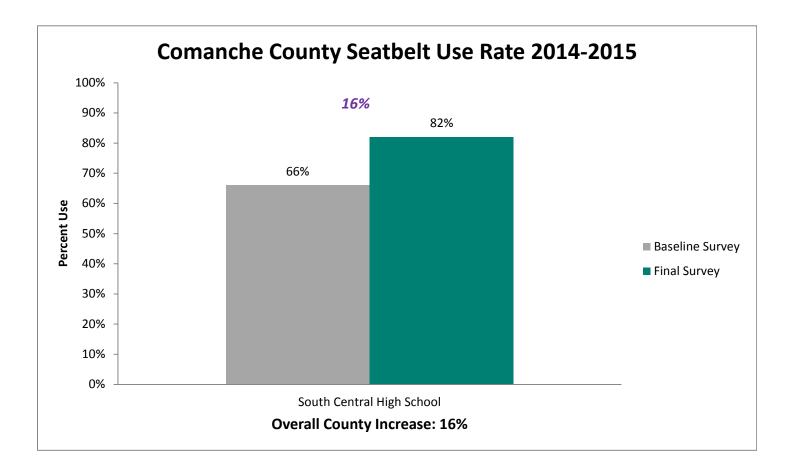

ard High          |
|          | FL Schlagle High          |
|          |                           |

## 2015 SAFE Survey Results



**19%** increase between the 2009 baseline and 2015 final survey.







## State Fatalities Age 14-19





Thank you to the 115 Agencies that participated this year.

494 Officers worked a total of 1,379 hours to complete the enforcement.

### The 2015 SAFE Enforcement period took place between February 23 and March 6.

All agencies across the state were invited to participate. Focus was directed toward the primary seatbelt law while state and local law enforcement patrolled around high schools before and after school.







## Pledge Card Signing



## Prize Drawings



### **Educational Activities**



## **Individual County Results**