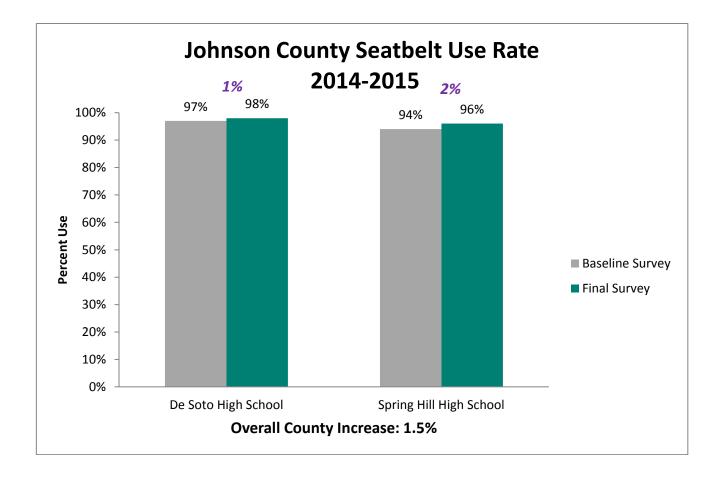

L Schlagle High          |
|          |                           |

## 2015 SAFE Survey Results



**19%** increase between the 2009 baseline and 2015 final survey.







## State Fatalities Age 14-19





Thank you to the 115 Agencies that participated this year.

494 Officers worked a total of 1,379 hours to complete the enforcement.

### The 2015 SAFE Enforcement period took place between February 23 and March 6.

All agencies across the state were invited to participate. Focus was directed toward the primary seatbelt law while state and local law enforcement patrolled around high schools before and after school.







## Pledge Card Signing



## Prize Drawings



### **Educational Activities**



## **Individual County Results**