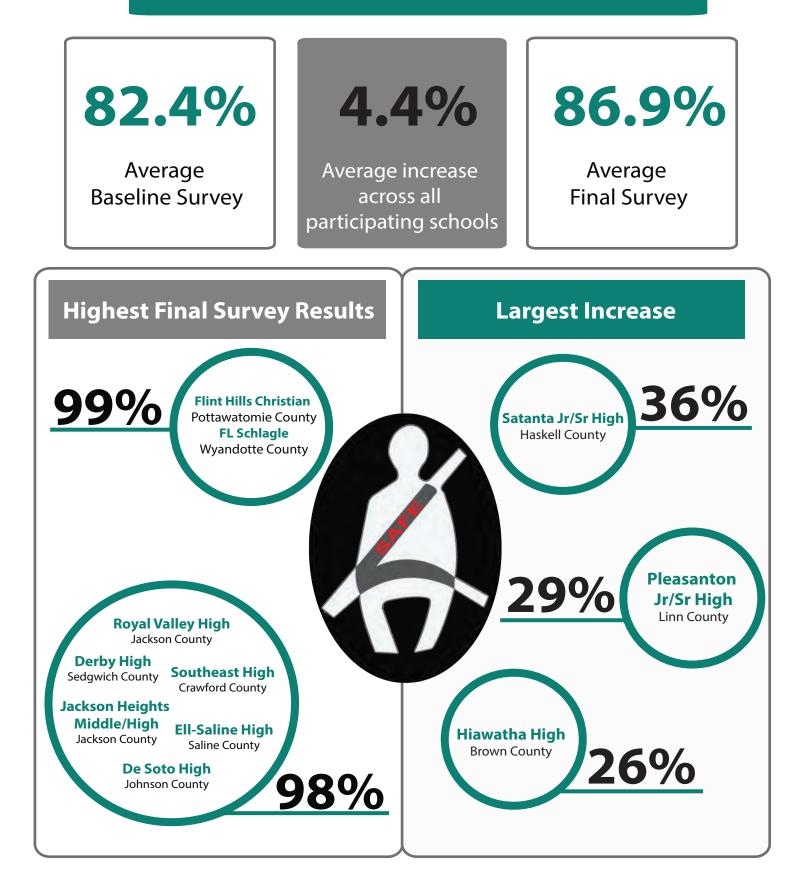

## 2015 SAFE Survey Results

**19%** increase between the 2009 baseline and 2015 final survey.