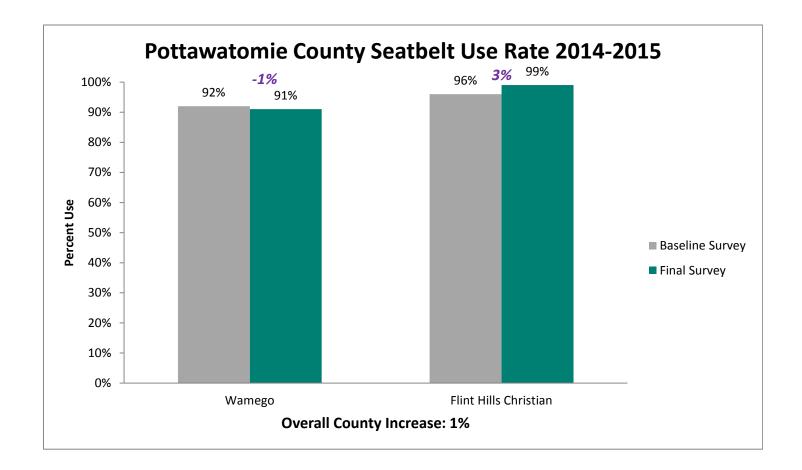

|                           |

## 2015 SAFE Survey Results



**19%** increase between the 2009 baseline and 2015 final survey.







## State Fatalities Age 14-19





Thank you to the 115 Agencies that participated this year.

494 Officers worked a total of 1,379 hours to complete the enforcement.

### The 2015 SAFE Enforcement period took place between February 23 and March 6.

All agencies across the state were invited to participate. Focus was directed toward the primary seatbelt law while state and local law enforcement patrolled around high schools before and after school.







## Pledge Card Signing



## Prize Drawings



### **Educational Activities**



## **Individual County Results**