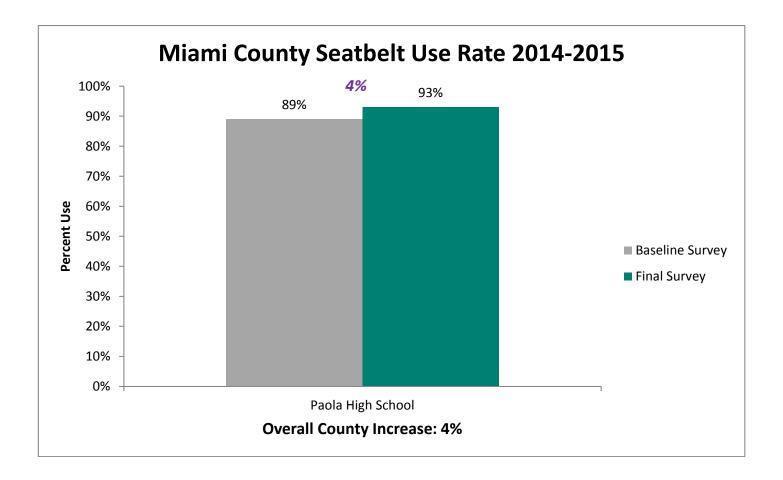

|
|          |                           |

## 2015 SAFE Survey Results



**19%** increase between the 2009 baseline and 2015 final survey.







## State Fatalities Age 14-19





Thank you to the 115 Agencies that participated this year.

494 Officers worked a total of 1,379 hours to complete the enforcement.

### The 2015 SAFE Enforcement period took place between February 23 and March 6.

All agencies across the state were invited to participate. Focus was directed toward the primary seatbelt law while state and local law enforcement patrolled around high schools before and after school.







## Pledge Card Signing



## Prize Drawings



### **Educational Activities**



## **Individual County Results**