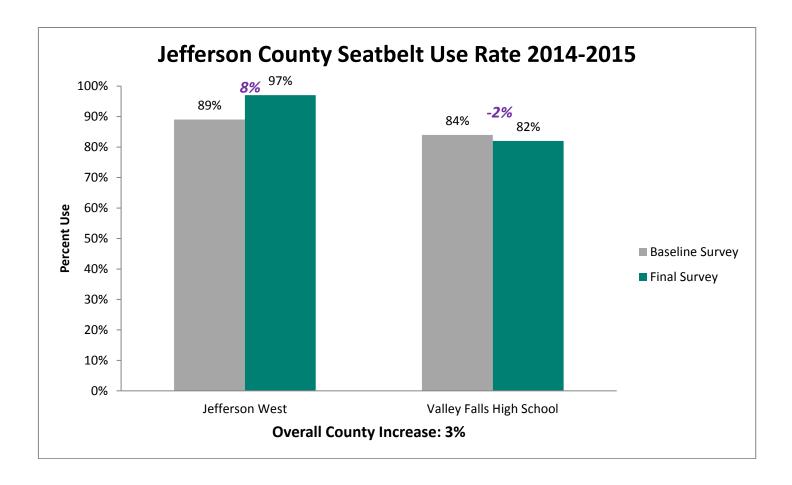

FL Schlagle High          |
|          |                           |

## 2015 SAFE Survey Results



**19%** increase between the 2009 baseline and 2015 final survey.







## State Fatalities Age 14-19





Thank you to the 115 Agencies that participated this year.

494 Officers worked a total of 1,379 hours to complete the enforcement.

### The 2015 SAFE Enforcement period took place between February 23 and March 6.

All agencies across the state were invited to participate. Focus was directed toward the primary seatbelt law while state and local law enforcement patrolled around high schools before and after school.







## Pledge Card Signing



## Prize Drawings



### **Educational Activities**



## **Individual County Results**