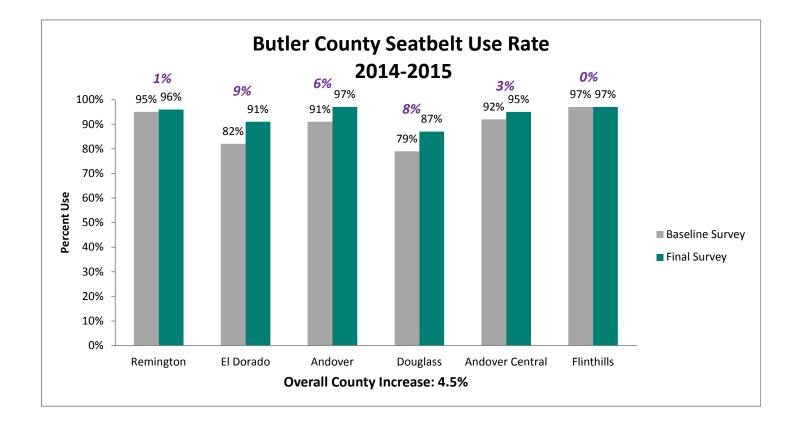

Bishop Ward High          |
|          | FL Schlagle High          |
|          |                           |

## 2015 SAFE Survey Results



**19%** increase between the 2009 baseline and 2015 final survey.







## State Fatalities Age 14-19





Thank you to the 115 Agencies that participated this year.

494 Officers worked a total of 1,379 hours to complete the enforcement.

### The 2015 SAFE Enforcement period took place between February 23 and March 6.

All agencies across the state were invited to participate. Focus was directed toward the primary seatbelt law while state and local law enforcement patrolled around high schools before and after school.







## Pledge Card Signing



## Prize Drawings



### **Educational Activities**



## **Individual County Results**