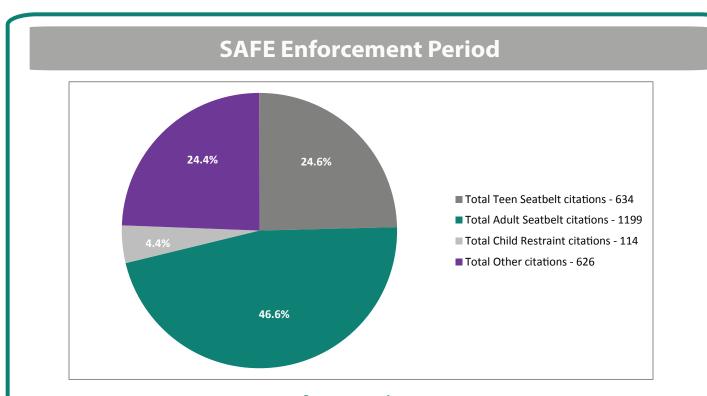

## State Fatalities Age 14-19

Thank you to the 115 Agencies that participated this year.

494 Officers worked a total of 1,379 hours to complete the enforcement.

### The 2015 SAFE Enforcement period took place between February 23 and March 6.

All agencies across the state were invited to participate. Focus was directed toward the primary seatbelt law while state and local law enforcement patrolled around high schools before and after school.