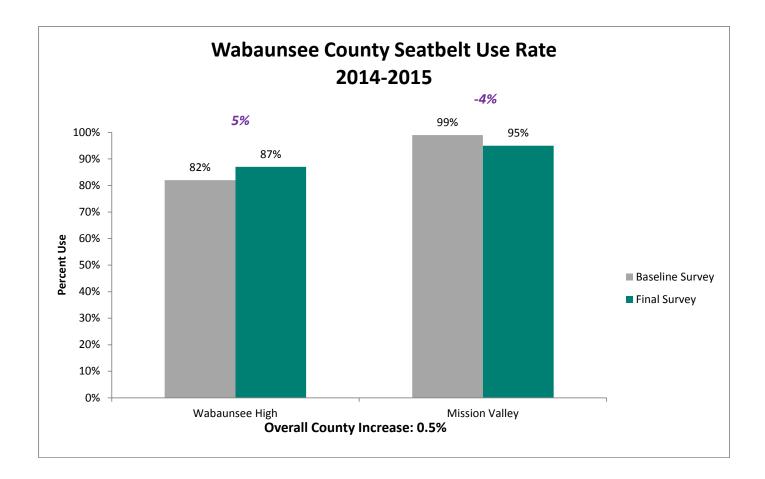

|

## 2015 SAFE Survey Results



**19%** increase between the 2009 baseline and 2015 final survey.







## State Fatalities Age 14-19





Thank you to the 115 Agencies that participated this year.

494 Officers worked a total of 1,379 hours to complete the enforcement.

### The 2015 SAFE Enforcement period took place between February 23 and March 6.

All agencies across the state were invited to participate. Focus was directed toward the primary seatbelt law while state and local law enforcement patrolled around high schools before and after school.







## Pledge Card Signing



## Prize Drawings



### **Educational Activities**



## **Individual County Results**