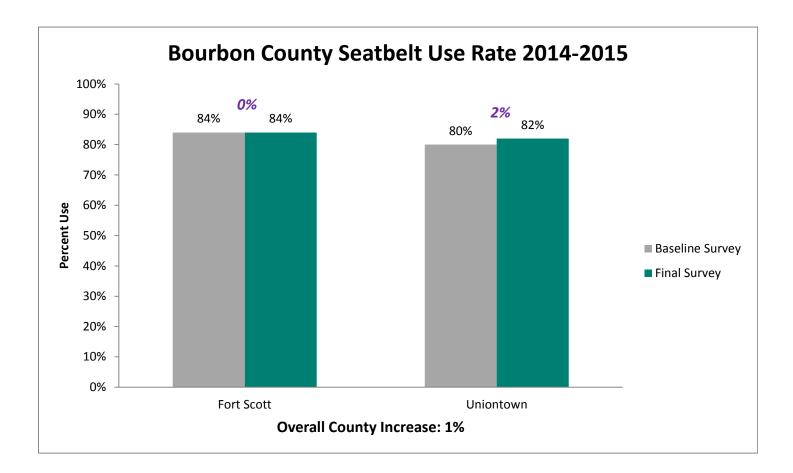

| Bishop Ward High          |
|          | FL Schlagle High          |
|          |                           |

## 2015 SAFE Survey Results



**19%** increase between the 2009 baseline and 2015 final survey.







## State Fatalities Age 14-19





Thank you to the 115 Agencies that participated this year.

494 Officers worked a total of 1,379 hours to complete the enforcement.

### The 2015 SAFE Enforcement period took place between February 23 and March 6.

All agencies across the state were invited to participate. Focus was directed toward the primary seatbelt law while state and local law enforcement patrolled around high schools before and after school.







## Pledge Card Signing



## Prize Drawings



### **Educational Activities**



## **Individual County Results**