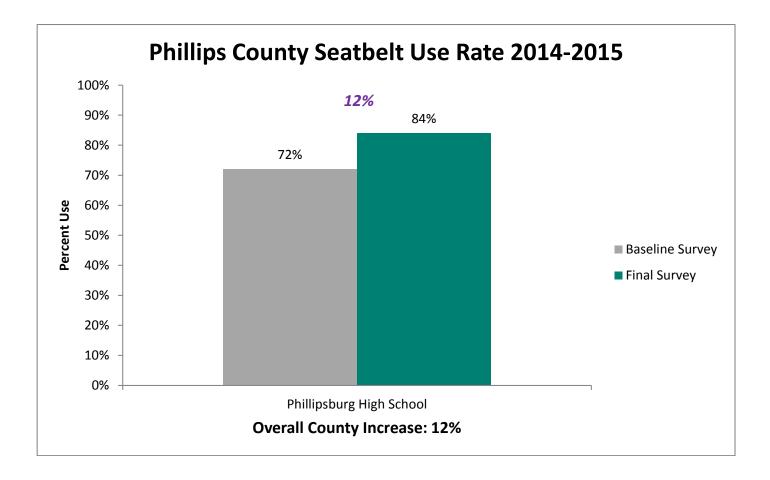

|                           |

## 2015 SAFE Survey Results



**19%** increase between the 2009 baseline and 2015 final survey.







## State Fatalities Age 14-19





Thank you to the 115 Agencies that participated this year.

494 Officers worked a total of 1,379 hours to complete the enforcement.

### The 2015 SAFE Enforcement period took place between February 23 and March 6.

All agencies across the state were invited to participate. Focus was directed toward the primary seatbelt law while state and local law enforcement patrolled around high schools before and after school.







## Pledge Card Signing



## Prize Drawings



### **Educational Activities**



## **Individual County Results**