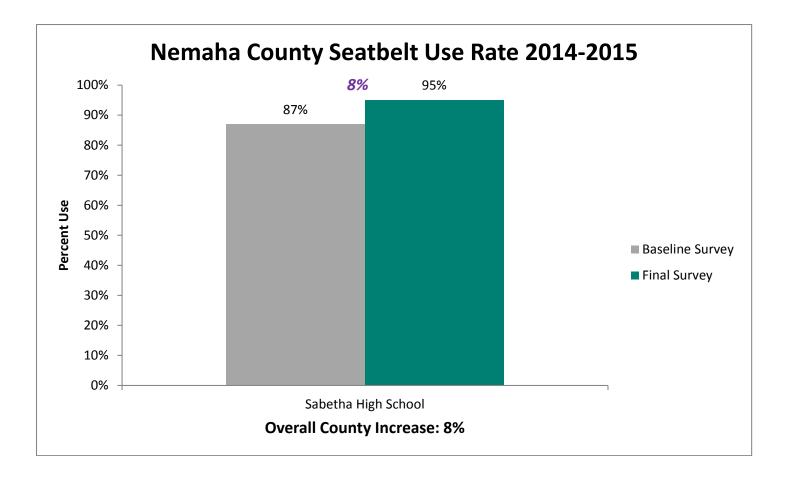

|
|          |                           |

## 2015 SAFE Survey Results



**19%** increase between the 2009 baseline and 2015 final survey.







## State Fatalities Age 14-19





Thank you to the 115 Agencies that participated this year.

494 Officers worked a total of 1,379 hours to complete the enforcement.

### The 2015 SAFE Enforcement period took place between February 23 and March 6.

All agencies across the state were invited to participate. Focus was directed toward the primary seatbelt law while state and local law enforcement patrolled around high schools before and after school.







## Pledge Card Signing



## Prize Drawings



### **Educational Activities**



## **Individual County Results**