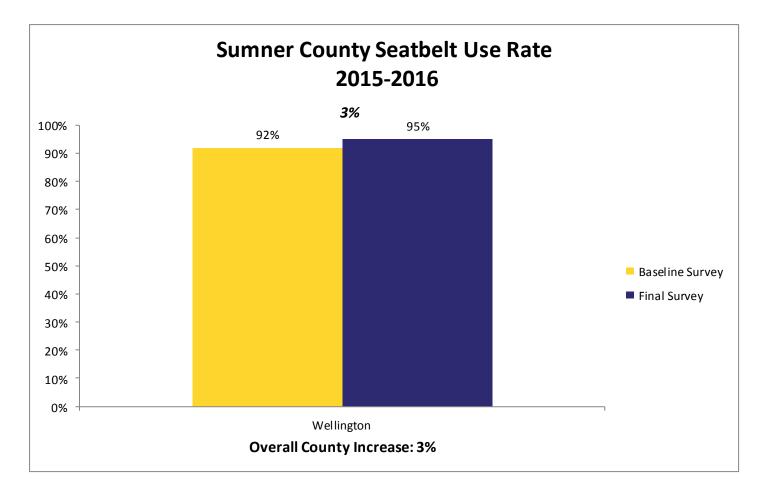

and 2016 final survey.



## **SAFE Final Survey Results by Region**











#### The 2016 SAFE Enforcement period took place between February 29 and March 11.

All agencies across the state were invited to participate. Focus was directed toward the primary seatbelt law while state and local law enforcement patrolled around high schools before and after school.





Jennifer Haugh, AAA spokesperson presents Montgomery County Sheriff Bobby Dierks a Gold AAA Traffic Safety Award during the Montgomery County Commission meeting on Monday morning. Steve McBride | Staff photo



## Survey



## Prize Drawings



## **Educational Activities**



# **Individual County Results**