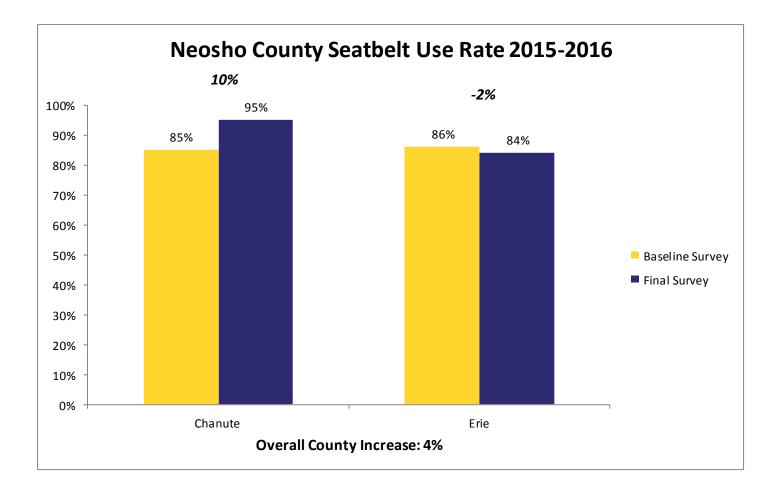

ease between the 2009 baseline and 2016 final survey.



## **SAFE Final Survey Results by Region**











#### The 2016 SAFE Enforcement period took place between February 29 and March 11.

All agencies across the state were invited to participate. Focus was directed toward the primary seatbelt law while state and local law enforcement patrolled around high schools before and after school.





Jennifer Haugh, AAA spokesperson presents Montgomery County Sheriff Bobby Dierks a Gold AAA Traffic Safety Award during the Montgomery County Commission meeting on Monday morning. Steve McBride | Staff photo



## Survey



## Prize Drawings



## **Educational Activities**



# **Individual County Results**