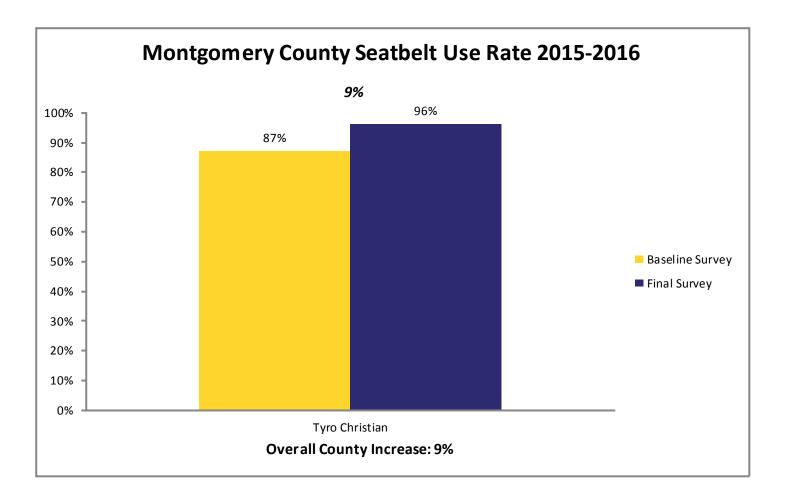

increase between the 2009 baseline and 2016 final survey.



## **SAFE Final Survey Results by Region**











#### The 2016 SAFE Enforcement period took place between February 29 and March 11.

All agencies across the state were invited to participate. Focus was directed toward the primary seatbelt law while state and local law enforcement patrolled around high schools before and after school.





Jennifer Haugh, AAA spokesperson presents Montgomery County Sheriff Bobby Dierks a Gold AAA Traffic Safety Award during the Montgomery County Commission meeting on Monday morning. Steve McBride | Staff photo



## Survey



## Prize Drawings



## **Educational Activities**



# **Individual County Results**