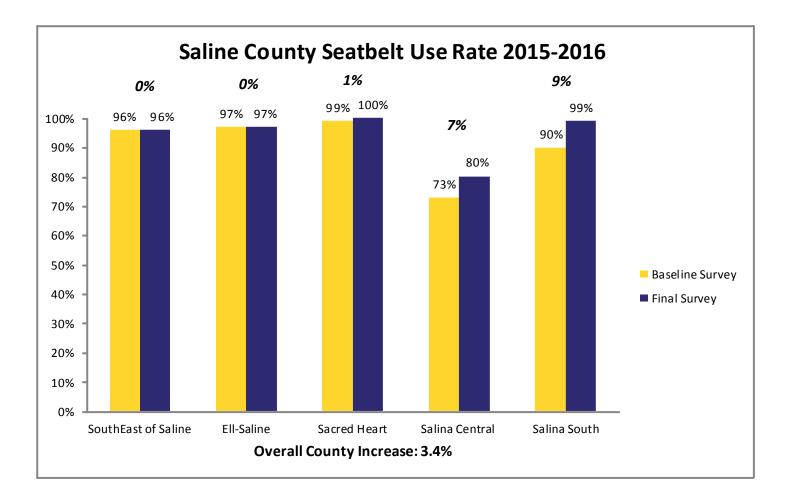

9 baseline and 2016 final survey.



## **SAFE Final Survey Results by Region**











#### The 2016 SAFE Enforcement period took place between February 29 and March 11.

All agencies across the state were invited to participate. Focus was directed toward the primary seatbelt law while state and local law enforcement patrolled around high schools before and after school.





Jennifer Haugh, AAA spokesperson presents Montgomery County Sheriff Bobby Dierks a Gold AAA Traffic Safety Award during the Montgomery County Commission meeting on Monday morning. Steve McBride | Staff photo



## Survey



## Prize Drawings



## **Educational Activities**



# **Individual County Results**