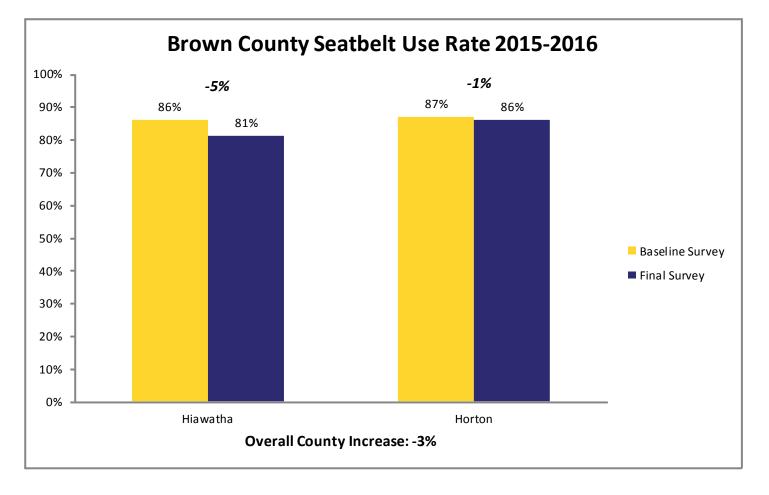

dotte

Rooks

Russell

Saline

## **2016 SAFE Survey Results**



19% increase between the 2009 baseline and 2016 final survey.



## **SAFE Final Survey Results by Region**











#### The 2016 SAFE Enforcement period took place between February 29 and March 11.

All agencies across the state were invited to participate. Focus was directed toward the primary seatbelt law while state and local law enforcement patrolled around high schools before and after school.





Jennifer Haugh, AAA spokesperson presents Montgomery County Sheriff Bobby Dierks a Gold AAA Traffic Safety Award during the Montgomery County Commission meeting on Monday morning. Steve McBride | Staff photo



## Survey



## Prize Drawings



## **Educational Activities**



# **Individual County Results**