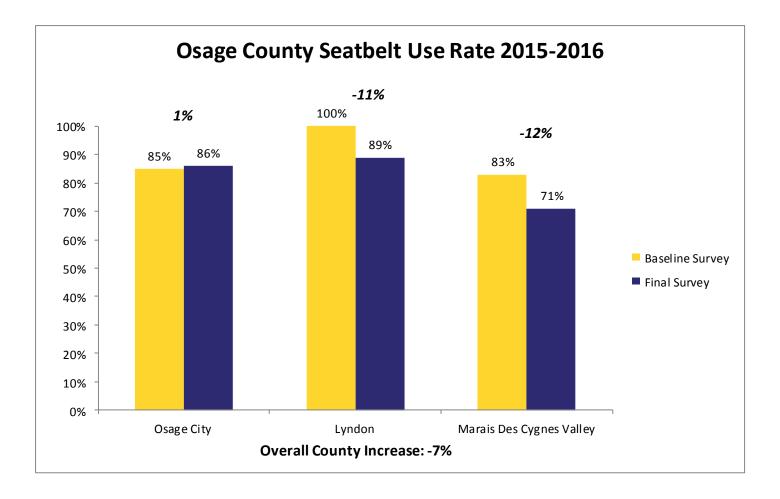

between the 2009 baseline and 2016 final survey.



## **SAFE Final Survey Results by Region**











#### The 2016 SAFE Enforcement period took place between February 29 and March 11.

All agencies across the state were invited to participate. Focus was directed toward the primary seatbelt law while state and local law enforcement patrolled around high schools before and after school.





Jennifer Haugh, AAA spokesperson presents Montgomery County Sheriff Bobby Dierks a Gold AAA Traffic Safety Award during the Montgomery County Commission meeting on Monday morning. Steve McBride | Staff photo



## Survey



## Prize Drawings



## **Educational Activities**



# **Individual County Results**