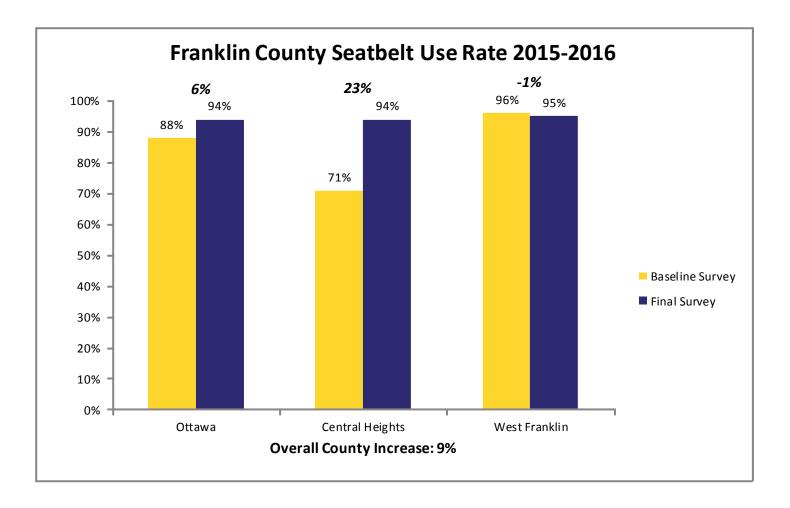

ine

## **2016 SAFE Survey Results**



19% increase between the 2009 baseline and 2016 final survey.



## **SAFE Final Survey Results by Region**











#### The 2016 SAFE Enforcement period took place between February 29 and March 11.

All agencies across the state were invited to participate. Focus was directed toward the primary seatbelt law while state and local law enforcement patrolled around high schools before and after school.





Jennifer Haugh, AAA spokesperson presents Montgomery County Sheriff Bobby Dierks a Gold AAA Traffic Safety Award during the Montgomery County Commission meeting on Monday morning. Steve McBride | Staff photo



## Survey



## Prize Drawings



## **Educational Activities**



# **Individual County Results**