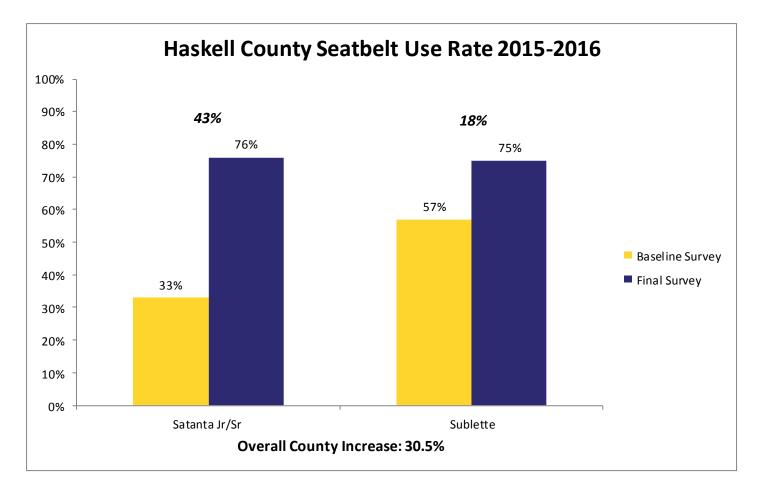

SAFE Survey Results**



19% increase between the 2009 baseline and 2016 final survey.



## **SAFE Final Survey Results by Region**











#### The 2016 SAFE Enforcement period took place between February 29 and March 11.

All agencies across the state were invited to participate. Focus was directed toward the primary seatbelt law while state and local law enforcement patrolled around high schools before and after school.





Jennifer Haugh, AAA spokesperson presents Montgomery County Sheriff Bobby Dierks a Gold AAA Traffic Safety Award during the Montgomery County Commission meeting on Monday morning. Steve McBride | Staff photo



## Survey



## Prize Drawings



## **Educational Activities**



# **Individual County Results**