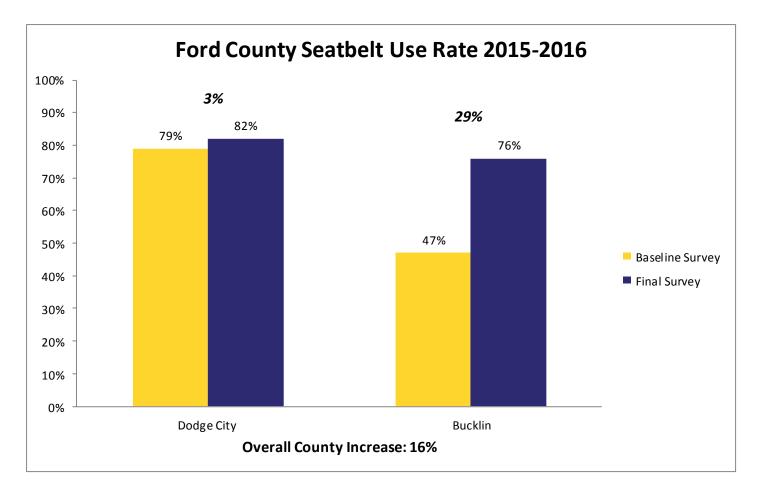

aline

## **2016 SAFE Survey Results**



19% increase between the 2009 baseline and 2016 final survey.



## **SAFE Final Survey Results by Region**











#### The 2016 SAFE Enforcement period took place between February 29 and March 11.

All agencies across the state were invited to participate. Focus was directed toward the primary seatbelt law while state and local law enforcement patrolled around high schools before and after school.





Jennifer Haugh, AAA spokesperson presents Montgomery County Sheriff Bobby Dierks a Gold AAA Traffic Safety Award during the Montgomery County Commission meeting on Monday morning. Steve McBride | Staff photo



## Survey



## Prize Drawings



## **Educational Activities**



# **Individual County Results**