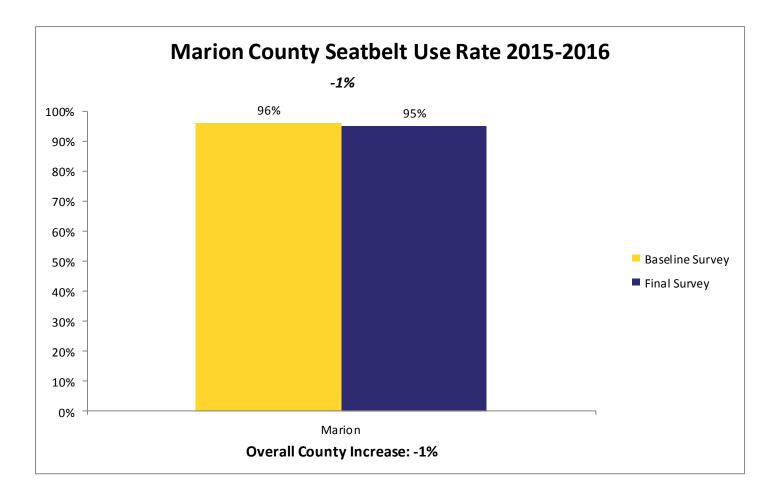

19% increase between the 2009 baseline and 2016 final survey.



## **SAFE Final Survey Results by Region**











#### The 2016 SAFE Enforcement period took place between February 29 and March 11.

All agencies across the state were invited to participate. Focus was directed toward the primary seatbelt law while state and local law enforcement patrolled around high schools before and after school.





Jennifer Haugh, AAA spokesperson presents Montgomery County Sheriff Bobby Dierks a Gold AAA Traffic Safety Award during the Montgomery County Commission meeting on Monday morning. Steve McBride | Staff photo



## Survey



## Prize Drawings



## **Educational Activities**



# **Individual County Results**