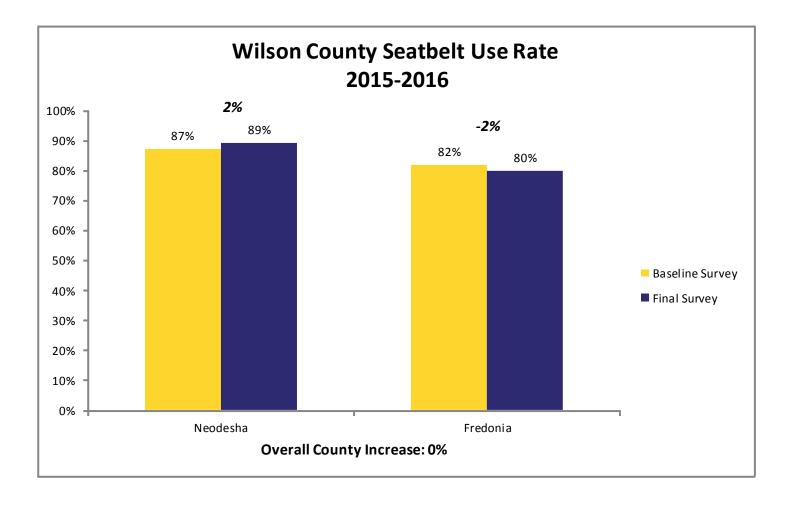

016 final survey.



## **SAFE Final Survey Results by Region**











#### The 2016 SAFE Enforcement period took place between February 29 and March 11.

All agencies across the state were invited to participate. Focus was directed toward the primary seatbelt law while state and local law enforcement patrolled around high schools before and after school.





Jennifer Haugh, AAA spokesperson presents Montgomery County Sheriff Bobby Dierks a Gold AAA Traffic Safety Award during the Montgomery County Commission meeting on Monday morning. Steve McBride | Staff photo



## Survey



## Prize Drawings



## **Educational Activities**



# **Individual County Results**