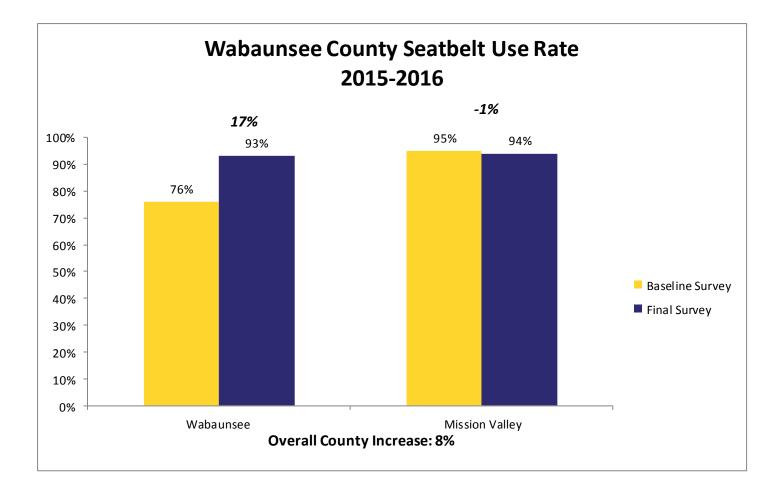

nd 2016 final survey.



## **SAFE Final Survey Results by Region**











#### The 2016 SAFE Enforcement period took place between February 29 and March 11.

All agencies across the state were invited to participate. Focus was directed toward the primary seatbelt law while state and local law enforcement patrolled around high schools before and after school.





Jennifer Haugh, AAA spokesperson presents Montgomery County Sheriff Bobby Dierks a Gold AAA Traffic Safety Award during the Montgomery County Commission meeting on Monday morning. Steve McBride | Staff photo



## Survey



## Prize Drawings



## **Educational Activities**



# **Individual County Results**