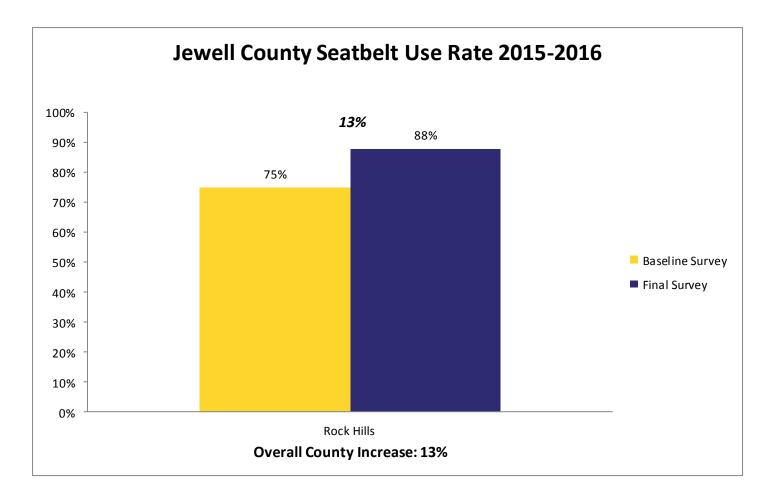

Survey Results**



19% increase between the 2009 baseline and 2016 final survey.



## **SAFE Final Survey Results by Region**











#### The 2016 SAFE Enforcement period took place between February 29 and March 11.

All agencies across the state were invited to participate. Focus was directed toward the primary seatbelt law while state and local law enforcement patrolled around high schools before and after school.





Jennifer Haugh, AAA spokesperson presents Montgomery County Sheriff Bobby Dierks a Gold AAA Traffic Safety Award during the Montgomery County Commission meeting on Monday morning. Steve McBride | Staff photo



## Survey



## Prize Drawings



## **Educational Activities**



# **Individual County Results**