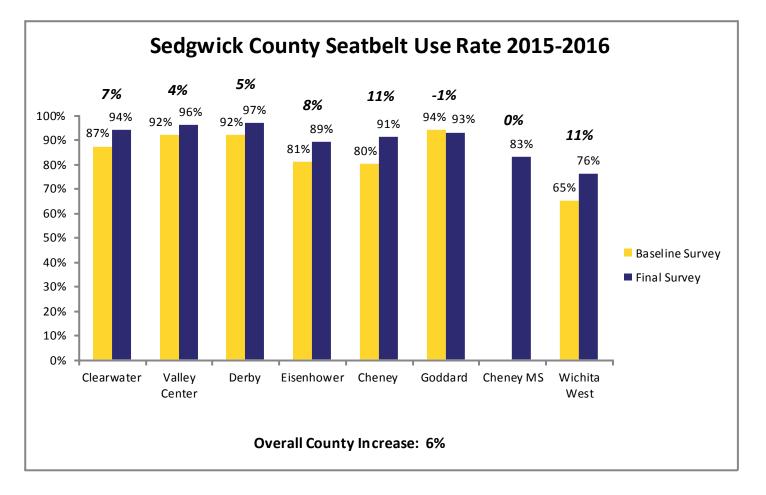

baseline and 2016 final survey.



## **SAFE Final Survey Results by Region**











#### The 2016 SAFE Enforcement period took place between February 29 and March 11.

All agencies across the state were invited to participate. Focus was directed toward the primary seatbelt law while state and local law enforcement patrolled around high schools before and after school.





Jennifer Haugh, AAA spokesperson presents Montgomery County Sheriff Bobby Dierks a Gold AAA Traffic Safety Award during the Montgomery County Commission meeting on Monday morning. Steve McBride | Staff photo



## Survey



## Prize Drawings



## **Educational Activities**



# **Individual County Results**