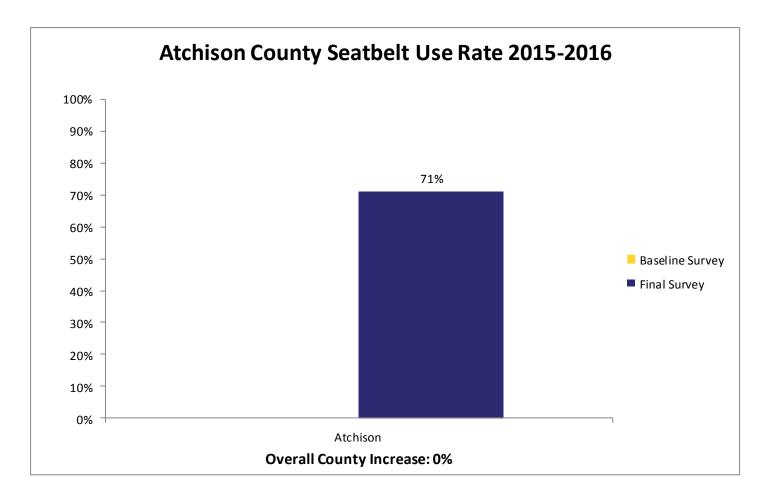

Wyandotte

Rooks

Russell

Saline

## **2016 SAFE Survey Results**



19% increase between the 2009 baseline and 2016 final survey.



## **SAFE Final Survey Results by Region**











#### The 2016 SAFE Enforcement period took place between February 29 and March 11.

All agencies across the state were invited to participate. Focus was directed toward the primary seatbelt law while state and local law enforcement patrolled around high schools before and after school.





Jennifer Haugh, AAA spokesperson presents Montgomery County Sheriff Bobby Dierks a Gold AAA Traffic Safety Award during the Montgomery County Commission meeting on Monday morning. Steve McBride | Staff photo



## Survey



## Prize Drawings



## **Educational Activities**



# **Individual County Results**