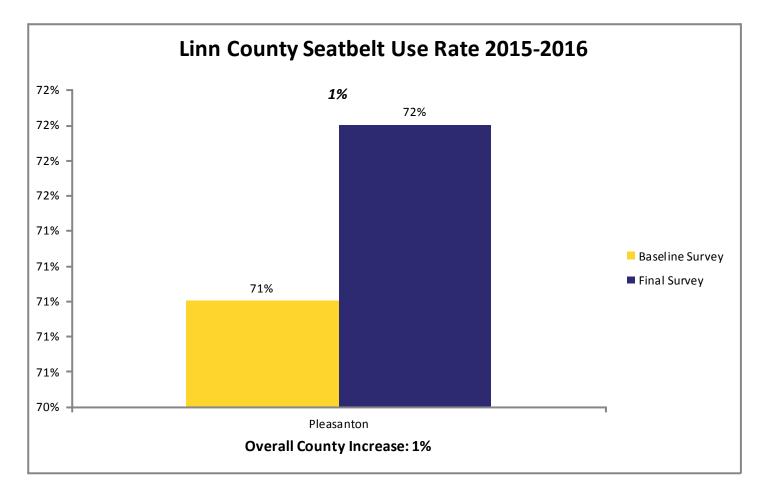

ults**



19% increase between the 2009 baseline and 2016 final survey.



## **SAFE Final Survey Results by Region**











#### The 2016 SAFE Enforcement period took place between February 29 and March 11.

All agencies across the state were invited to participate. Focus was directed toward the primary seatbelt law while state and local law enforcement patrolled around high schools before and after school.





Jennifer Haugh, AAA spokesperson presents Montgomery County Sheriff Bobby Dierks a Gold AAA Traffic Safety Award during the Montgomery County Commission meeting on Monday morning. Steve McBride | Staff photo



## Survey



## Prize Drawings



## **Educational Activities**



# **Individual County Results**