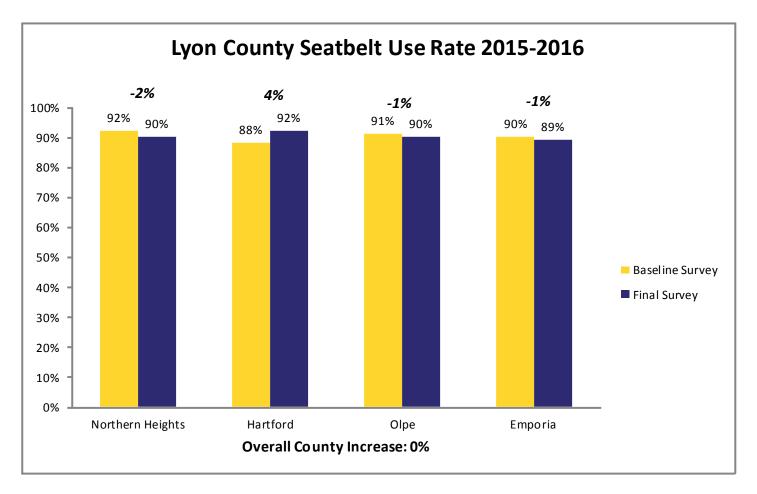

**



19% increase between the 2009 baseline and 2016 final survey.



## **SAFE Final Survey Results by Region**











#### The 2016 SAFE Enforcement period took place between February 29 and March 11.

All agencies across the state were invited to participate. Focus was directed toward the primary seatbelt law while state and local law enforcement patrolled around high schools before and after school.





Jennifer Haugh, AAA spokesperson presents Montgomery County Sheriff Bobby Dierks a Gold AAA Traffic Safety Award during the Montgomery County Commission meeting on Monday morning. Steve McBride | Staff photo



## Survey



## Prize Drawings



## **Educational Activities**



# **Individual County Results**