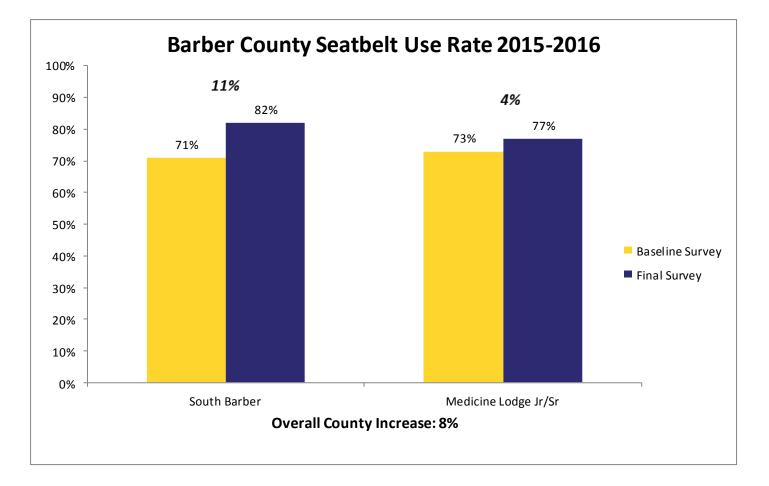

Wyandotte

Rooks

Russell

Saline

## **2016 SAFE Survey Results**



19% increase between the 2009 baseline and 2016 final survey.



## **SAFE Final Survey Results by Region**











#### The 2016 SAFE Enforcement period took place between February 29 and March 11.

All agencies across the state were invited to participate. Focus was directed toward the primary seatbelt law while state and local law enforcement patrolled around high schools before and after school.





Jennifer Haugh, AAA spokesperson presents Montgomery County Sheriff Bobby Dierks a Gold AAA Traffic Safety Award during the Montgomery County Commission meeting on Monday morning. Steve McBride | Staff photo



## Survey



## Prize Drawings



## **Educational Activities**



# **Individual County Results**