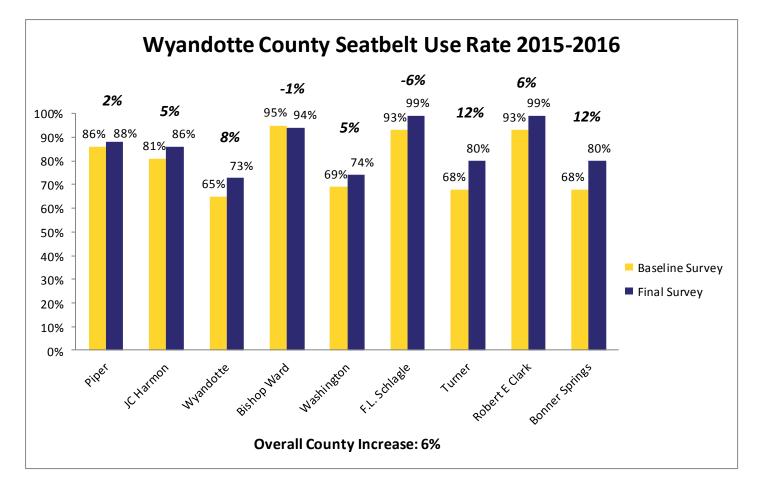

6 final survey.



## **SAFE Final Survey Results by Region**











#### The 2016 SAFE Enforcement period took place between February 29 and March 11.

All agencies across the state were invited to participate. Focus was directed toward the primary seatbelt law while state and local law enforcement patrolled around high schools before and after school.





Jennifer Haugh, AAA spokesperson presents Montgomery County Sheriff Bobby Dierks a Gold AAA Traffic Safety Award during the Montgomery County Commission meeting on Monday morning. Steve McBride | Staff photo



## Survey



## Prize Drawings



## **Educational Activities**



# **Individual County Results**