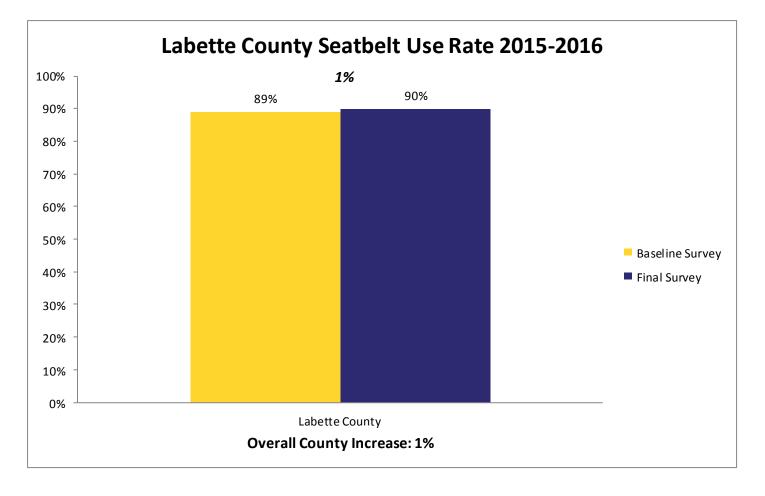

Results**



19% increase between the 2009 baseline and 2016 final survey.



## **SAFE Final Survey Results by Region**











#### The 2016 SAFE Enforcement period took place between February 29 and March 11.

All agencies across the state were invited to participate. Focus was directed toward the primary seatbelt law while state and local law enforcement patrolled around high schools before and after school.





Jennifer Haugh, AAA spokesperson presents Montgomery County Sheriff Bobby Dierks a Gold AAA Traffic Safety Award during the Montgomery County Commission meeting on Monday morning. Steve McBride | Staff photo



## Survey



## Prize Drawings



## **Educational Activities**



# **Individual County Results**