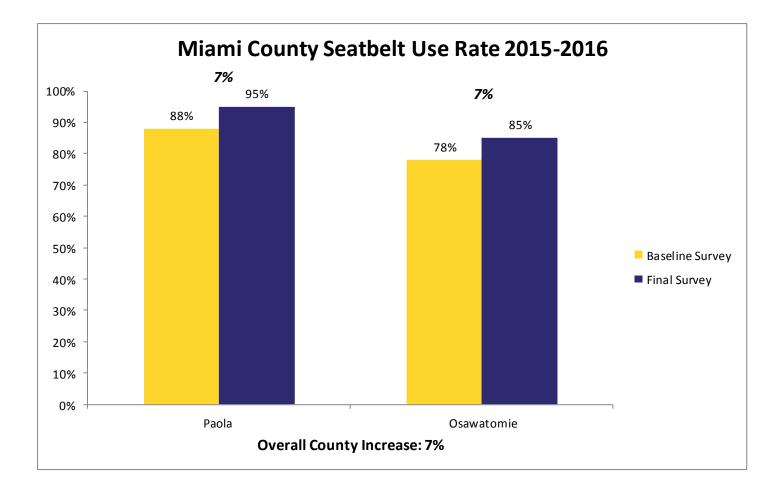

19% increase between the 2009 baseline and 2016 final survey.



## **SAFE Final Survey Results by Region**











#### The 2016 SAFE Enforcement period took place between February 29 and March 11.

All agencies across the state were invited to participate. Focus was directed toward the primary seatbelt law while state and local law enforcement patrolled around high schools before and after school.





Jennifer Haugh, AAA spokesperson presents Montgomery County Sheriff Bobby Dierks a Gold AAA Traffic Safety Award during the Montgomery County Commission meeting on Monday morning. Steve McBride | Staff photo



## Survey



## Prize Drawings



## **Educational Activities**



# **Individual County Results**