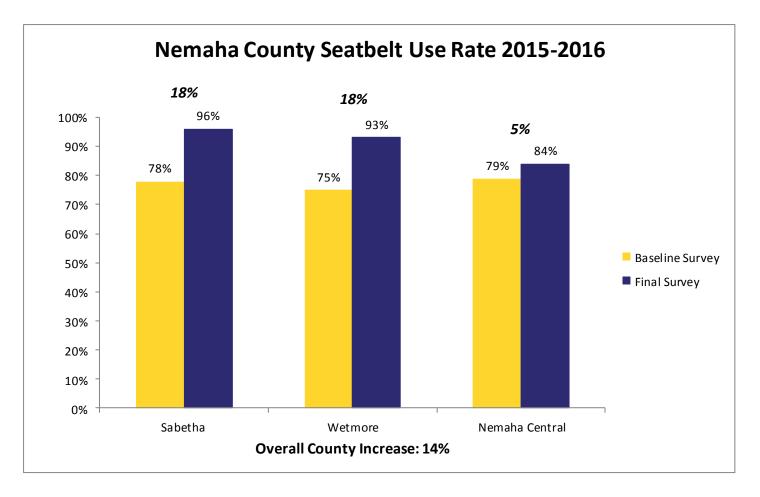

crease between the 2009 baseline and 2016 final survey.



## **SAFE Final Survey Results by Region**











#### The 2016 SAFE Enforcement period took place between February 29 and March 11.

All agencies across the state were invited to participate. Focus was directed toward the primary seatbelt law while state and local law enforcement patrolled around high schools before and after school.





Jennifer Haugh, AAA spokesperson presents Montgomery County Sheriff Bobby Dierks a Gold AAA Traffic Safety Award during the Montgomery County Commission meeting on Monday morning. Steve McBride | Staff photo



## Survey



## Prize Drawings



## **Educational Activities**



# **Individual County Results**