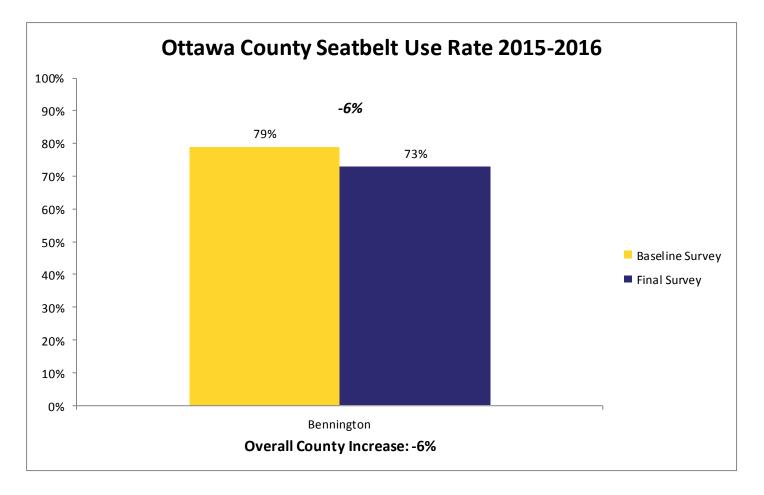

etween the 2009 baseline and 2016 final survey.



## **SAFE Final Survey Results by Region**











#### The 2016 SAFE Enforcement period took place between February 29 and March 11.

All agencies across the state were invited to participate. Focus was directed toward the primary seatbelt law while state and local law enforcement patrolled around high schools before and after school.





Jennifer Haugh, AAA spokesperson presents Montgomery County Sheriff Bobby Dierks a Gold AAA Traffic Safety Award during the Montgomery County Commission meeting on Monday morning. Steve McBride | Staff photo



## Survey



## Prize Drawings



## **Educational Activities**



# **Individual County Results**