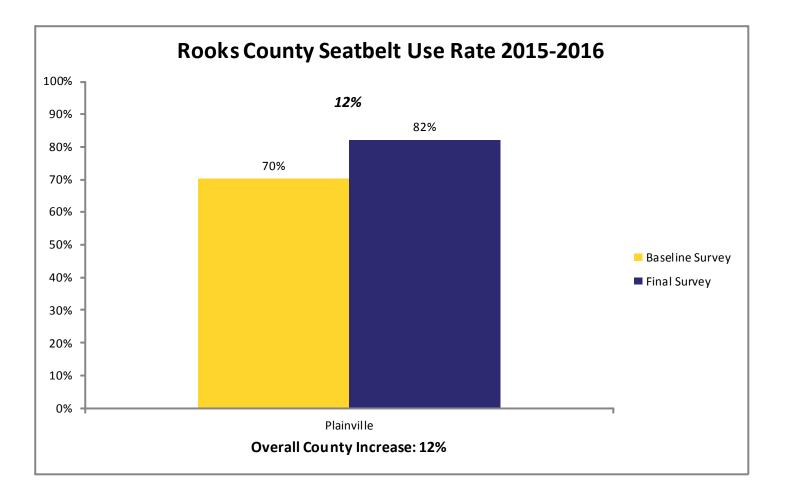

2009 baseline and 2016 final survey.



## **SAFE Final Survey Results by Region**











#### The 2016 SAFE Enforcement period took place between February 29 and March 11.

All agencies across the state were invited to participate. Focus was directed toward the primary seatbelt law while state and local law enforcement patrolled around high schools before and after school.





Jennifer Haugh, AAA spokesperson presents Montgomery County Sheriff Bobby Dierks a Gold AAA Traffic Safety Award during the Montgomery County Commission meeting on Monday morning. Steve McBride | Staff photo



## Survey



## Prize Drawings



## **Educational Activities**



# **Individual County Results**