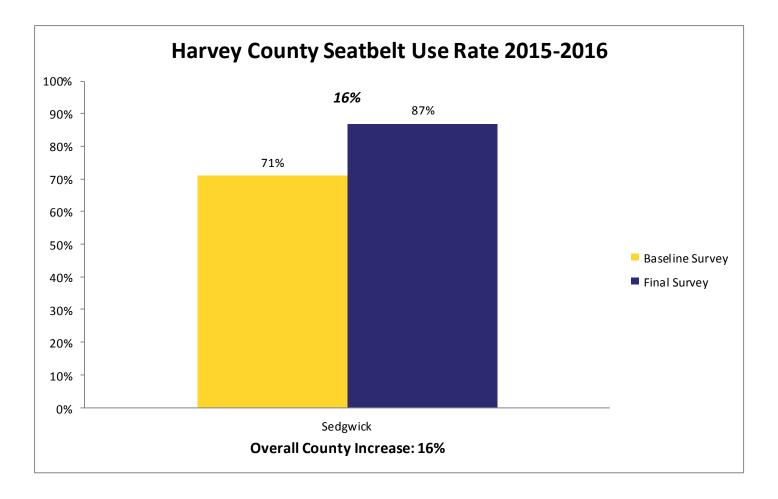

16 SAFE Survey Results**



19% increase between the 2009 baseline and 2016 final survey.



## **SAFE Final Survey Results by Region**











#### The 2016 SAFE Enforcement period took place between February 29 and March 11.

All agencies across the state were invited to participate. Focus was directed toward the primary seatbelt law while state and local law enforcement patrolled around high schools before and after school.





Jennifer Haugh, AAA spokesperson presents Montgomery County Sheriff Bobby Dierks a Gold AAA Traffic Safety Award during the Montgomery County Commission meeting on Monday morning. Steve McBride | Staff photo



## Survey



## Prize Drawings



## **Educational Activities**



# **Individual County Results**