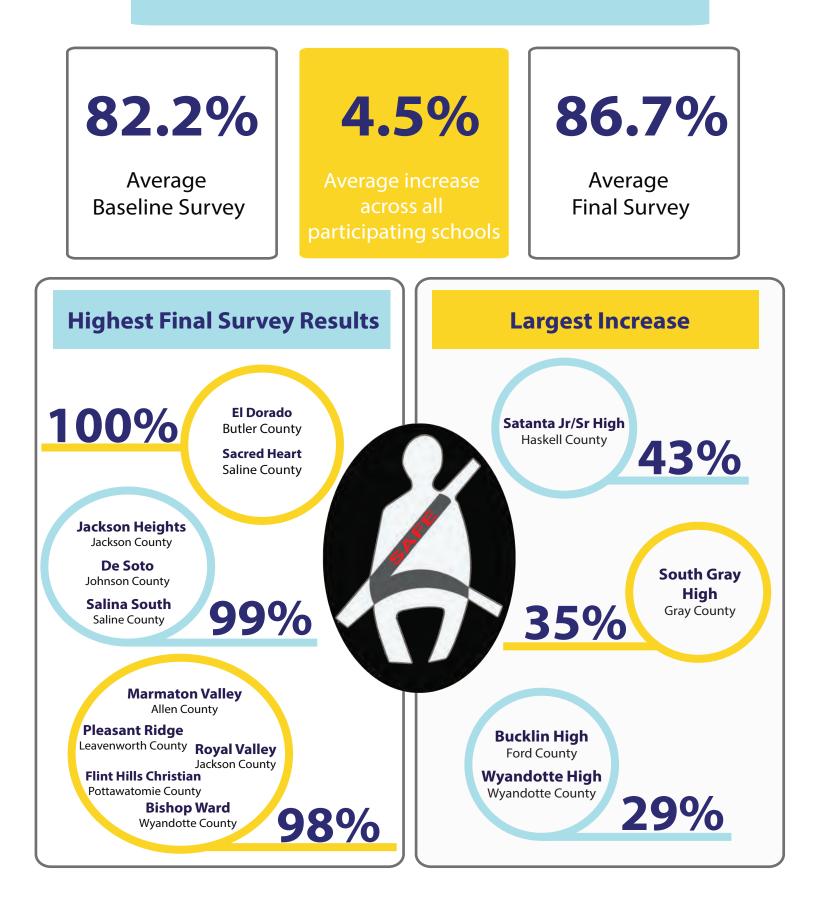

## **2016 SAFE Survey Results**

19% increase between the 2009 baseline and 2016 final survey.

## **SAFE Final Survey Results by Region**