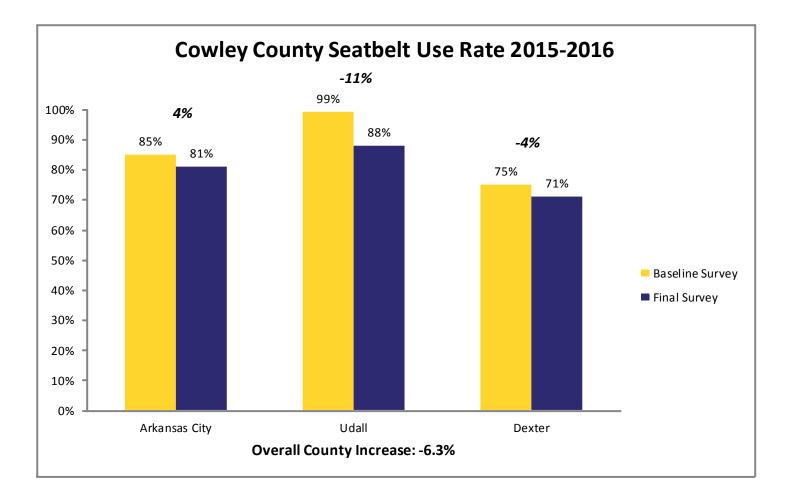

ks

Russell

Saline

## **2016 SAFE Survey Results**



19% increase between the 2009 baseline and 2016 final survey.



## **SAFE Final Survey Results by Region**











#### The 2016 SAFE Enforcement period took place between February 29 and March 11.

All agencies across the state were invited to participate. Focus was directed toward the primary seatbelt law while state and local law enforcement patrolled around high schools before and after school.





Jennifer Haugh, AAA spokesperson presents Montgomery County Sheriff Bobby Dierks a Gold AAA Traffic Safety Award during the Montgomery County Commission meeting on Monday morning. Steve McBride | Staff photo



## Survey



## Prize Drawings



## **Educational Activities**



# **Individual County Results**