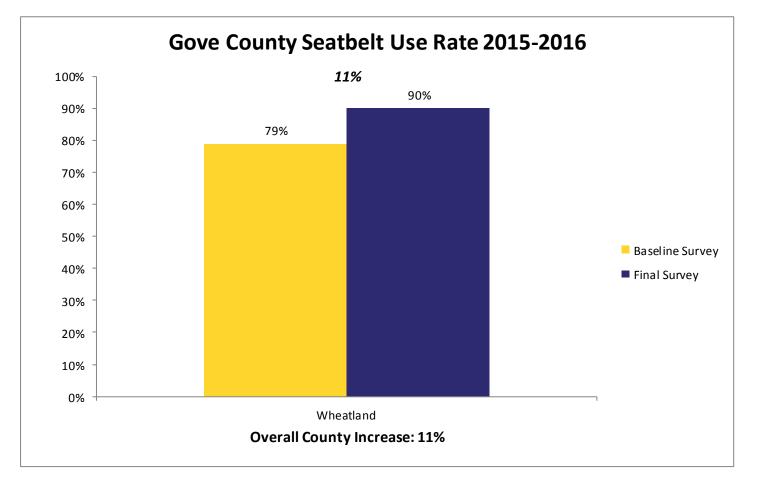

e

## **2016 SAFE Survey Results**



19% increase between the 2009 baseline and 2016 final survey.



## **SAFE Final Survey Results by Region**











#### The 2016 SAFE Enforcement period took place between February 29 and March 11.

All agencies across the state were invited to participate. Focus was directed toward the primary seatbelt law while state and local law enforcement patrolled around high schools before and after school.





Jennifer Haugh, AAA spokesperson presents Montgomery County Sheriff Bobby Dierks a Gold AAA Traffic Safety Award during the Montgomery County Commission meeting on Monday morning. Steve McBride | Staff photo



## Survey



## Prize Drawings



## **Educational Activities**



# **Individual County Results**