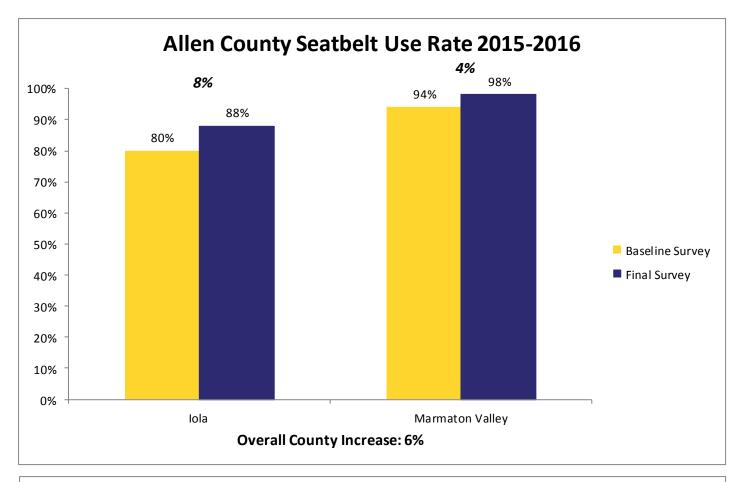

ington

Wyandotte

Rooks

Russell

Saline

## **2016 SAFE Survey Results**



19% increase between the 2009 baseline and 2016 final survey.



## **SAFE Final Survey Results by Region**











#### The 2016 SAFE Enforcement period took place between February 29 and March 11.

All agencies across the state were invited to participate. Focus was directed toward the primary seatbelt law while state and local law enforcement patrolled around high schools before and after school.





Jennifer Haugh, AAA spokesperson presents Montgomery County Sheriff Bobby Dierks a Gold AAA Traffic Safety Award during the Montgomery County Commission meeting on Monday morning. Steve McBride | Staff photo



## Survey



## Prize Drawings



## **Educational Activities**



# **Individual County Results**