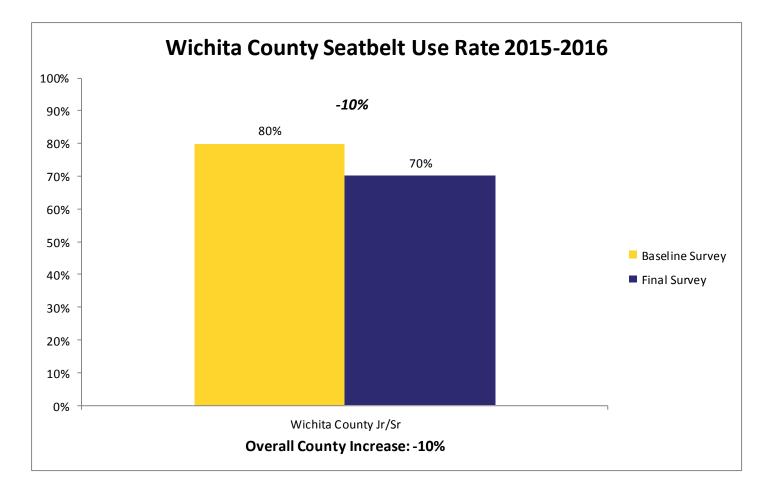

2016 final survey.



## **SAFE Final Survey Results by Region**











#### The 2016 SAFE Enforcement period took place between February 29 and March 11.

All agencies across the state were invited to participate. Focus was directed toward the primary seatbelt law while state and local law enforcement patrolled around high schools before and after school.





Jennifer Haugh, AAA spokesperson presents Montgomery County Sheriff Bobby Dierks a Gold AAA Traffic Safety Award during the Montgomery County Commission meeting on Monday morning. Steve McBride | Staff photo



## Survey



## Prize Drawings



## **Educational Activities**



# **Individual County Results**