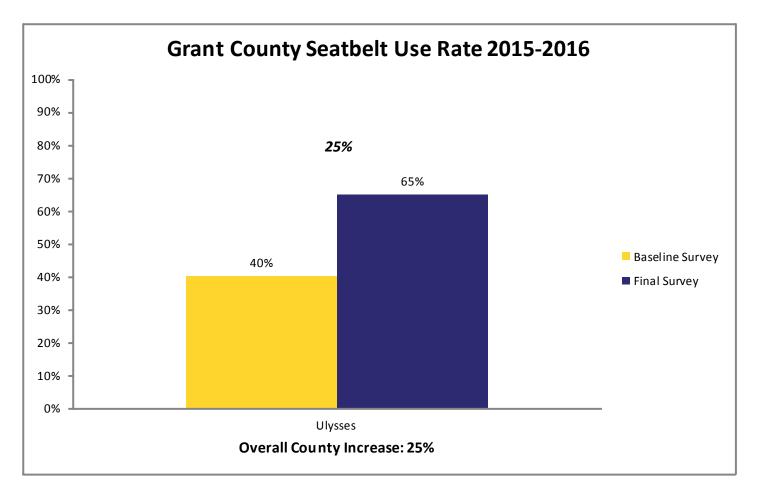

# **2016 SAFE Survey Results**



19% increase between the 2009 baseline and 2016 final survey.



## **SAFE Final Survey Results by Region**











#### The 2016 SAFE Enforcement period took place between February 29 and March 11.

All agencies across the state were invited to participate. Focus was directed toward the primary seatbelt law while state and local law enforcement patrolled around high schools before and after school.





Jennifer Haugh, AAA spokesperson presents Montgomery County Sheriff Bobby Dierks a Gold AAA Traffic Safety Award during the Montgomery County Commission meeting on Monday morning. Steve McBride | Staff photo



## Survey



## Prize Drawings



## **Educational Activities**



# **Individual County Results**