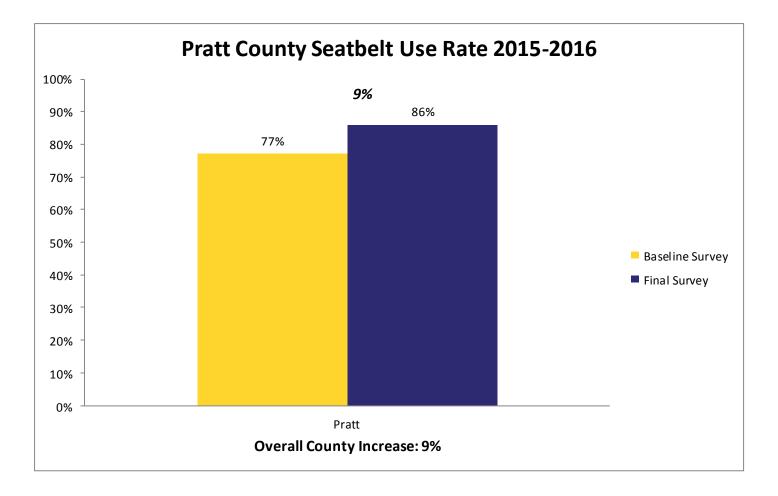

the 2009 baseline and 2016 final survey.



## **SAFE Final Survey Results by Region**











#### The 2016 SAFE Enforcement period took place between February 29 and March 11.

All agencies across the state were invited to participate. Focus was directed toward the primary seatbelt law while state and local law enforcement patrolled around high schools before and after school.





Jennifer Haugh, AAA spokesperson presents Montgomery County Sheriff Bobby Dierks a Gold AAA Traffic Safety Award during the Montgomery County Commission meeting on Monday morning. Steve McBride | Staff photo



## Survey



## Prize Drawings



## **Educational Activities**



# **Individual County Results**