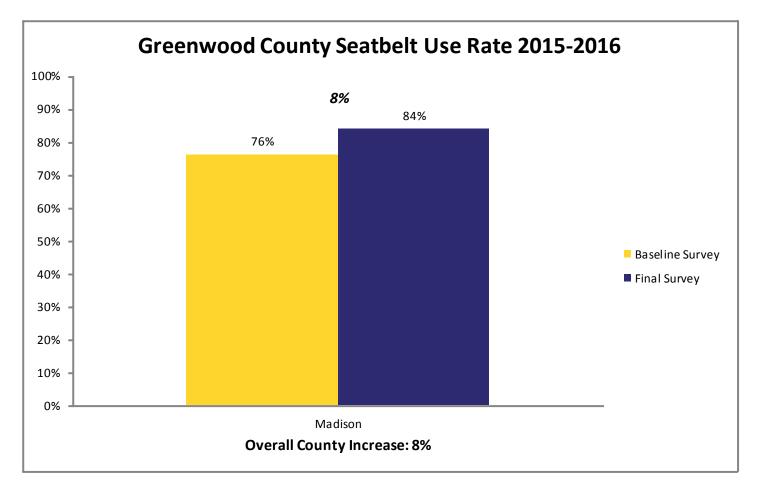

2016 SAFE Survey Results**



19% increase between the 2009 baseline and 2016 final survey.



## **SAFE Final Survey Results by Region**











#### The 2016 SAFE Enforcement period took place between February 29 and March 11.

All agencies across the state were invited to participate. Focus was directed toward the primary seatbelt law while state and local law enforcement patrolled around high schools before and after school.





Jennifer Haugh, AAA spokesperson presents Montgomery County Sheriff Bobby Dierks a Gold AAA Traffic Safety Award during the Montgomery County Commission meeting on Monday morning. Steve McBride | Staff photo



## Survey



## Prize Drawings



## **Educational Activities**



# **Individual County Results**