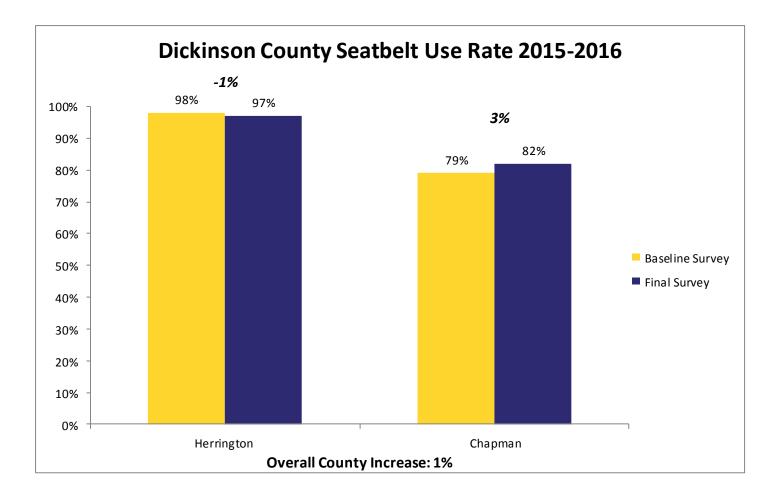

Russell

Saline

## **2016 SAFE Survey Results**



19% increase between the 2009 baseline and 2016 final survey.



## **SAFE Final Survey Results by Region**











#### The 2016 SAFE Enforcement period took place between February 29 and March 11.

All agencies across the state were invited to participate. Focus was directed toward the primary seatbelt law while state and local law enforcement patrolled around high schools before and after school.





Jennifer Haugh, AAA spokesperson presents Montgomery County Sheriff Bobby Dierks a Gold AAA Traffic Safety Award during the Montgomery County Commission meeting on Monday morning. Steve McBride | Staff photo



## Survey



## Prize Drawings



## **Educational Activities**



# **Individual County Results**