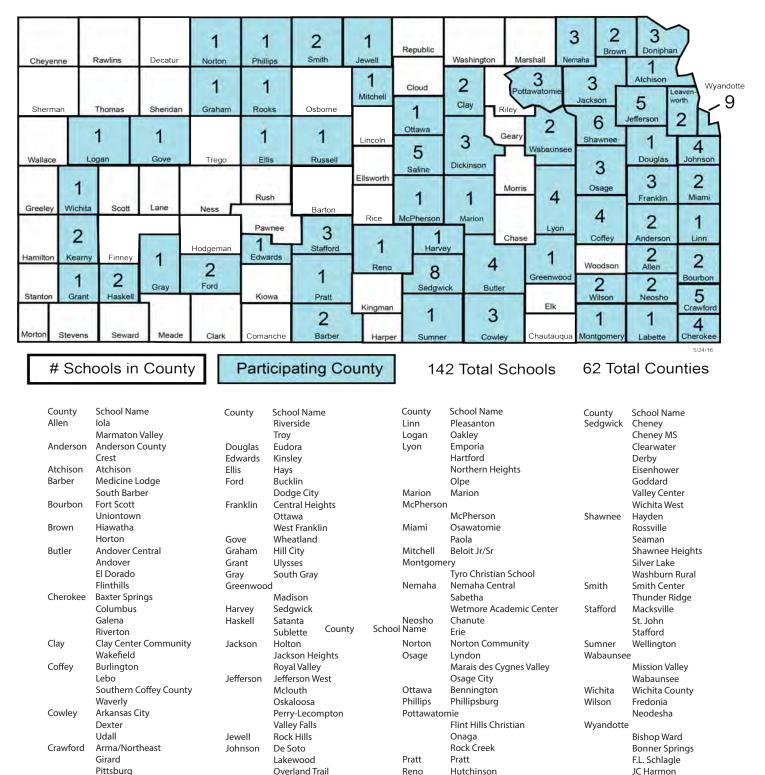

### 142 Schools

Southeast

Chapman

Herington

Solomon

Doniphan Doniphan West

Dickinson

St. Mary's - Colgan

### **62** Counties

Spring Hill

Deerfield

Labette County

Pleasant Ridge

Basehor-Linwood

Lakin

Kearnv

Labette

Leavenworth

Plainville

Ell-Saline

Sacred Heart

Salina High

Salina South Southeast of Saline

Russell

Piper

Turner

Robert E. Clark

Washington

Wyandotte

Rooks

Russell

Saline

# **Individual County Results**