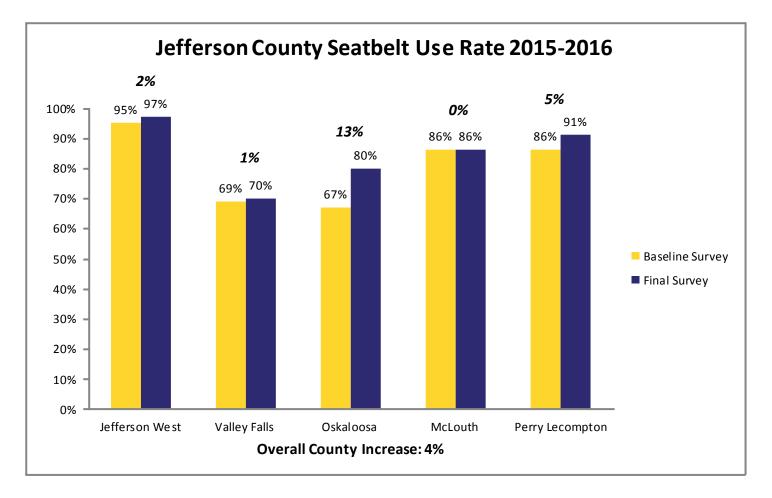

E Survey Results**



19% increase between the 2009 baseline and 2016 final survey.



## **SAFE Final Survey Results by Region**











#### The 2016 SAFE Enforcement period took place between February 29 and March 11.

All agencies across the state were invited to participate. Focus was directed toward the primary seatbelt law while state and local law enforcement patrolled around high schools before and after school.





Jennifer Haugh, AAA spokesperson presents Montgomery County Sheriff Bobby Dierks a Gold AAA Traffic Safety Award during the Montgomery County Commission meeting on Monday morning. Steve McBride | Staff photo



## Survey



## Prize Drawings



## **Educational Activities**



# **Individual County Results**