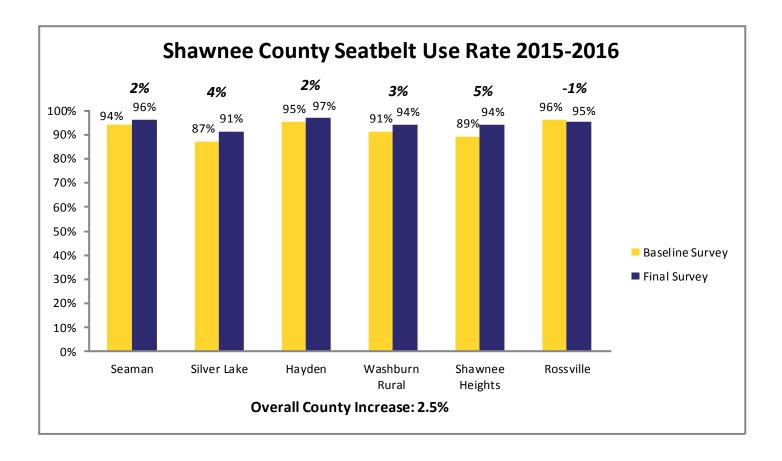

seline and 2016 final survey.



## **SAFE Final Survey Results by Region**











#### The 2016 SAFE Enforcement period took place between February 29 and March 11.

All agencies across the state were invited to participate. Focus was directed toward the primary seatbelt law while state and local law enforcement patrolled around high schools before and after school.





Jennifer Haugh, AAA spokesperson presents Montgomery County Sheriff Bobby Dierks a Gold AAA Traffic Safety Award during the Montgomery County Commission meeting on Monday morning. Steve McBride | Staff photo



## Survey



## Prize Drawings



## **Educational Activities**



# **Individual County Results**