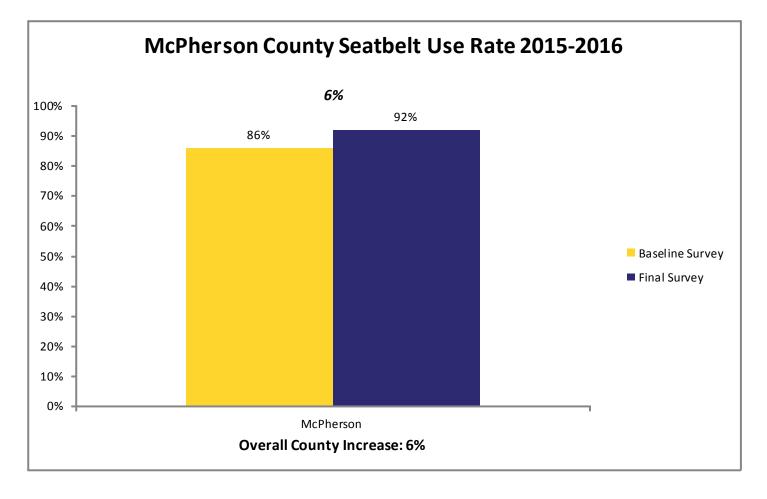

19% increase between the 2009 baseline and 2016 final survey.



## **SAFE Final Survey Results by Region**











#### The 2016 SAFE Enforcement period took place between February 29 and March 11.

All agencies across the state were invited to participate. Focus was directed toward the primary seatbelt law while state and local law enforcement patrolled around high schools before and after school.





Jennifer Haugh, AAA spokesperson presents Montgomery County Sheriff Bobby Dierks a Gold AAA Traffic Safety Award during the Montgomery County Commission meeting on Monday morning. Steve McBride | Staff photo



## Survey



## Prize Drawings



## **Educational Activities**



# **Individual County Results**