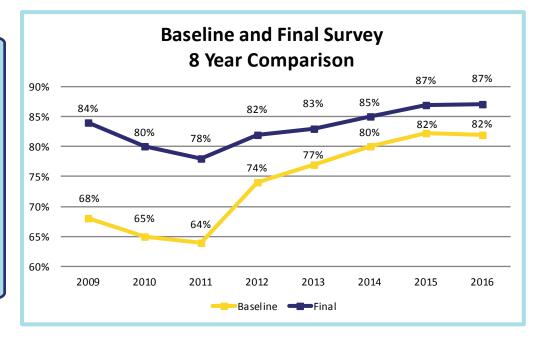

## **2016 SAFE Survey Results**

19% increase between the 2009 baseline and 2016 final survey.