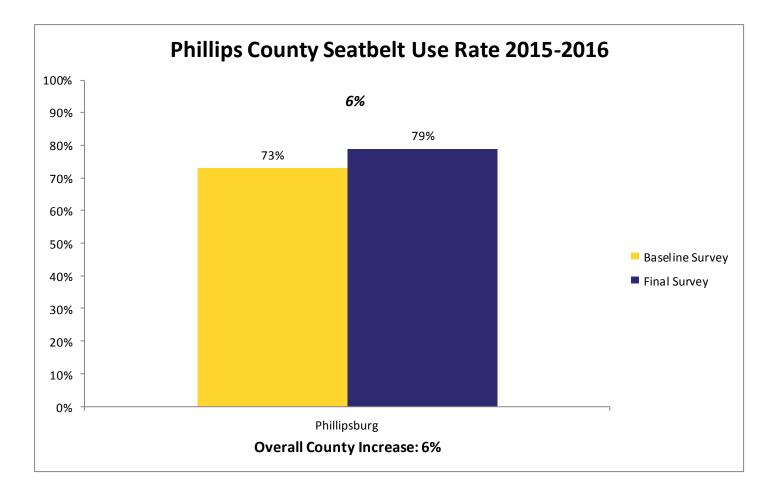

ween the 2009 baseline and 2016 final survey.



## **SAFE Final Survey Results by Region**











#### The 2016 SAFE Enforcement period took place between February 29 and March 11.

All agencies across the state were invited to participate. Focus was directed toward the primary seatbelt law while state and local law enforcement patrolled around high schools before and after school.





Jennifer Haugh, AAA spokesperson presents Montgomery County Sheriff Bobby Dierks a Gold AAA Traffic Safety Award during the Montgomery County Commission meeting on Monday morning. Steve McBride | Staff photo



## Survey



## Prize Drawings



## **Educational Activities**



# **Individual County Results**