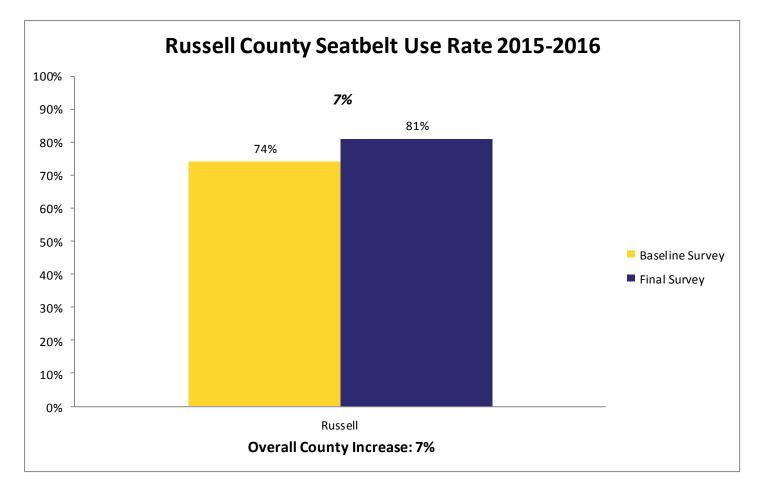

009 baseline and 2016 final survey.



## **SAFE Final Survey Results by Region**











#### The 2016 SAFE Enforcement period took place between February 29 and March 11.

All agencies across the state were invited to participate. Focus was directed toward the primary seatbelt law while state and local law enforcement patrolled around high schools before and after school.





Jennifer Haugh, AAA spokesperson presents Montgomery County Sheriff Bobby Dierks a Gold AAA Traffic Safety Award during the Montgomery County Commission meeting on Monday morning. Steve McBride | Staff photo



## Survey



## Prize Drawings



## **Educational Activities**



# **Individual County Results**