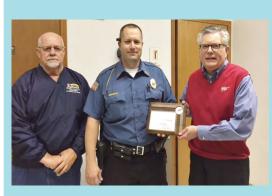

Jennifer Haugh, AAA spokesperson presents Montgomery County Sheriff Bobby Dierks a Gold AAA Traffic Safety Award during the Montgomery County Commission meeting on Monday morning. Steve McBride | Staff photo