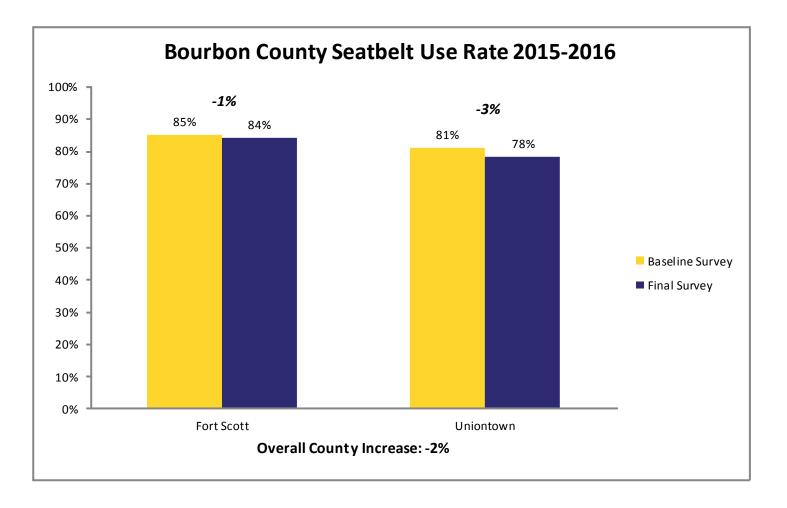

andotte

Rooks

Russell

Saline

## **2016 SAFE Survey Results**



19% increase between the 2009 baseline and 2016 final survey.



## **SAFE Final Survey Results by Region**











#### The 2016 SAFE Enforcement period took place between February 29 and March 11.

All agencies across the state were invited to participate. Focus was directed toward the primary seatbelt law while state and local law enforcement patrolled around high schools before and after school.





Jennifer Haugh, AAA spokesperson presents Montgomery County Sheriff Bobby Dierks a Gold AAA Traffic Safety Award during the Montgomery County Commission meeting on Monday morning. Steve McBride | Staff photo



## Survey



## Prize Drawings



## **Educational Activities**



# **Individual County Results**