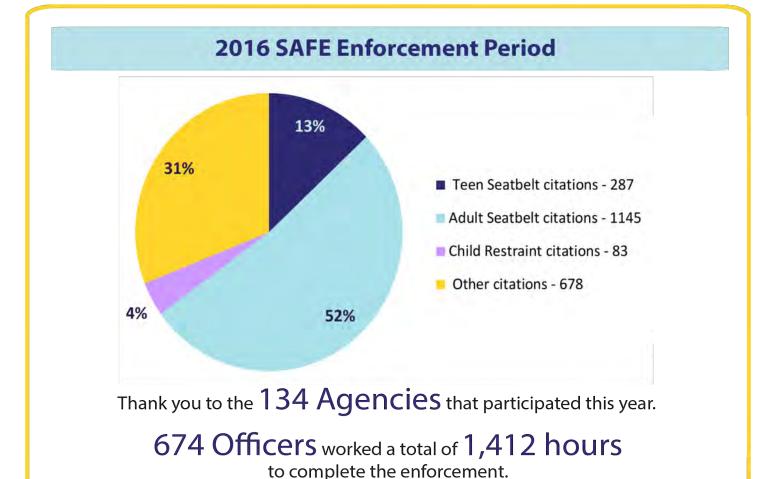

#### The 2016 SAFE Enforcement period took place between February 29 and March 11.

All agencies across the state were invited to participate. Focus was directed toward the primary seatbelt law while state and local law enforcement patrolled around high schools before and after school.