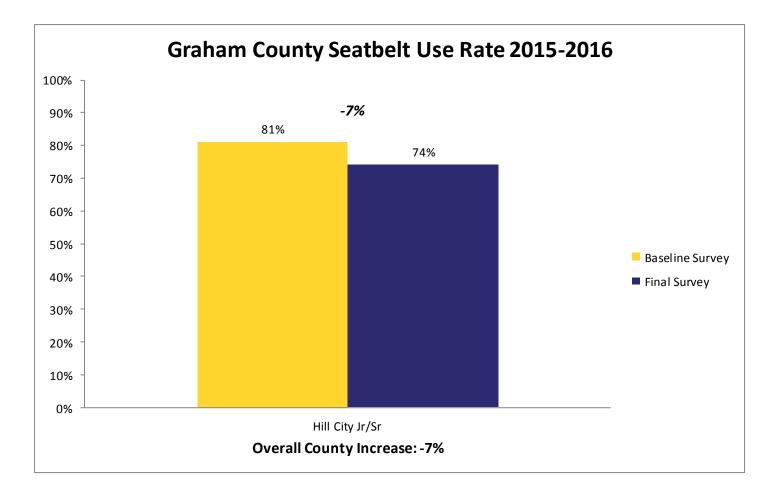

## **2016 SAFE Survey Results**



19% increase between the 2009 baseline and 2016 final survey.



## **SAFE Final Survey Results by Region**











#### The 2016 SAFE Enforcement period took place between February 29 and March 11.

All agencies across the state were invited to participate. Focus was directed toward the primary seatbelt law while state and local law enforcement patrolled around high schools before and after school.





Jennifer Haugh, AAA spokesperson presents Montgomery County Sheriff Bobby Dierks a Gold AAA Traffic Safety Award during the Montgomery County Commission meeting on Monday morning. Steve McBride | Staff photo



## Survey



## Prize Drawings



## **Educational Activities**



# **Individual County Results**