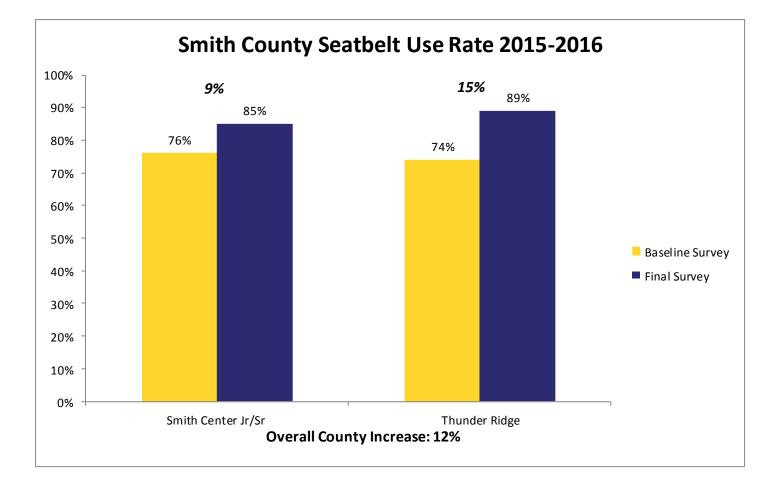

line and 2016 final survey.



## **SAFE Final Survey Results by Region**











#### The 2016 SAFE Enforcement period took place between February 29 and March 11.

All agencies across the state were invited to participate. Focus was directed toward the primary seatbelt law while state and local law enforcement patrolled around high schools before and after school.





Jennifer Haugh, AAA spokesperson presents Montgomery County Sheriff Bobby Dierks a Gold AAA Traffic Safety Award during the Montgomery County Commission meeting on Monday morning. Steve McBride | Staff photo



## Survey



## Prize Drawings



## **Educational Activities**



# **Individual County Results**