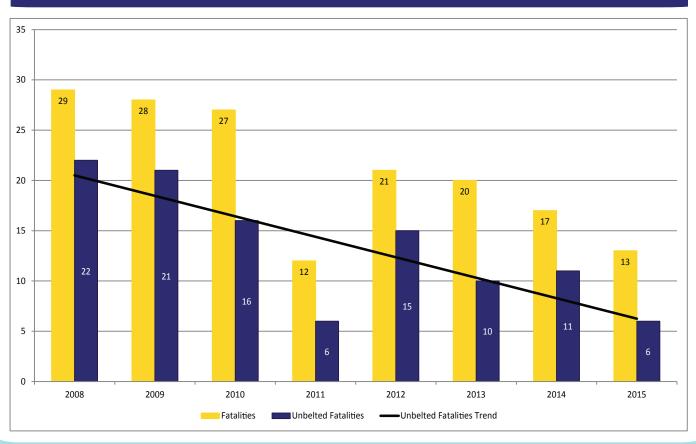

# 2016 Final Report Seatbelts Are For Everyone



### 142 Schools

Southeast

Chapman

Herington

Solomon

Doniphan Doniphan West

Dickinson

St. Mary's - Colgan

### **62** Counties



Spring Hill

Deerfield

Labette County

Pleasant Ridge

Basehor-Linwood

Lakin

Kearnv

Labette

Leavenworth

Plainville

Ell-Saline

Sacred Heart

Salina High

Salina South Southeast of Saline

Russell

Piper

Turner

Robert E. Clark

Washington

Wyandotte

Rooks

Russell

Saline

## **2016 SAFE Survey Results**



19% increase between the 2009 baseline and 2016 final survey.



## **SAFE Final Survey Results by Region**











#### The 2016 SAFE Enforcement period took place between February 29 and March 11.

All agencies across the state were invited to participate. Focus was directed toward the primary seatbelt law while state and local law enforcement patrolled around high schools before and after school.





Jennifer Haugh, AAA spokesperson presents Montgomery County Sheriff Bobby Dierks a Gold AAA Traffic Safety Award during the Montgomery County Commission meeting on Monday morning. Steve McBride | Staff photo



## Survey



## Prize Drawings



## **Educational Activities**



# **Individual County Results**