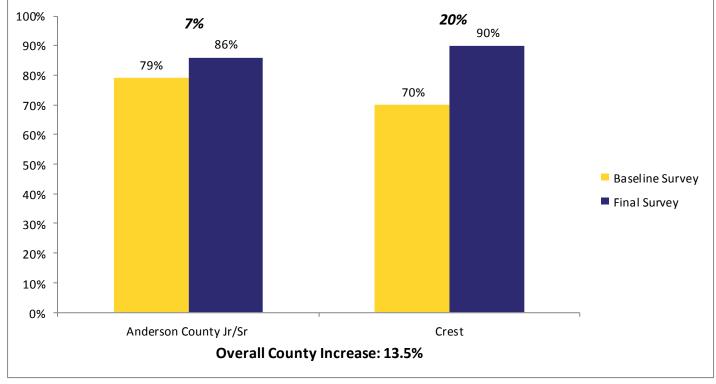

on

Wyandotte

Rooks

Russell

Saline

## **2016 SAFE Survey Results**



19% increase between the 2009 baseline and 2016 final survey.



## **SAFE Final Survey Results by Region**











#### The 2016 SAFE Enforcement period took place between February 29 and March 11.

All agencies across the state were invited to participate. Focus was directed toward the primary seatbelt law while state and local law enforcement patrolled around high schools before and after school.





Jennifer Haugh, AAA spokesperson presents Montgomery County Sheriff Bobby Dierks a Gold AAA Traffic Safety Award during the Montgomery County Commission meeting on Monday morning. Steve McBride | Staff photo



## Survey



## Prize Drawings



## **Educational Activities**



# **Individual County Results**