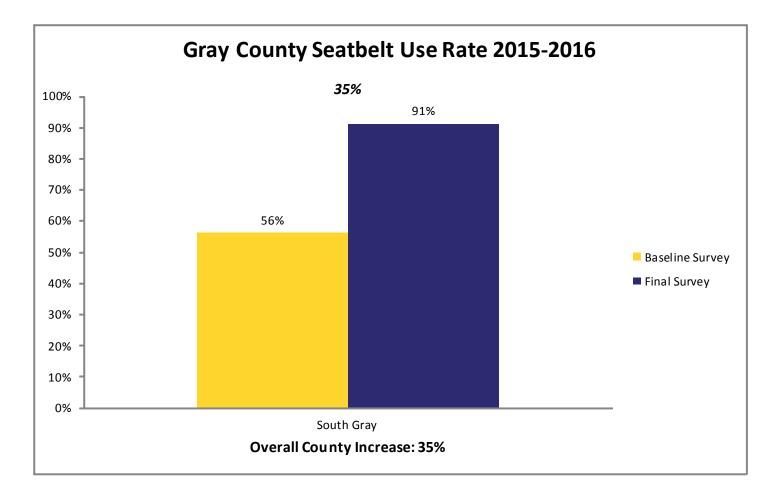

**2016 SAFE Survey Results**



19% increase between the 2009 baseline and 2016 final survey.



## **SAFE Final Survey Results by Region**











#### The 2016 SAFE Enforcement period took place between February 29 and March 11.

All agencies across the state were invited to participate. Focus was directed toward the primary seatbelt law while state and local law enforcement patrolled around high schools before and after school.





Jennifer Haugh, AAA spokesperson presents Montgomery County Sheriff Bobby Dierks a Gold AAA Traffic Safety Award during the Montgomery County Commission meeting on Monday morning. Steve McBride | Staff photo



## Survey



## Prize Drawings



## **Educational Activities**



# **Individual County Results**