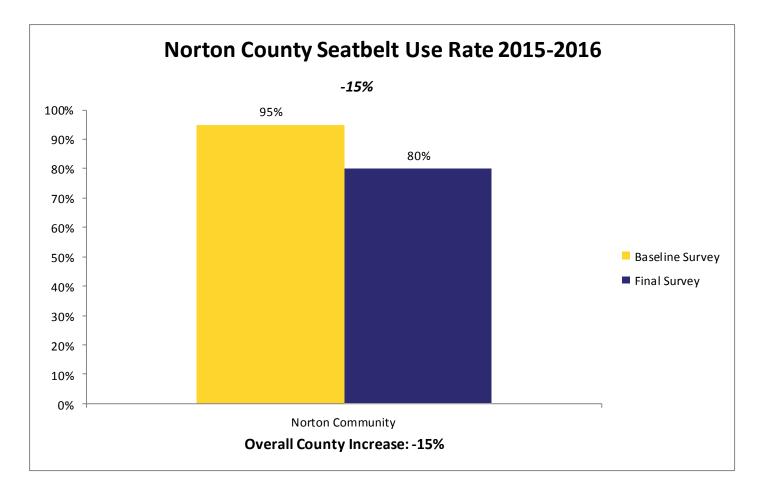

se between the 2009 baseline and 2016 final survey.



## **SAFE Final Survey Results by Region**











#### The 2016 SAFE Enforcement period took place between February 29 and March 11.

All agencies across the state were invited to participate. Focus was directed toward the primary seatbelt law while state and local law enforcement patrolled around high schools before and after school.





Jennifer Haugh, AAA spokesperson presents Montgomery County Sheriff Bobby Dierks a Gold AAA Traffic Safety Award during the Montgomery County Commission meeting on Monday morning. Steve McBride | Staff photo



## Survey



## Prize Drawings



## **Educational Activities**



# **Individual County Results**