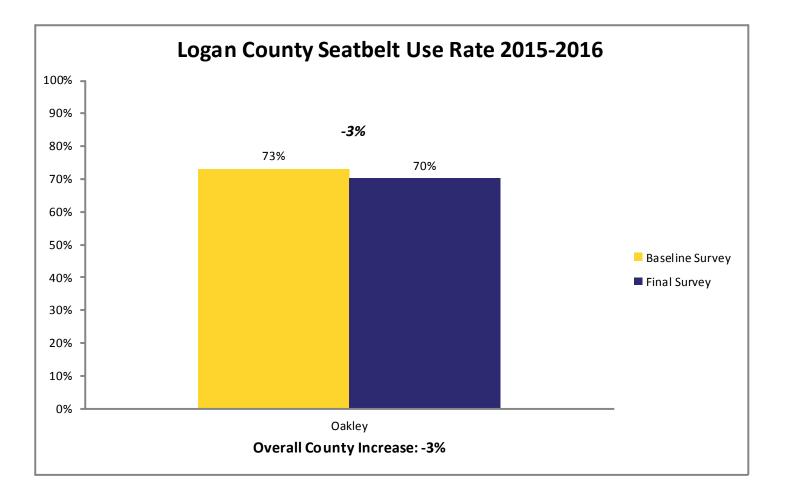

ts**



19% increase between the 2009 baseline and 2016 final survey.



## **SAFE Final Survey Results by Region**











#### The 2016 SAFE Enforcement period took place between February 29 and March 11.

All agencies across the state were invited to participate. Focus was directed toward the primary seatbelt law while state and local law enforcement patrolled around high schools before and after school.





Jennifer Haugh, AAA spokesperson presents Montgomery County Sheriff Bobby Dierks a Gold AAA Traffic Safety Award during the Montgomery County Commission meeting on Monday morning. Steve McBride | Staff photo



## Survey



## Prize Drawings



## **Educational Activities**



# **Individual County Results**