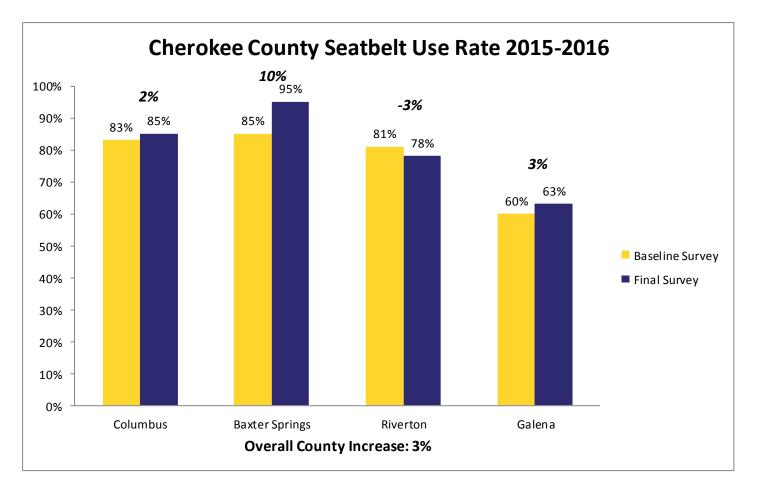

e

Rooks

Russell

Saline

## **2016 SAFE Survey Results**



19% increase between the 2009 baseline and 2016 final survey.



## **SAFE Final Survey Results by Region**











#### The 2016 SAFE Enforcement period took place between February 29 and March 11.

All agencies across the state were invited to participate. Focus was directed toward the primary seatbelt law while state and local law enforcement patrolled around high schools before and after school.





Jennifer Haugh, AAA spokesperson presents Montgomery County Sheriff Bobby Dierks a Gold AAA Traffic Safety Award during the Montgomery County Commission meeting on Monday morning. Steve McBride | Staff photo



## Survey



## Prize Drawings



## **Educational Activities**



# **Individual County Results**