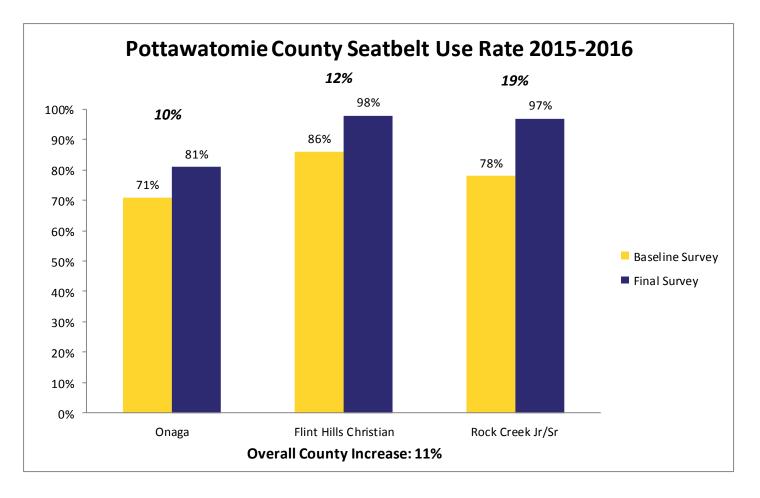

en the 2009 baseline and 2016 final survey.



## **SAFE Final Survey Results by Region**











#### The 2016 SAFE Enforcement period took place between February 29 and March 11.

All agencies across the state were invited to participate. Focus was directed toward the primary seatbelt law while state and local law enforcement patrolled around high schools before and after school.





Jennifer Haugh, AAA spokesperson presents Montgomery County Sheriff Bobby Dierks a Gold AAA Traffic Safety Award during the Montgomery County Commission meeting on Monday morning. Steve McBride | Staff photo



## Survey



## Prize Drawings



## **Educational Activities**



# **Individual County Results**