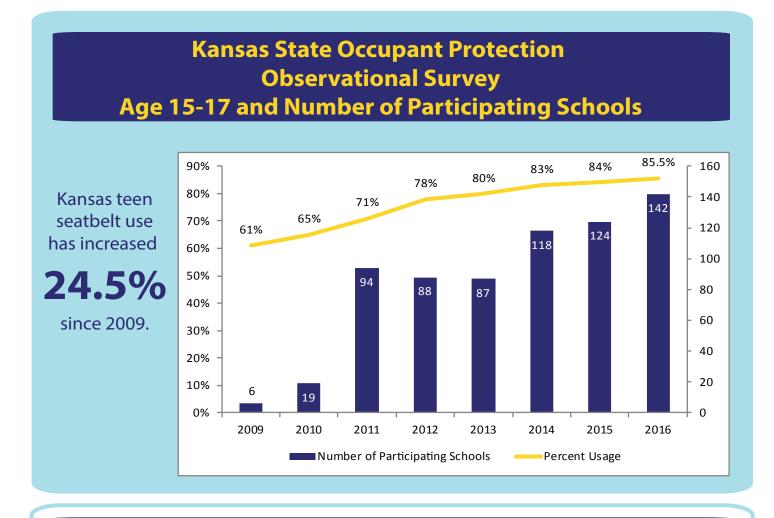

## **2016 SAFE Survey Results**

19% increase between the 2009 baseline and 2016 final survey.