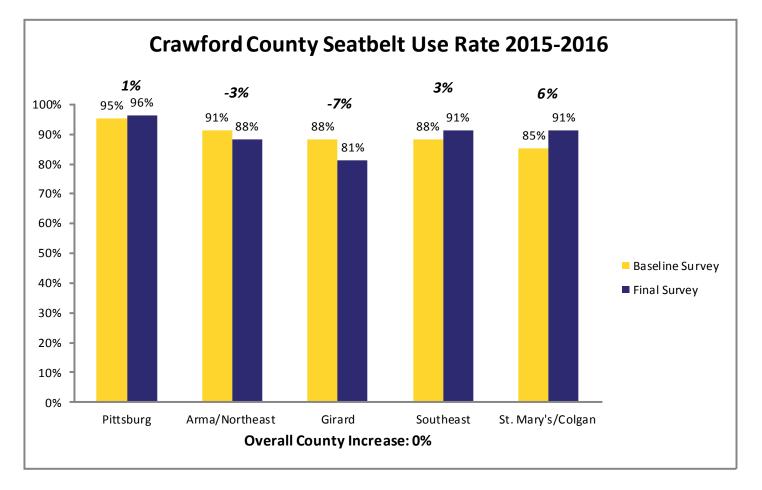

Russell

Saline

## **2016 SAFE Survey Results**



19% increase between the 2009 baseline and 2016 final survey.



## **SAFE Final Survey Results by Region**











#### The 2016 SAFE Enforcement period took place between February 29 and March 11.

All agencies across the state were invited to participate. Focus was directed toward the primary seatbelt law while state and local law enforcement patrolled around high schools before and after school.





Jennifer Haugh, AAA spokesperson presents Montgomery County Sheriff Bobby Dierks a Gold AAA Traffic Safety Award during the Montgomery County Commission meeting on Monday morning. Steve McBride | Staff photo



## Survey



## Prize Drawings



## **Educational Activities**



# **Individual County Results**