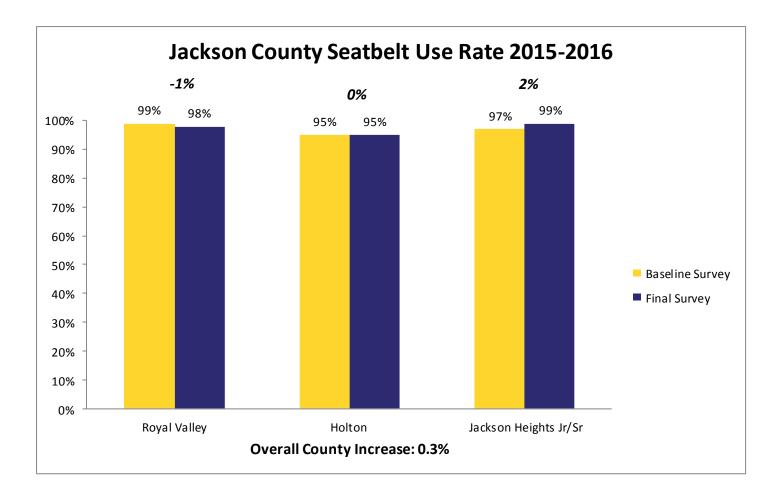

AFE Survey Results**



19% increase between the 2009 baseline and 2016 final survey.



## **SAFE Final Survey Results by Region**











#### The 2016 SAFE Enforcement period took place between February 29 and March 11.

All agencies across the state were invited to participate. Focus was directed toward the primary seatbelt law while state and local law enforcement patrolled around high schools before and after school.





Jennifer Haugh, AAA spokesperson presents Montgomery County Sheriff Bobby Dierks a Gold AAA Traffic Safety Award during the Montgomery County Commission meeting on Monday morning. Steve McBride | Staff photo



## Survey



## Prize Drawings



## **Educational Activities**



# **Individual County Results**