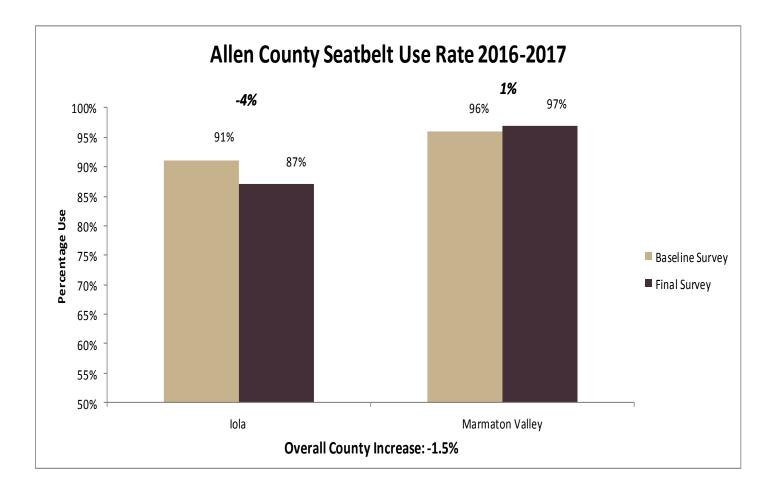

on Wabaunsee Mission Vallev Wabaunsee Wichita Wichita County Wilson Neodesha Fredonia Wyandotte Washington Sumner Academy **Bonner Springs** Wyandotte Turner F.L. Schlagle JC Harmon **Bishop Ward** 

## **2017 SAFE Survey Results**











### **State Fatalities Age 15-17**



### 2017 SAFE Enforcement Period



Thank you to the 102 Agencies that participated this year.

552 Officers worked a total of 1,274 hours to complete the enforcement.

### The 2017 SAFE Enforcement period took place between February 20 and March 3.

All agencies across the state were invited to participate. Focus was directed toward the primary seatbelt law while state and local law enforcement patrolled around high schools before and after school.







### Prize Drawings



### **Educational Activities**