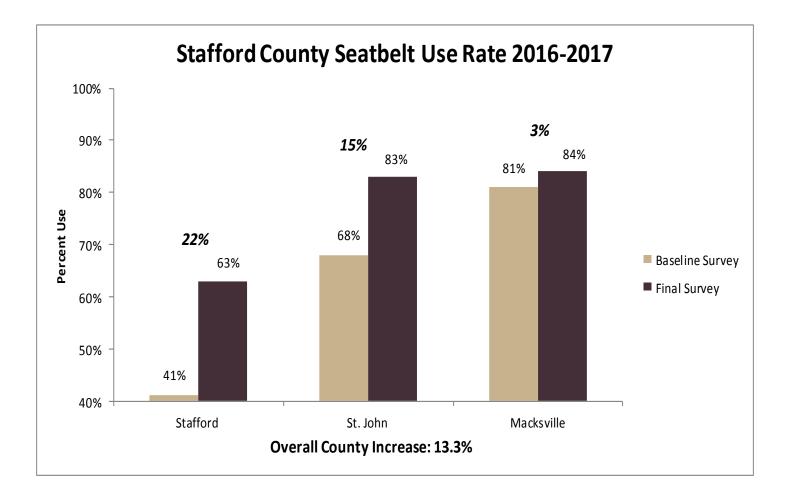

Rossville Seaman Hayden Washburn Rural Shawnee Heights Smith Smith Center Thunder Ridge Stafford Macksville Stafford St. John Sumner Wellinaton Wabaunsee Mission Vallev Wabaunsee Wichita Wichita County Wilson Neodesha Fredonia Wyandotte Washington Sumner Academy **Bonner Springs** Wyandotte Turner F.L. Schlagle JC Harmon **Bishop Ward** 