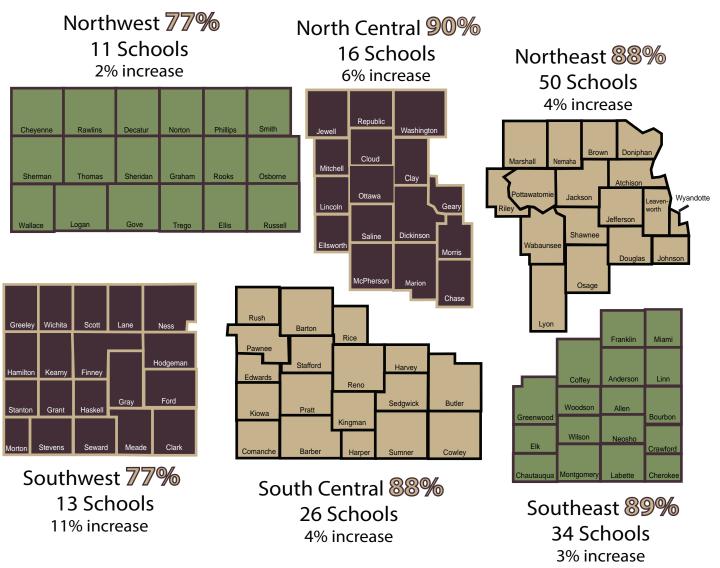

toma Osborne Ottawa Bennington **Minneapolis** Pawnee I arned Phillips Phillipsburg Pottawatomie St. Marvs Wamego Onaga Flint Hills Christian Rock Creek Pratt Pratt Hutchinson Reno **Riley County** Riley **Blue Valley Randolph** Russell Russell Saline Salina Central Salina South Sacred Heart Ell-Saline Southeast of Saline Sedgwick Goddard Clearwater Chenev Maize Wichita East Chenev MS Eisenhower Derby Valley Center

Rossville Seaman Hayden Washburn Rural Shawnee Heights Smith Smith Center Thunder Ridge Stafford Macksville Stafford St. John Sumner Wellinaton Wabaunsee Mission Vallev Wabaunsee Wichita Wichita County Wilson Neodesha Fredonia Wyandotte Washington Sumner Academy **Bonner Springs** Wyandotte Turner F.L. Schlagle JC Harmon **Bishop Ward** 

## **2017 SAFE Survey Results**











### **State Fatalities Age 15-17**



### 2017 SAFE Enforcement Period



Thank you to the 102 Agencies that participated this year.

552 Officers worked a total of 1,274 hours to complete the enforcement.

### The 2017 SAFE Enforcement period took place between February 20 and March 3.

All agencies across the state were invited to participate. Focus was directed toward the primary seatbelt law while state and local law enforcement patrolled around high schools before and after school.







### Prize Drawings



### **Educational Activities**