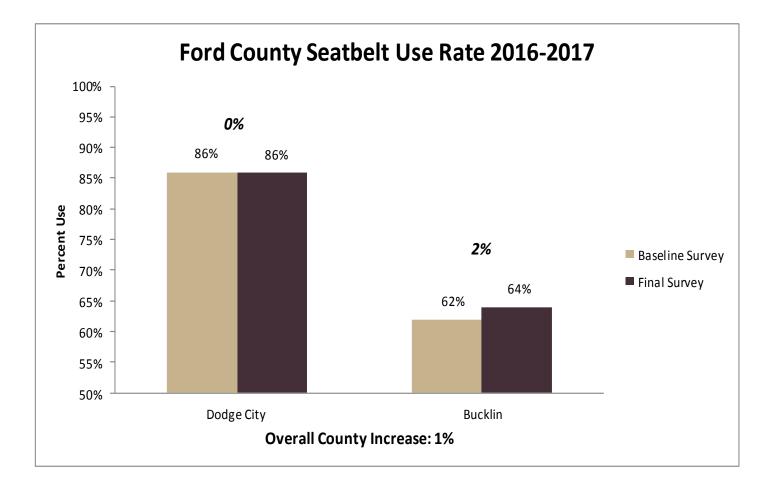

unsee Wichita Wichita County Wilson Neodesha Fredonia Wyandotte Washington Sumner Academy **Bonner Springs** Wyandotte Turner F.L. Schlagle JC Harmon **Bishop Ward** 

## **2017 SAFE Survey Results**











### **State Fatalities Age 15-17**



### 2017 SAFE Enforcement Period



Thank you to the 102 Agencies that participated this year.

552 Officers worked a total of 1,274 hours to complete the enforcement.

### The 2017 SAFE Enforcement period took place between February 20 and March 3.

All agencies across the state were invited to participate. Focus was directed toward the primary seatbelt law while state and local law enforcement patrolled around high schools before and after school.







### Prize Drawings



### **Educational Activities**