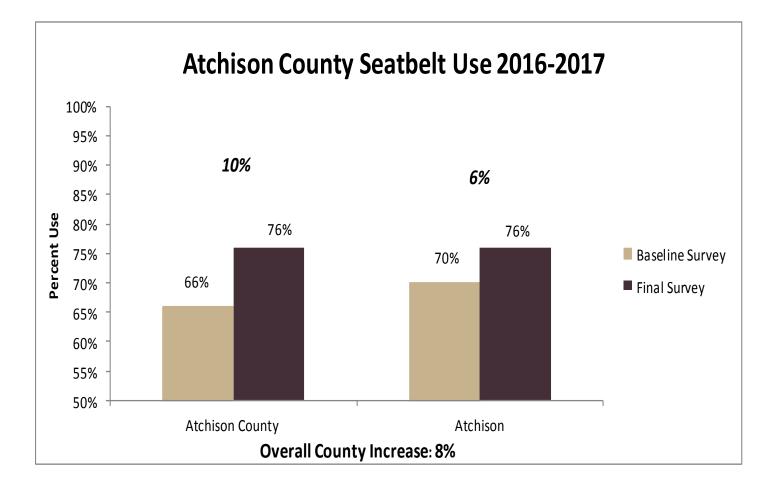

abaunsee Mission Vallev Wabaunsee Wichita Wichita County Wilson Neodesha Fredonia Wyandotte Washington Sumner Academy **Bonner Springs** Wyandotte Turner F.L. Schlagle JC Harmon **Bishop Ward** 

## **2017 SAFE Survey Results**











### **State Fatalities Age 15-17**



### 2017 SAFE Enforcement Period



Thank you to the 102 Agencies that participated this year.

552 Officers worked a total of 1,274 hours to complete the enforcement.

### The 2017 SAFE Enforcement period took place between February 20 and March 3.

All agencies across the state were invited to participate. Focus was directed toward the primary seatbelt law while state and local law enforcement patrolled around high schools before and after school.







### Prize Drawings



### **Educational Activities**