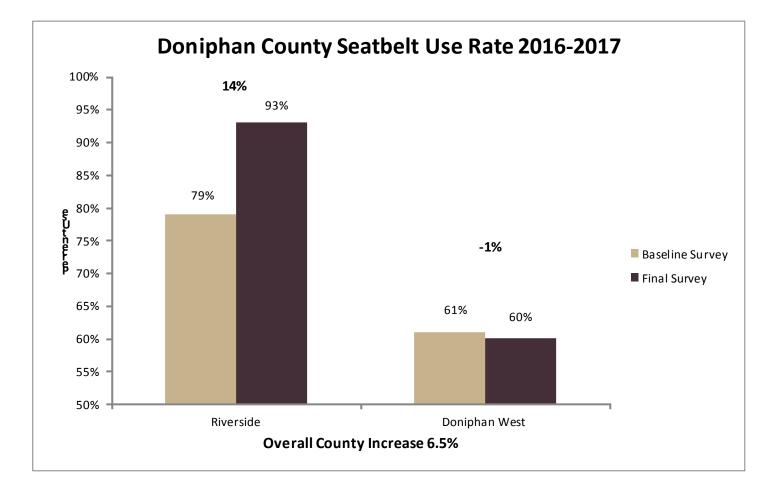

Arma/Northeast

Dickinson Herington Chapman Doniphan Riverside Doniphan West **Edwards** Kinsley Ellis Hays Dodge City Ford Bucklin Franklin Ottawa **Geary** Junction City Wheatland Gove Grant Ulysses Gray South Gray Cimarron Greenwood Madison Harvey Newton Sedgwick Haskell Satanta Sublette Jackson Holton Jackson Heights **Royal Valley** Jefferson Valley Falls Perry-Lecompton McLouth Oskaloosa Jefferson West Jewell **Rock Hills** Johnson Spring Hill Lakewood MS