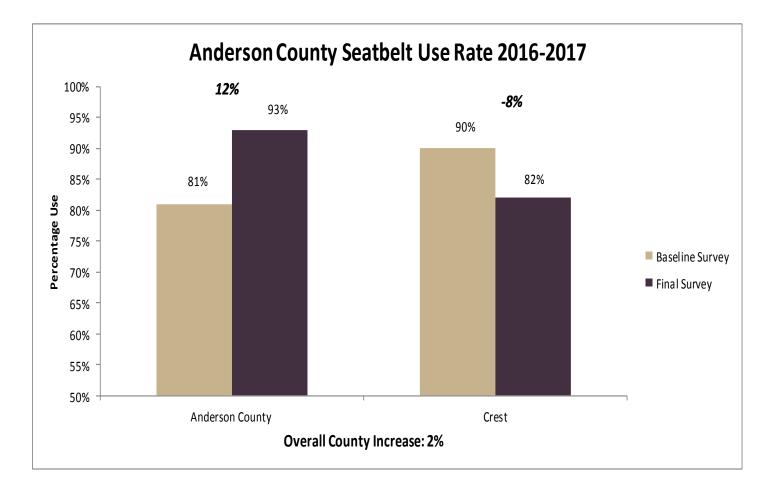

Wabaunsee Mission Vallev Wabaunsee Wichita Wichita County Wilson Neodesha Fredonia Wyandotte Washington Sumner Academy **Bonner Springs** Wyandotte Turner F.L. Schlagle JC Harmon **Bishop Ward** 

## **2017 SAFE Survey Results**











### **State Fatalities Age 15-17**



### 2017 SAFE Enforcement Period



Thank you to the 102 Agencies that participated this year.

552 Officers worked a total of 1,274 hours to complete the enforcement.

### The 2017 SAFE Enforcement period took place between February 20 and March 3.

All agencies across the state were invited to participate. Focus was directed toward the primary seatbelt law while state and local law enforcement patrolled around high schools before and after school.







### Prize Drawings



### **Educational Activities**