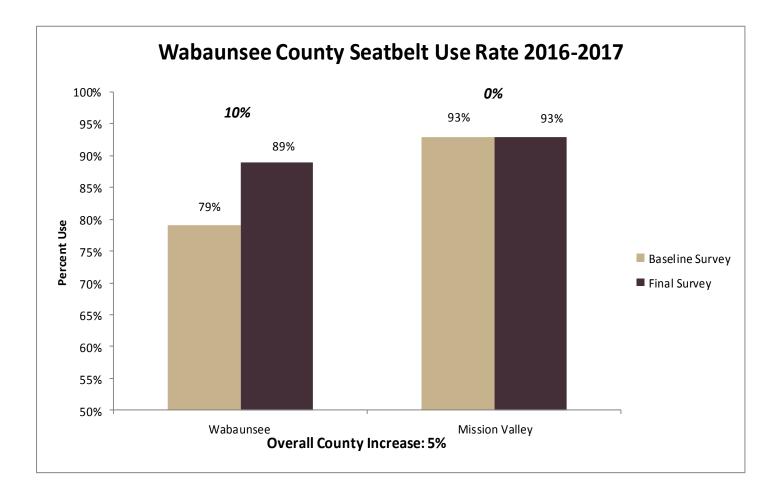

Rossville Seaman Hayden Washburn Rural Shawnee Heights Smith Smith Center Thunder Ridge Stafford Macksville Stafford St. John Sumner Wellinaton Wabaunsee Mission Vallev Wabaunsee Wichita Wichita County Wilson Neodesha Fredonia Wyandotte Washington Sumner Academy **Bonner Springs** Wyandotte Turner F.L. Schlagle JC Harmon **Bishop Ward** 