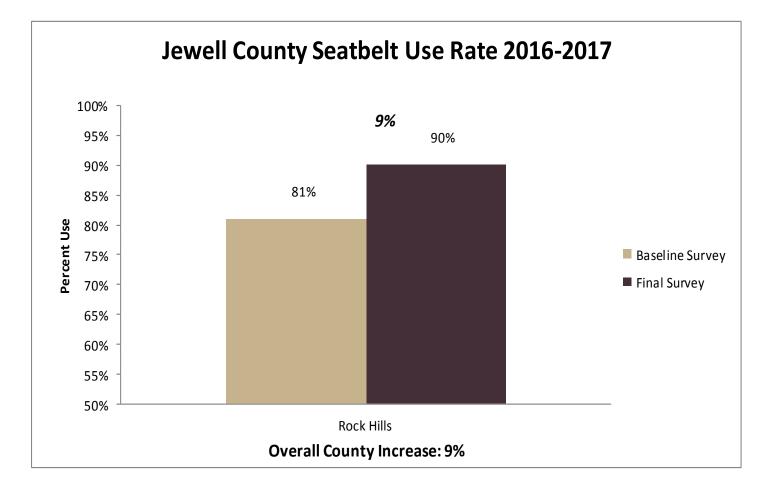

Arma/Northeast

Dickinson Herington Chapman Doniphan Riverside Doniphan West **Edwards** Kinsley Ellis Hays Dodge City Ford Bucklin Franklin Ottawa **Geary** Junction City Wheatland Gove Grant Ulysses Gray South Gray Cimarron Greenwood Madison Harvey Newton Sedgwick Haskell Satanta Sublette Jackson Holton Jackson Heights **Royal Valley** Jefferson Valley Falls Perry-Lecompton McLouth Oskaloosa Jefferson West Jewell **Rock Hills** Johnson Spring Hill Lakewood MS