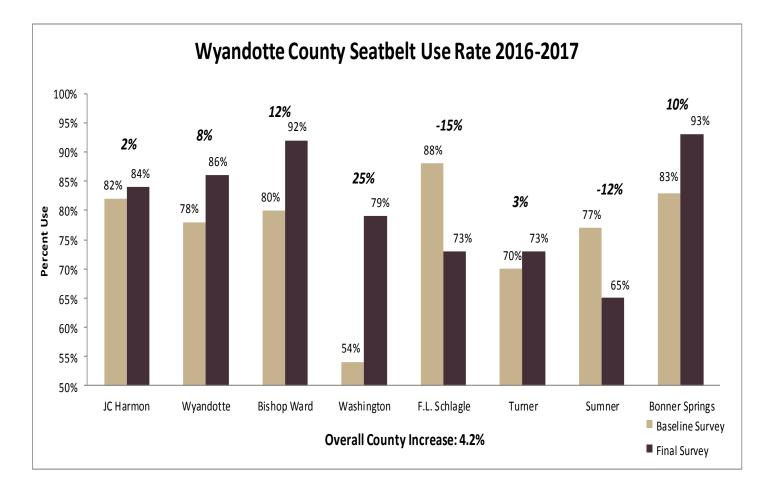

Rossville Seaman Hayden Washburn Rural Shawnee Heights Smith Smith Center Thunder Ridge Stafford Macksville Stafford St. John Sumner Wellinaton Wabaunsee Mission Vallev Wabaunsee Wichita Wichita County Wilson Neodesha Fredonia Wyandotte Washington Sumner Academy **Bonner Springs** Wyandotte Turner F.L. Schlagle JC Harmon **Bishop Ward** 