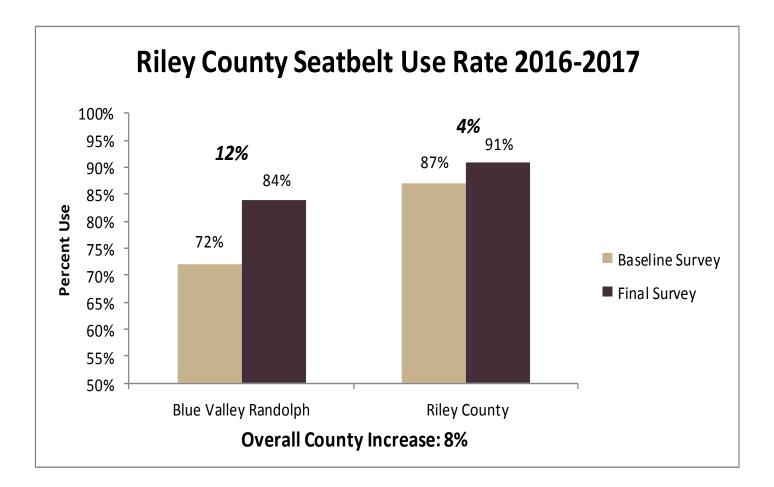

on Sumner Academy **Bonner Springs** Wyandotte Turner F.L. Schlagle JC Harmon **Bishop Ward** 

## **2017 SAFE Survey Results**











### **State Fatalities Age 15-17**



### 2017 SAFE Enforcement Period



Thank you to the 102 Agencies that participated this year.

552 Officers worked a total of 1,274 hours to complete the enforcement.

### The 2017 SAFE Enforcement period took place between February 20 and March 3.

All agencies across the state were invited to participate. Focus was directed toward the primary seatbelt law while state and local law enforcement patrolled around high schools before and after school.







### Prize Drawings



### **Educational Activities**