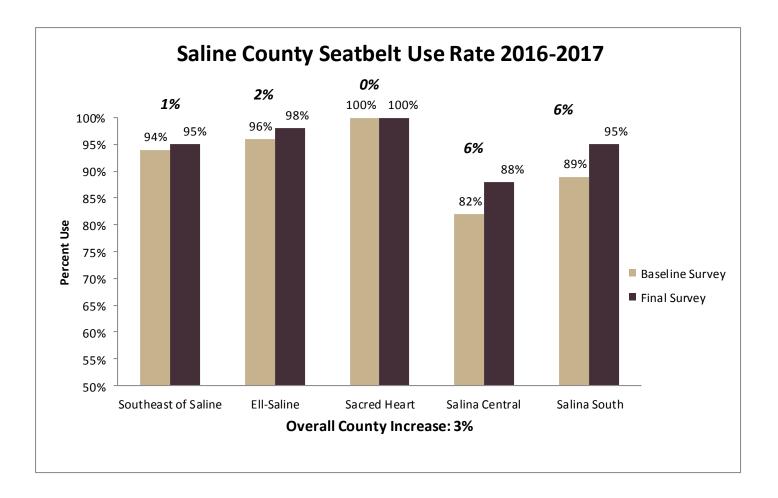

umner Academy **Bonner Springs** Wyandotte Turner F.L. Schlagle JC Harmon **Bishop Ward** 

## **2017 SAFE Survey Results**











### **State Fatalities Age 15-17**



### 2017 SAFE Enforcement Period



Thank you to the 102 Agencies that participated this year.

552 Officers worked a total of 1,274 hours to complete the enforcement.

### The 2017 SAFE Enforcement period took place between February 20 and March 3.

All agencies across the state were invited to participate. Focus was directed toward the primary seatbelt law while state and local law enforcement patrolled around high schools before and after school.







### Prize Drawings



### **Educational Activities**