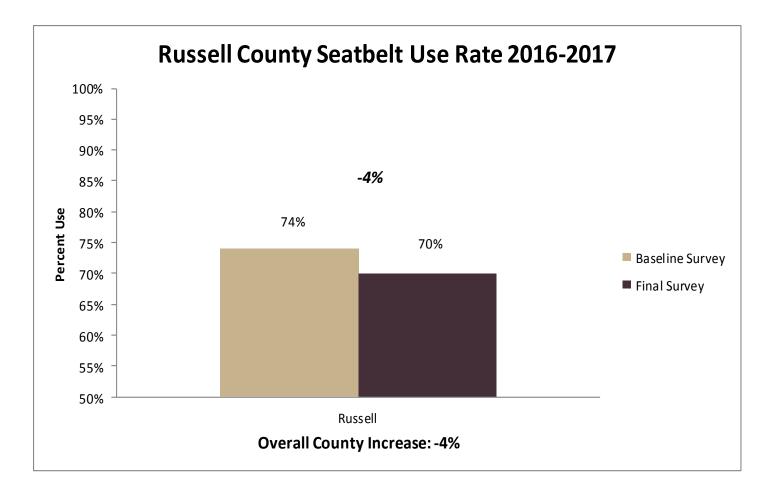

Sumner Academy **Bonner Springs** Wyandotte Turner F.L. Schlagle JC Harmon **Bishop Ward** 

## **2017 SAFE Survey Results**











### **State Fatalities Age 15-17**



### 2017 SAFE Enforcement Period



Thank you to the 102 Agencies that participated this year.

552 Officers worked a total of 1,274 hours to complete the enforcement.

### The 2017 SAFE Enforcement period took place between February 20 and March 3.

All agencies across the state were invited to participate. Focus was directed toward the primary seatbelt law while state and local law enforcement patrolled around high schools before and after school.







### Prize Drawings



### **Educational Activities**