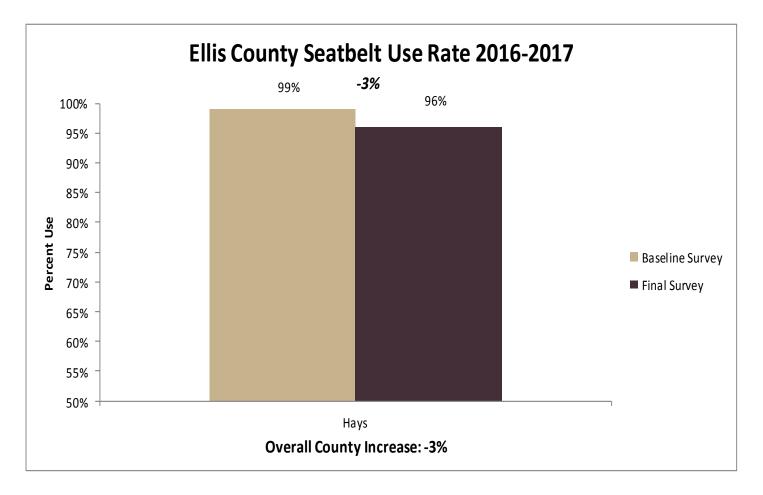

baunsee Wichita Wichita County Wilson Neodesha Fredonia Wyandotte Washington Sumner Academy **Bonner Springs** Wyandotte Turner F.L. Schlagle JC Harmon **Bishop Ward** 

## **2017 SAFE Survey Results**











### **State Fatalities Age 15-17**



### 2017 SAFE Enforcement Period



Thank you to the 102 Agencies that participated this year.

552 Officers worked a total of 1,274 hours to complete the enforcement.

### The 2017 SAFE Enforcement period took place between February 20 and March 3.

All agencies across the state were invited to participate. Focus was directed toward the primary seatbelt law while state and local law enforcement patrolled around high schools before and after school.







### Prize Drawings



### **Educational Activities**