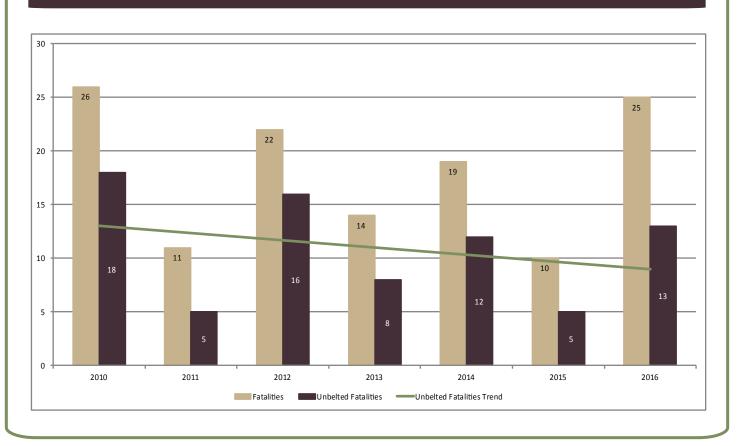

olis** Pawnee I arned Phillips Phillipsburg Pottawatomie St. Marvs Wamego Onaga Flint Hills Christian Rock Creek Pratt Pratt Hutchinson Reno **Riley County** Riley **Blue Valley Randolph** Russell Russell Saline Salina Central Salina South Sacred Heart Ell-Saline Southeast of Saline Sedgwick Goddard Clearwater Chenev Maize Wichita East Chenev MS Eisenhower Derby Valley Center

Rossville Seaman Hayden Washburn Rural Shawnee Heights Smith Smith Center Thunder Ridge Stafford Macksville Stafford St. John Sumner Wellinaton Wabaunsee Mission Vallev Wabaunsee Wichita Wichita County Wilson Neodesha Fredonia Wyandotte Washington Sumner Academy **Bonner Springs** Wyandotte Turner F.L. Schlagle JC Harmon **Bishop Ward** 

## **2017 SAFE Survey Results**











### **State Fatalities Age 15-17**



### 2017 SAFE Enforcement Period



Thank you to the 102 Agencies that participated this year.

552 Officers worked a total of 1,274 hours to complete the enforcement.

### The 2017 SAFE Enforcement period took place between February 20 and March 3.

All agencies across the state were invited to participate. Focus was directed toward the primary seatbelt law while state and local law enforcement patrolled around high schools before and after school.







### Prize Drawings



### **Educational Activities**