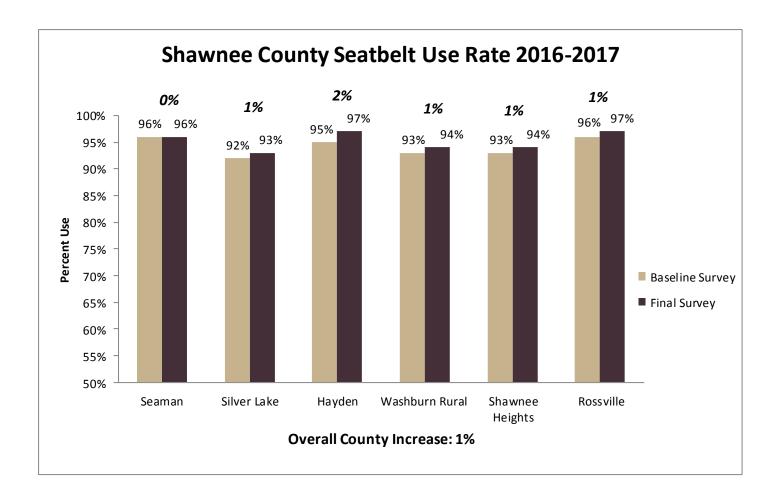

Rossville Seaman Hayden Washburn Rural Shawnee Heights Smith Smith Center Thunder Ridge Stafford Macksville Stafford St. John Sumner Wellinaton Wabaunsee Mission Vallev Wabaunsee Wichita Wichita County Wilson Neodesha Fredonia Wyandotte Washington Sumner Academy **Bonner Springs** Wyandotte Turner F.L. Schlagle JC Harmon **Bishop Ward** 