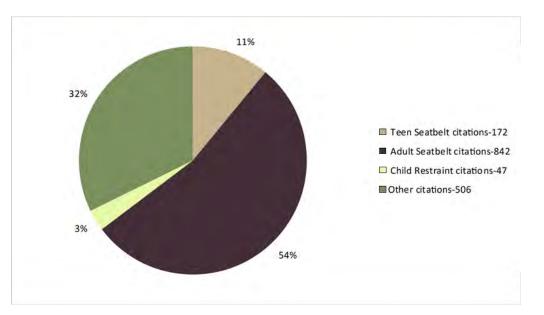

### 2017 SAFE Enforcement Period

Thank you to the 102 Agencies that participated this year.

552 Officers worked a total of 1,274 hours to complete the enforcement.

### The 2017 SAFE Enforcement period took place between February 20 and March 3.

All agencies across the state were invited to participate. Focus was directed toward the primary seatbelt law while state and local law enforcement patrolled around high schools before and after school.