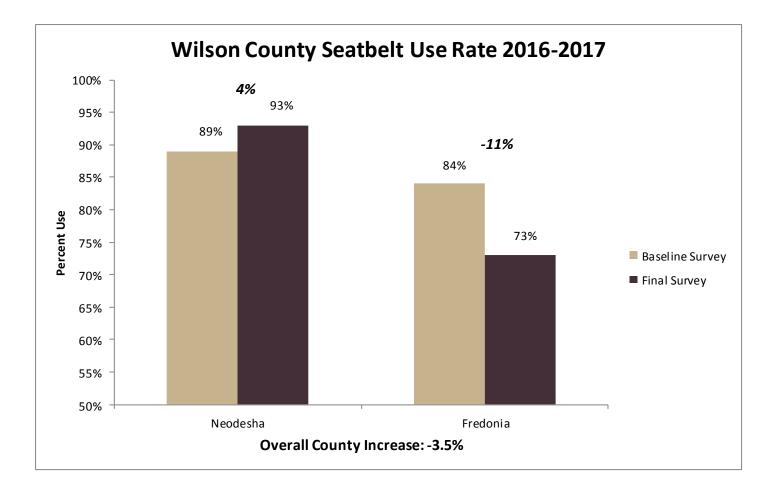

Rossville Seaman Hayden Washburn Rural Shawnee Heights Smith Smith Center Thunder Ridge Stafford Macksville Stafford St. John Sumner Wellinaton Wabaunsee Mission Vallev Wabaunsee Wichita Wichita County Wilson Neodesha Fredonia Wyandotte Washington Sumner Academy **Bonner Springs** Wyandotte Turner F.L. Schlagle JC Harmon **Bishop Ward** 