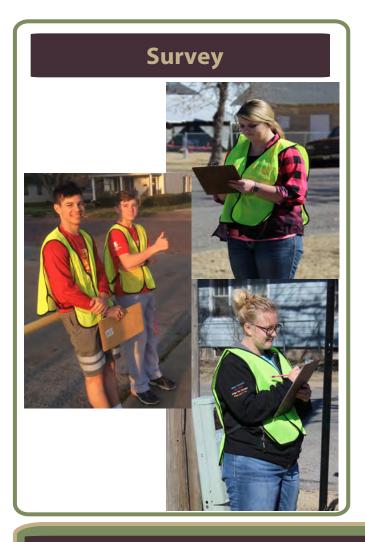

Ridge Stafford Macksville Stafford St. John Sumner Wellinaton Wabaunsee Mission Vallev Wabaunsee Wichita Wichita County Wilson Neodesha Fredonia Wyandotte Washington Sumner Academy **Bonner Springs** Wyandotte Turner F.L. Schlagle JC Harmon **Bishop Ward** 

## **2017 SAFE Survey Results**











### **State Fatalities Age 15-17**



### 2017 SAFE Enforcement Period



Thank you to the 102 Agencies that participated this year.

552 Officers worked a total of 1,274 hours to complete the enforcement.

### The 2017 SAFE Enforcement period took place between February 20 and March 3.

All agencies across the state were invited to participate. Focus was directed toward the primary seatbelt law while state and local law enforcement patrolled around high schools before and after school.







### Prize Drawings



### **Educational Activities**