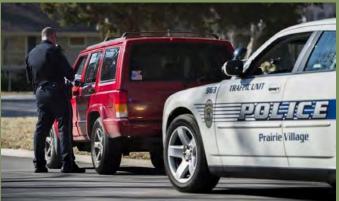

### 2017 SAFE Enforcement Period

Thank you to the 102 Agencies that participated this year.

552 Officers worked a total of 1,274 hours to complete the enforcement.

### The 2017 SAFE Enforcement period took place between February 20 and March 3.

All agencies across the state were invited to participate. Focus was directed toward the primary seatbelt law while state and local law enforcement patrolled around high schools before and after school.