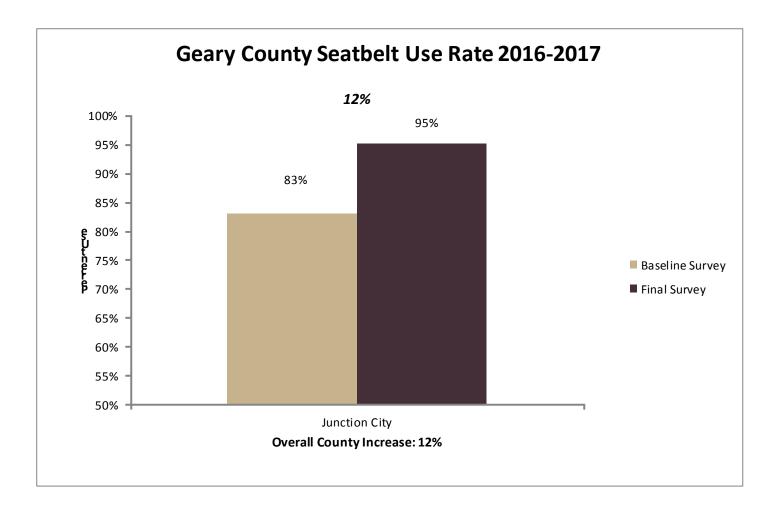

e Wichita Wichita County Wilson Neodesha Fredonia Wyandotte Washington Sumner Academy **Bonner Springs** Wyandotte Turner F.L. Schlagle JC Harmon **Bishop Ward** 

## **2017 SAFE Survey Results**











### **State Fatalities Age 15-17**



### 2017 SAFE Enforcement Period



Thank you to the 102 Agencies that participated this year.

552 Officers worked a total of 1,274 hours to complete the enforcement.

### The 2017 SAFE Enforcement period took place between February 20 and March 3.

All agencies across the state were invited to participate. Focus was directed toward the primary seatbelt law while state and local law enforcement patrolled around high schools before and after school.







### Prize Drawings



### **Educational Activities**