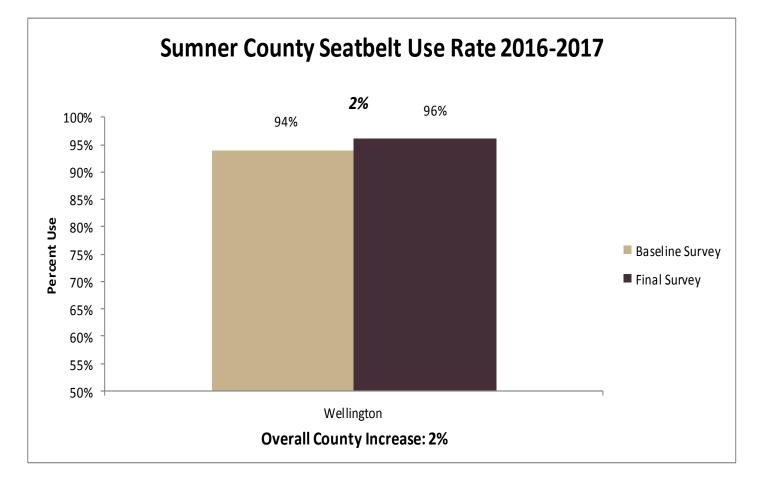

Rossville Seaman Hayden Washburn Rural Shawnee Heights Smith Smith Center Thunder Ridge Stafford Macksville Stafford St. John Sumner Wellinaton Wabaunsee Mission Vallev Wabaunsee Wichita Wichita County Wilson Neodesha Fredonia Wyandotte Washington Sumner Academy **Bonner Springs** Wyandotte Turner F.L. Schlagle JC Harmon **Bishop Ward** 