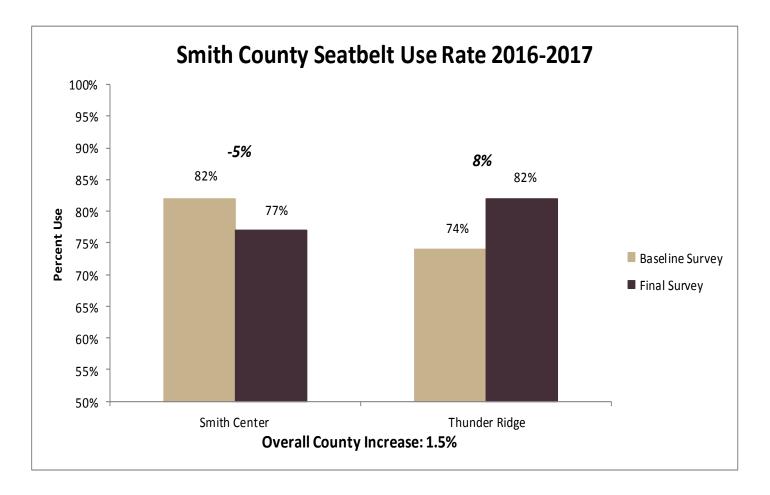

Rossville Seaman Hayden Washburn Rural Shawnee Heights Smith Smith Center Thunder Ridge Stafford Macksville Stafford St. John Sumner Wellinaton Wabaunsee Mission Vallev Wabaunsee Wichita Wichita County Wilson Neodesha Fredonia Wyandotte Washington Sumner Academy **Bonner Springs** Wyandotte Turner F.L. Schlagle JC Harmon **Bishop Ward** 