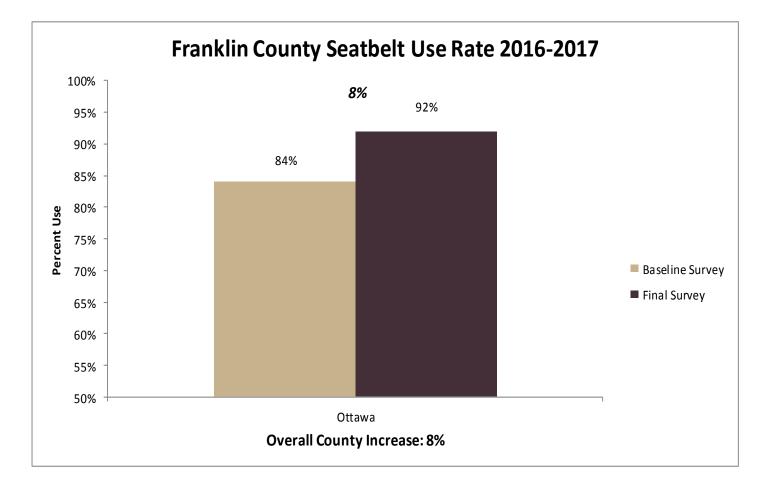

see Wichita Wichita County Wilson Neodesha Fredonia Wyandotte Washington Sumner Academy **Bonner Springs** Wyandotte Turner F.L. Schlagle JC Harmon **Bishop Ward** 

## **2017 SAFE Survey Results**











### **State Fatalities Age 15-17**



### 2017 SAFE Enforcement Period



Thank you to the 102 Agencies that participated this year.

552 Officers worked a total of 1,274 hours to complete the enforcement.

### The 2017 SAFE Enforcement period took place between February 20 and March 3.

All agencies across the state were invited to participate. Focus was directed toward the primary seatbelt law while state and local law enforcement patrolled around high schools before and after school.







### Prize Drawings



### **Educational Activities**