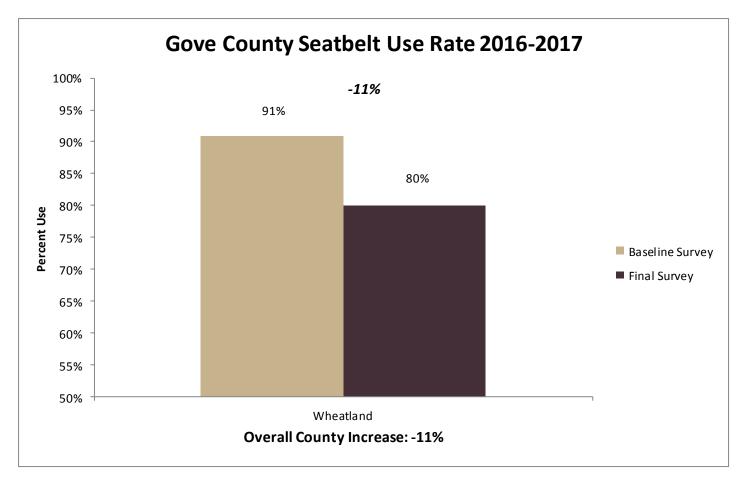

Arma/Northeast

Dickinson Herington Chapman Doniphan Riverside Doniphan West **Edwards** Kinsley Ellis Hays Dodge City Ford Bucklin Franklin Ottawa **Geary** Junction City Wheatland Gove Grant Ulysses Gray South Gray Cimarron Greenwood Madison Harvey Newton Sedgwick Haskell Satanta Sublette Jackson Holton Jackson Heights **Royal Valley** Jefferson Valley Falls Perry-Lecompton McLouth Oskaloosa Jefferson West Jewell **Rock Hills** Johnson Spring Hill Lakewood MS