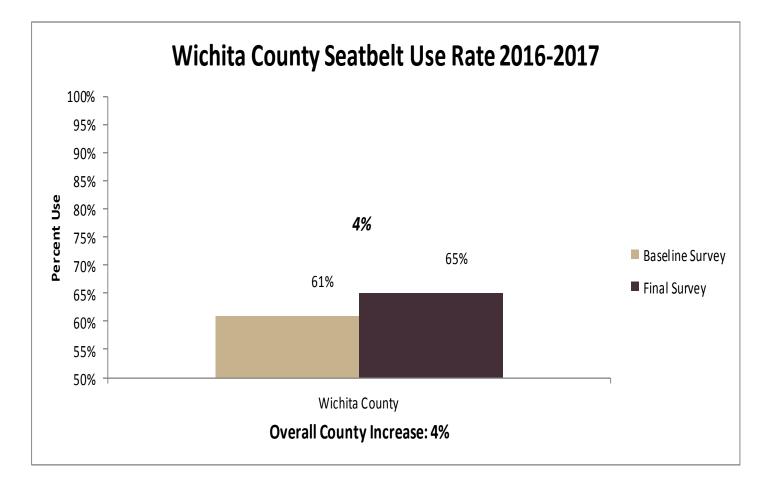

Rossville Seaman Hayden Washburn Rural Shawnee Heights Smith Smith Center Thunder Ridge Stafford Macksville Stafford St. John Sumner Wellinaton Wabaunsee Mission Vallev Wabaunsee Wichita Wichita County Wilson Neodesha Fredonia Wyandotte Washington Sumner Academy **Bonner Springs** Wyandotte Turner F.L. Schlagle JC Harmon **Bishop Ward** 