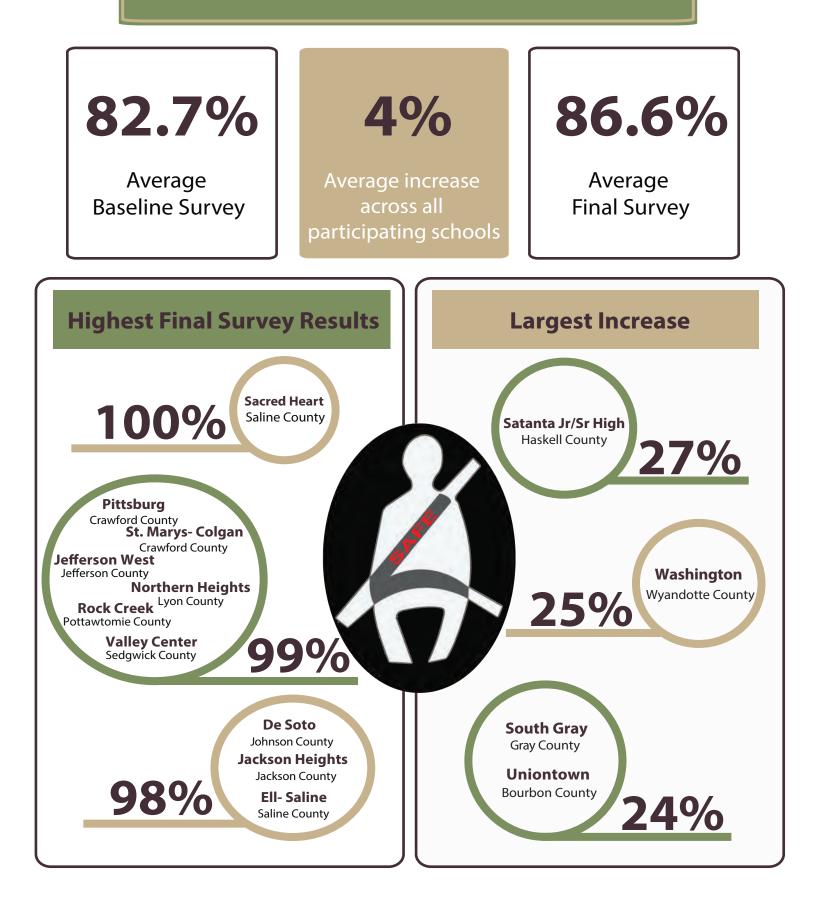

ide Natoma Osborne Ottawa Bennington **Minneapolis** Pawnee I arned Phillips Phillipsburg Pottawatomie St. Marvs Wamego Onaga Flint Hills Christian Rock Creek Pratt Pratt Hutchinson Reno **Riley County** Riley **Blue Valley Randolph** Russell Russell Saline Salina Central Salina South Sacred Heart Ell-Saline Southeast of Saline Sedgwick Goddard Clearwater Chenev Maize Wichita East Chenev MS Eisenhower Derby Valley Center

Rossville Seaman Hayden Washburn Rural Shawnee Heights Smith Smith Center Thunder Ridge Stafford Macksville Stafford St. John Sumner Wellinaton Wabaunsee Mission Vallev Wabaunsee Wichita Wichita County Wilson Neodesha Fredonia Wyandotte Washington Sumner Academy **Bonner Springs** Wyandotte Turner F.L. Schlagle JC Harmon **Bishop Ward** 

## **2017 SAFE Survey Results**











### **State Fatalities Age 15-17**



### 2017 SAFE Enforcement Period



Thank you to the 102 Agencies that participated this year.

552 Officers worked a total of 1,274 hours to complete the enforcement.

### The 2017 SAFE Enforcement period took place between February 20 and March 3.

All agencies across the state were invited to participate. Focus was directed toward the primary seatbelt law while state and local law enforcement patrolled around high schools before and after school.







### Prize Drawings



### **Educational Activities**