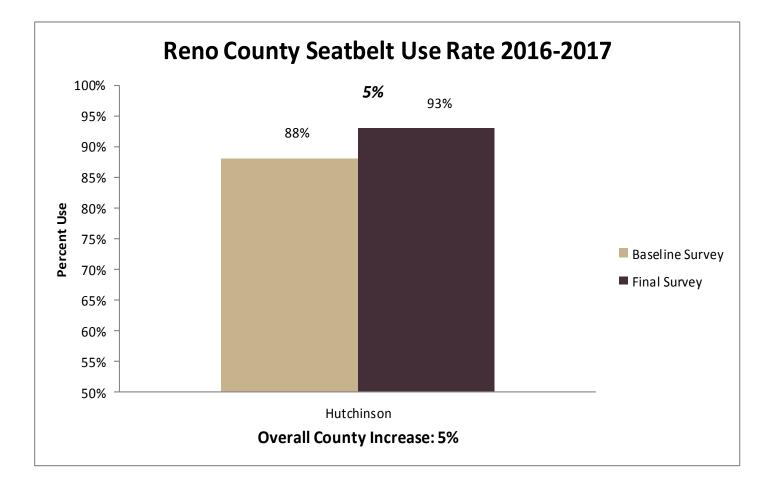

gton Sumner Academy **Bonner Springs** Wyandotte Turner F.L. Schlagle JC Harmon **Bishop Ward** 

## **2017 SAFE Survey Results**











### **State Fatalities Age 15-17**



### 2017 SAFE Enforcement Period



Thank you to the 102 Agencies that participated this year.

552 Officers worked a total of 1,274 hours to complete the enforcement.

### The 2017 SAFE Enforcement period took place between February 20 and March 3.

All agencies across the state were invited to participate. Focus was directed toward the primary seatbelt law while state and local law enforcement patrolled around high schools before and after school.







### Prize Drawings



### **Educational Activities**