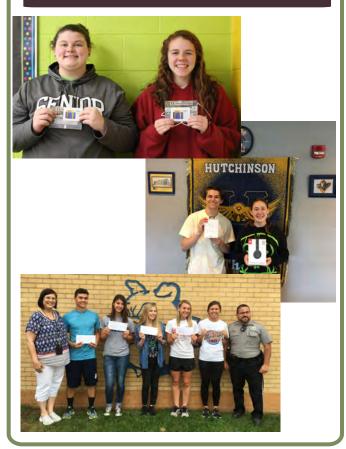

ille Stafford St. John Sumner Wellinaton Wabaunsee Mission Vallev Wabaunsee Wichita Wichita County Wilson Neodesha Fredonia Wyandotte Washington Sumner Academy **Bonner Springs** Wyandotte Turner F.L. Schlagle JC Harmon **Bishop Ward** 

## **2017 SAFE Survey Results**











### **State Fatalities Age 15-17**



### 2017 SAFE Enforcement Period



Thank you to the 102 Agencies that participated this year.

552 Officers worked a total of 1,274 hours to complete the enforcement.

### The 2017 SAFE Enforcement period took place between February 20 and March 3.

All agencies across the state were invited to participate. Focus was directed toward the primary seatbelt law while state and local law enforcement patrolled around high schools before and after school.







### Prize Drawings



### **Educational Activities**